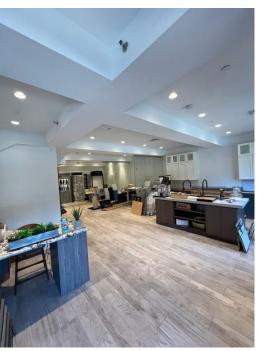

### **Property Highlights**

- 3,250 sf Flex Warehouse
- Lower level includes 1,146 sf office/ showroom and 931 sf of warehouse with drive-in.
- Upper level 1,173 Mezzanine office
- New Interior Construction build out
- Convenient Location With Access To Loudoun County Parkway

### Photos

**Oyku Hanna** 703.435.4007 x 109 ohanna@veritycommercial.com