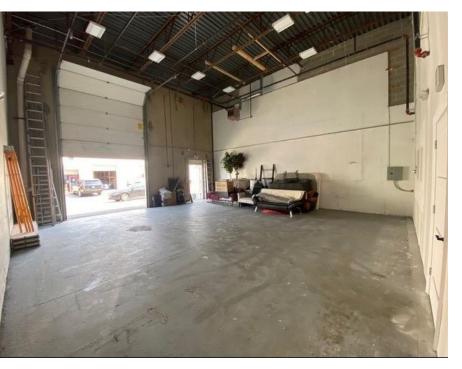

### **Property Highlights**

- 3,250 sf Flex Warehouse
- Lower level includes 1,146 sf office/ showroom and 931 sf of warehouse with drive-in.
- Upper level 1,173 Mezzanine office
- New Interior Construction build out
- Convenient Location With Access To Loudoun County Parkway

### Photos

**Oyku Hanna** 703.435.4007 x 109 ohanna@veritycommercial.com