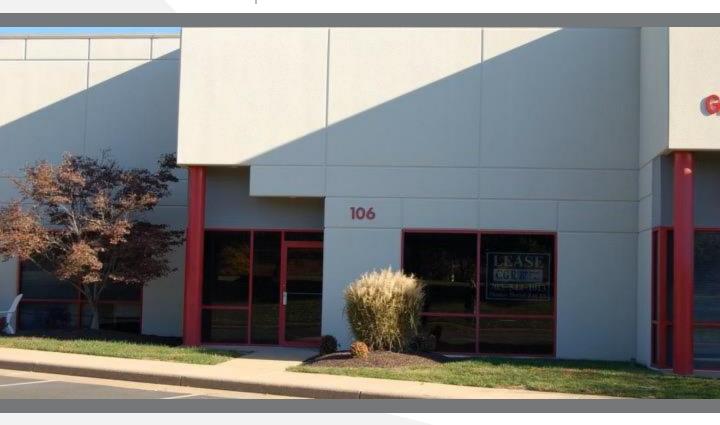

# For Sale | Flex Warehouse 44632 Guilford Dr, #106

### **Property Highlights**

- 3,250 sf Flex Warehouse
- Lower level includes 1,146 sf office/ showroom and 931 sf of warehouse with drive-in.
- Upper level 1,173 Mezzanine office
- New Interior Construction build out
- Convenient Location With Access To Loudoun County Parkway