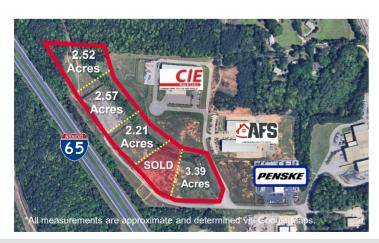

## **Graded Lots With All Utilities Available** Sale Price: \$150,000 per acre

- 1 to 3.4 Acre industrial lots available
- · Zoned M-I; Light Industrial; City of Alabaster
- · Build-to-Suit available
- · Excellent location south of Birmingham
- · Easy I-65 access via Exit 234