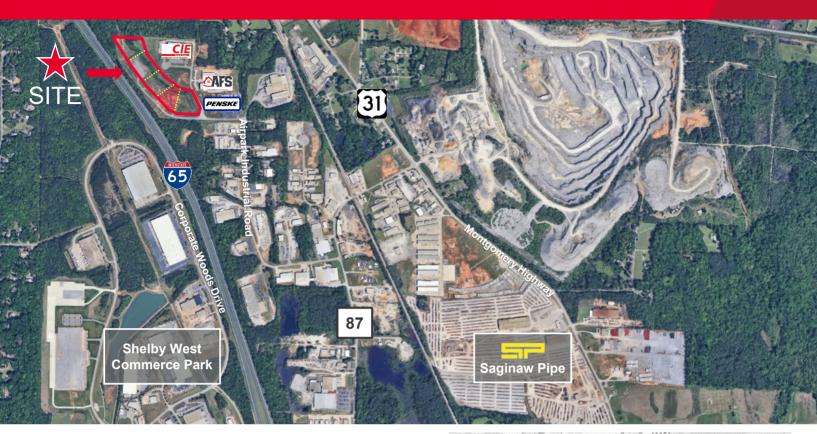

## **FOR SALE**

Alabaster, Alabama

## **Graded Lots With All Utilities Available** Sale Price: \$150,000 per acre

- 1 to 3.4 Acre industrial lots available
- · Zoned M-I; Light Industrial; City of Alabaster
- · Build-to-Suit available
- · Excellent location south of Birmingham
- · Easy I-65 access via Exit 234