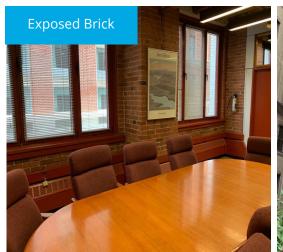

## For Lease 425 1st Avenue

Pittsburgh, PA 15219

- Entire Second Floor 3,000 RSF
- Located in the historic Firstside area | one block from Grant
  Street
- Aggressive rental rates and lease terms
- Magnificent views of the Monongahela River
- Beautifully restored exposed brick and timber construction
- · Large windows and abundant natural light
- Abundant nearby parking, including several garages and lots within two block area
- Separate HVAC systems on each floor provide individual tenant complete control