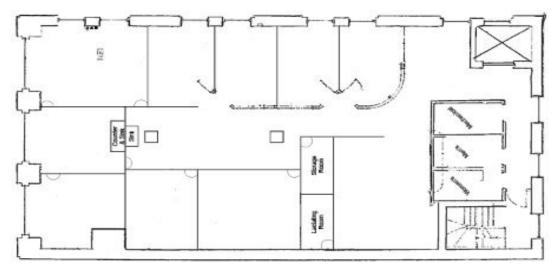

## For Lease 425 1st Avenue

Pittsburgh, PA 15219

- Entire Second Floor 3,000 RSF
- Located in the historic Firstside area | one block from Grant
  Street
- Aggressive rental rates and lease terms
- Magnificent views of the Monongahela River
- Beautifully restored exposed brick and timber construction
- · Large windows and abundant natural light
- Abundant nearby parking, including several garages and lots within two block area
- Separate HVAC systems on each floor provide individual tenant complete control

## Possible Parking Options:

- 1. Allies Garage
- 2. Boulevard of the Allies & Grant Street Lot
- 3. First Avenue Garage & Station

Available Space 2nd Floor 3,000 RSF