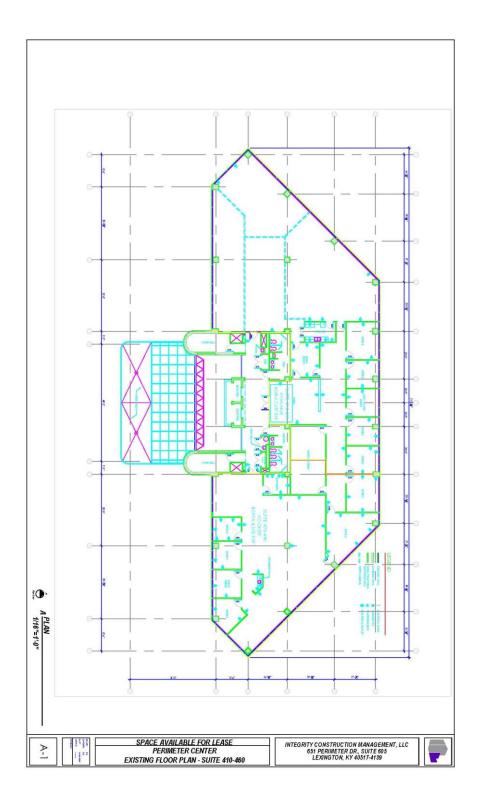

| Property Type:   | Office for Lease               |
|------------------|--------------------------------|
| Space Available: | 582 rsf – 11,602 rsf           |
| Building Class:  | Class A Professional<br>Office |
| Lease Rate:      | \$19.85 psf/yr. full service   |
| Year Built:      | 1984                           |
| Building Size:   | 6-story 71,000 rsf             |
| Lot Size:        | 2.42 acres                     |
| Parking:         | 178 parking spaces             |
| LFUCG Zone:      | P-1                            |
|                  |                                |

This class A office building is situated on 2.42 acres of land with plentiful parking, beautiful landscape, mature trees with shaded picknick areas. Perimeter Center is located at Alumni and New Circle just minutes from merely anywhere in town such as downtown, University of Kentucky, St. Joseph East and Main, Central Baptist, Hamburg Pavilion, I-75 / I-64 corridor and many more attractive locations. The building offers a stunning dramatic atrium entrance, flexible open floor plans, newly automated HVAC system, electronic building access 24/7, on-site property management.