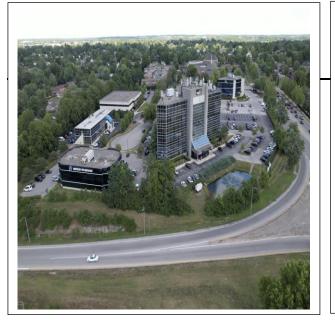

This class A office building is situated on 2.42 acres of land with plentiful parking, beautiful landscape, mature trees with shaded picknick areas. Perimeter Center is located at Alumni and New Circle just minutes from merely anywhere in town such as downtown, University of Kentucky, St. Joseph East and Main, Central Baptist, Hamburg Pavilion, I-75 / I-64 corridor and many more attractive locations. The building offers a stunning dramatic atrium entrance, flexible open floor plans, newly automated HVAC system, electronic building access 24/7, on-site property management.