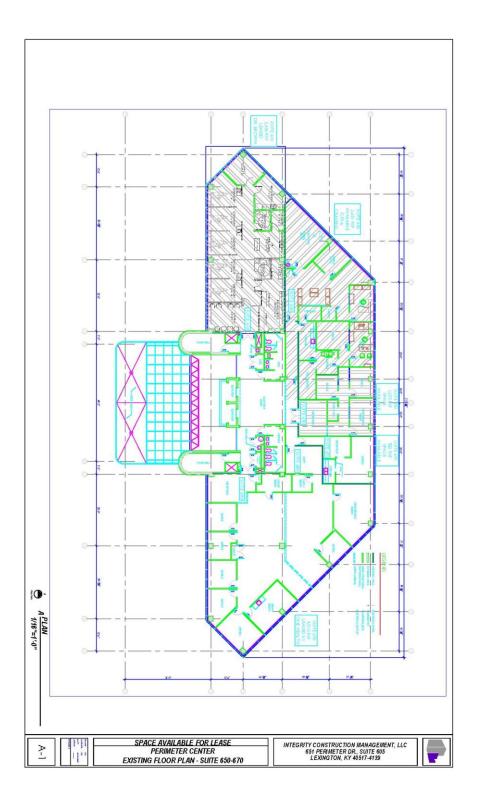

| Property Type:   | Office for Lease               |
|------------------|--------------------------------|
| Space Available: | 582 rsf – 11,602 rsf           |
| Building Class:  | Class A Professional<br>Office |
| Lease Rate:      | \$19.85 psf/yr. full service   |
| Year Built:      | 1984                           |
| Building Size:   | 6-story 71,000 rsf             |
| Lot Size:        | 2.42 acres                     |
| Parking:         | 178 parking spaces             |
| LFUCG Zone:      | P-1                            |
|                  |                                |

This class A office building is situated on 2.42 acres of land with plentiful parking, beautiful landscape, mature trees with shaded picknick areas. Perimeter Center is located at Alumni and New Circle just minutes from merely anywhere in town such as downtown, University of Kentucky, St. Joseph East and Main, Central Baptist, Hamburg Pavilion, I-75 / I-64 corridor and many more attractive locations. The building offers a stunning dramatic atrium entrance, flexible open floor plans, newly automated HVAC system, electronic building access 24/7, on-site property management.