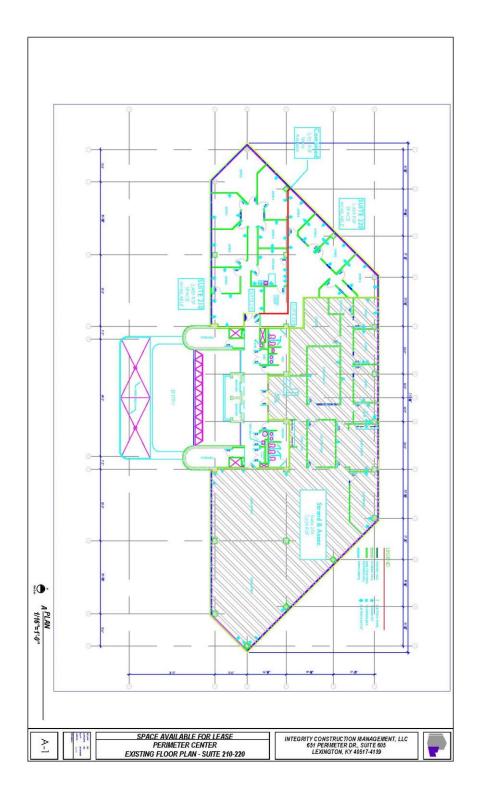

| Property Type:   | Office for Lease               |
|------------------|--------------------------------|
| Space Available: | 582 rsf – 11,602 rsf           |
| Building Class:  | Class A Professional<br>Office |
| Lease Rate:      | \$19.85 psf/yr. full service   |
| Year Built:      | 1984                           |
| Building Size:   | 6-story 71,000 rsf             |
| Lot Size:        | 2.42 acres                     |
| Parking:         | 178 parking spaces             |
| LFUCG Zone:      | P-1                            |
|                  |                                |