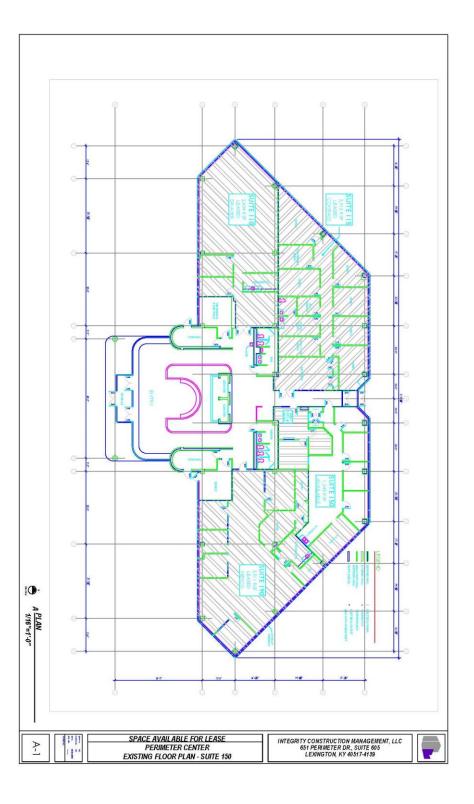

| Property Type:   | Office for Lease               |
|------------------|--------------------------------|
| Space Available: | 582 rsf – 11,602 rsf           |
| Building Class:  | Class A Professional<br>Office |
| Lease Rate:      | \$19.85 psf/yr. full service   |
| Year Built:      | 1984                           |
| Building Size:   | 6-story 71,000 rsf             |
| Lot Size:        | 2.42 acres                     |
| Parking:         | 178 parking spaces             |
| LFUCG Zone:      | P-1                            |
|                  |                                |