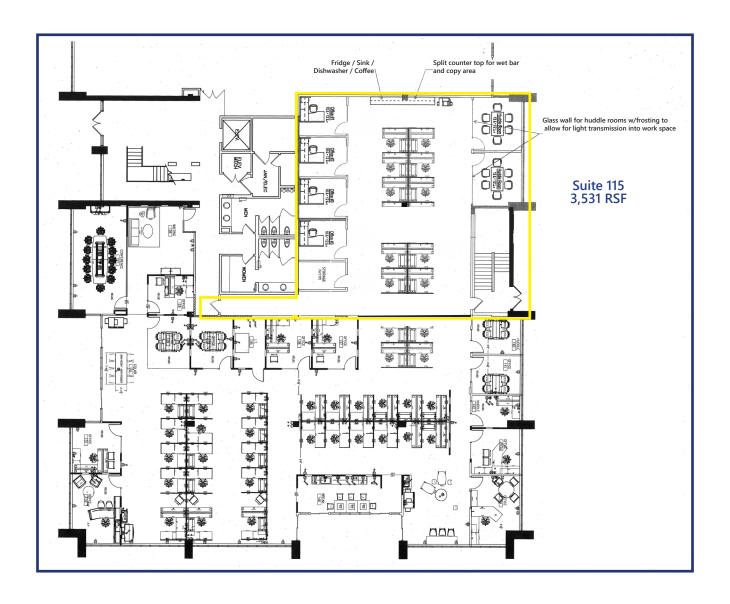

### SUBLEASE SPECIFICATIONS

Available: Bldg 7, Suite 115 3,531 RSF

Sublease Rate: \$20.00/RSF Gross

Occupancy Date: 30 Days

Sublease Term Expires: 01/31/2027

Parking: 3.4/1,000