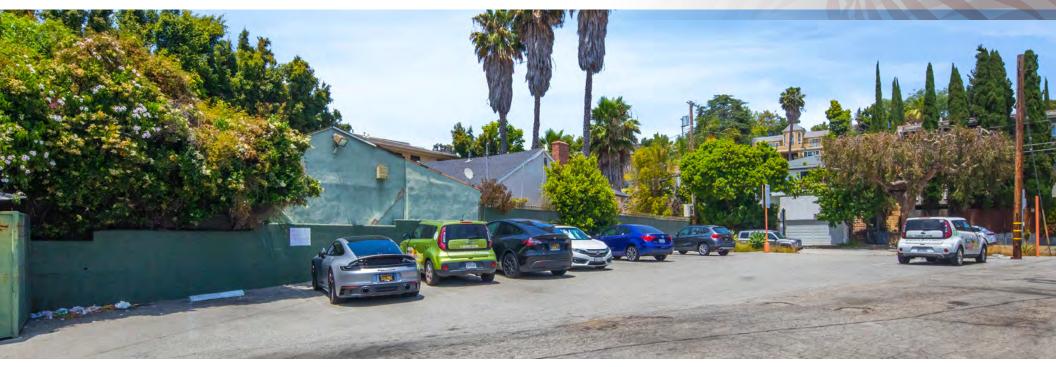

The property sits on Pico Blvd with on-site parking and rare pole signage that meets the eyes of a very strong CPD count.

#### FREE STANDING SINGLE TENANT PROPERTY

**SIZE:** ±4,261 SF BUILDING ±13,643 SF LAND

**PARCEL NUMBERS:** 4330-013-024, 4330-013-020

Rare Double-Sided Pole Signage along Pico Blvd

+/- 18 Parking Spaces plus 1 Handicap accessible parking space

# **ON-SITE** PARKING