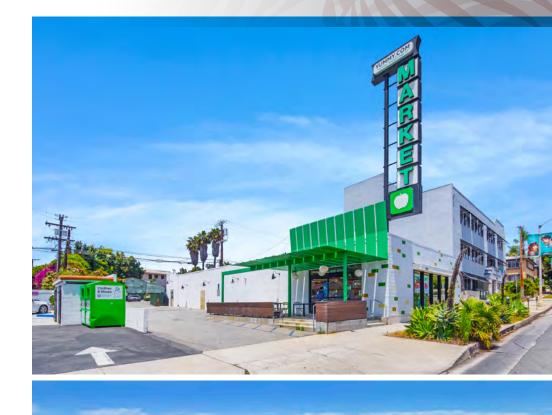

The property sits on Pico Blvd with on-site parking and rare pole signage that meets the eyes of a very strong CPD count.

#### FREE STANDING SINGLE TENANT PROPERTY

**SIZE:** ±4,261 SF BUILDING ±13,643 SF LAND

**PARCEL NUMBERS:** 4330-013-024, 4330-013-020

Rare Double-Sided Pole Signage along Pico Blvd

+/- 18 Parking Spaces plus 1 Handicap accessible parking space