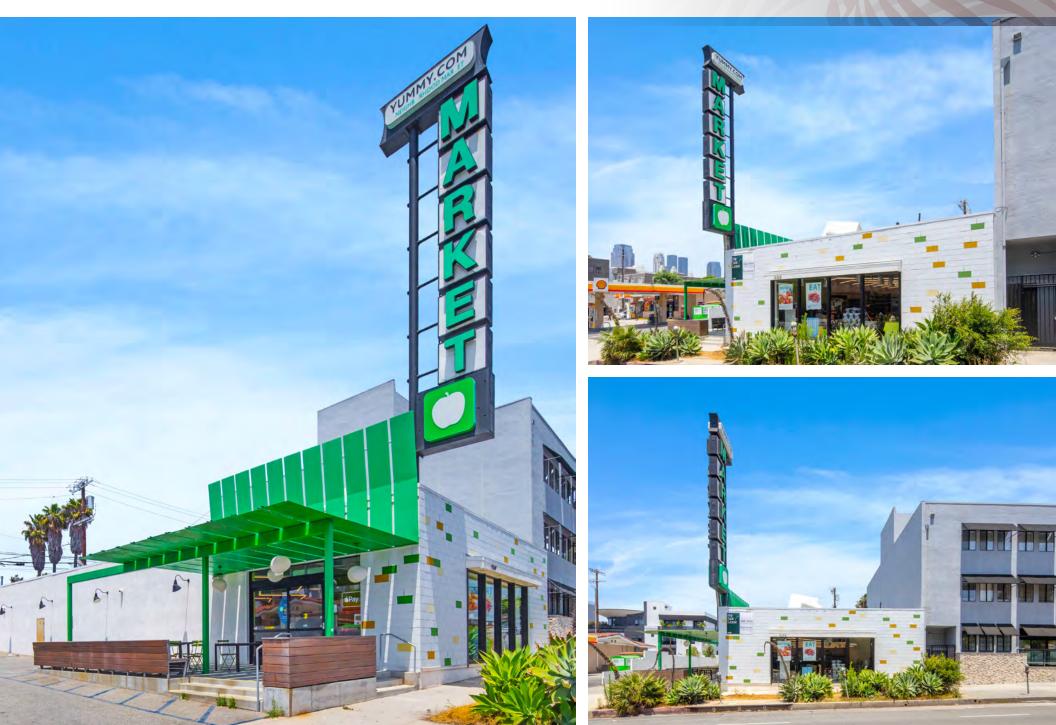

# FOR SALE/LEASE 9769 W PICO BLVD LOS ANGELES, CALIFORNIA

#### ONE OF A KIND FREE STANDING SINGLE TENANT PROPERTY

RYAN GURMAN Vice President Lic. 019 +1 310 2 rvan au

Lic. 01972081 +1 310 228 2127 ryan.gurman@cbre.com BLAKE MIRKIN Vice Chairman Vice chairman KYLE WIDENER Associate

## LEASE OPPORTUNITY

This is a one of a kind free standing ±4,261 SF property on ±13,643 SF of land. Situated between some of LA's most affluent neighborhoods (Century City, Beverly Hills, Beverlywood, and more), this is an excellent opportunity for any owner-user/ investor, or Tenant.

The property sits on Pico Blvd with on-site parking and rare pole signage that meets the eyes of a very strong CPD count.

#### FREE STANDING SINGLE TENANT PROPERTY

**SIZE:** ±4,261 SF BUILDING ±13,643 SF LAND

**PARCEL NUMBERS:** 4330-013-024, 4330-013-020

Rare Double-Sided Pole Signage along Pico Blvd

+/- 18 Parking Spaces plus 1 Handicap accessible parking space