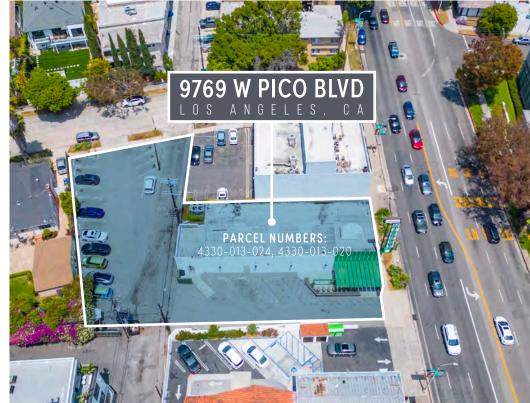

#### FREE STANDING SINGLE TENANT PROPERTY

**SIZE:** ±4,261 SF BUILDING ±13,643 SF LAND

**PARCEL NUMBERS:** 4330-013-024, 4330-013-020

Rare Double-Sided Pole Signage along Pico Blvd

+/- 18 Parking Spaces plus 1 Handicap accessible parking space

**Owner-User / Investment Opportunity** 

Excellent Frontage

Located in the center of Century City, Beverly Hills, and Beverlywood

9769 W PICO BLVD

OS ANGEL