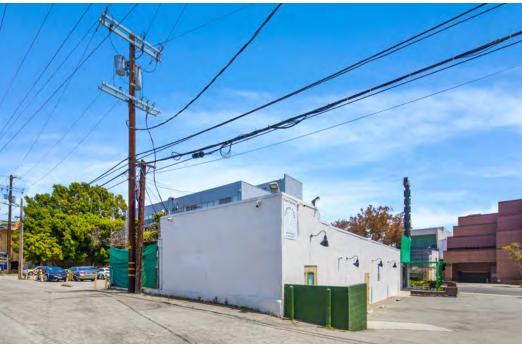

## LEASE OPPORTUNITY

This is a one of a kind free standing ±4,261 SF property on ±13,643 SF of land. Situated between some of LA's most affluent neighborhoods (Century City, Beverly Hills, Beverlywood, and more), this is an excellent opportunity for any owner-user/ investor, or Tenant.

#### FREE STANDING SINGLE TENANT PROPERTY

**SIZE:** ±4,261 SF BUILDING ±13,643 SF LAND

**PARCEL NUMBERS:** 4330-013-024, 4330-013-020

Rare Double-Sided Pole Signage along Pico Blvd

+/- 18 Parking Spaces plus 1 Handicap accessible parking space