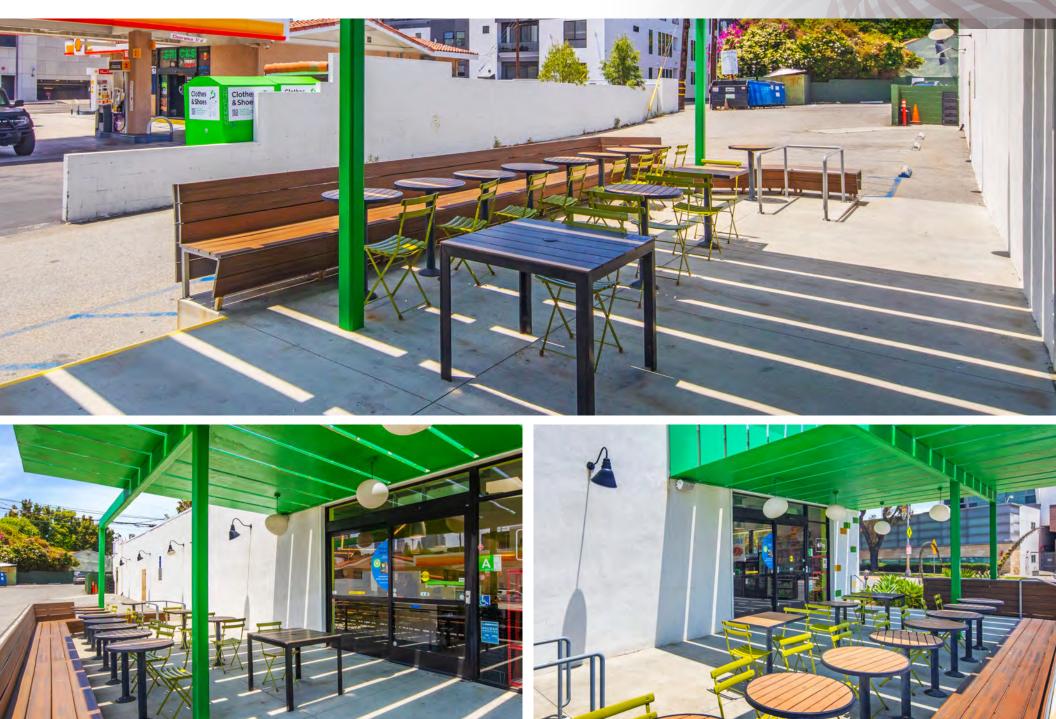

erty on ±13,643 SF of land. Situated between some of LA's most affluent neighborhoods (Century City, Beverly Hills, Beverlywood, and more), this is an excellent opportunity for any owner-user/ investor, or Tenant.

The property sits on Pico Blvd with on-site parking and rare pole signage that meets the eyes of a very strong CPD count.







# HIGHLIGHTS



#### FREE STANDING SINGLE TENANT PROPERTY

**SIZE:** ±4,261 SF BUILDING ±13,643 SF LAND

**PARCEL NUMBERS:** 4330-013-024, 4330-013-020



Rare Double-Sided Pole Signage along Pico Blvd

+/- 18 Parking Spaces plus 1 Handicap accessible parking space



**Owner-User / Investment Opportunity** 



Excellent Frontage

Located in the center of Century City, Beverly Hills, and Beverlywood



9769 W PICO BLVD

OS ANGEL







#### **PATIO**



# **ON-SITE** PARKING









#### FOR SALE/LEASE 9769 W PICO BLVD LOS ANGELES, CALIFORNIA ONE OF A KIND FREE STANDING SINGLE TENANT PROPERTY

RYAN GURMAN Vice President

Lic. 01972081 +1 310 228 2127 ryan.gurman@cbre.com BLAKE MIRKIN Vice Chairman blake.n

Lic. 00845245 +1 310 550 2562 blake.mirkin@cbre.com

KYLE WIDENER L Associate

Lic. 02195760 +1 310 550 2620 kyle.widener@cbre.com



© 2024 CBRE, Inc. All rights reserved. This information has been obtained from sources believed reliable but has not been verified for accuracy or completeness. You should conduct a careful, independent investigation of the property and verify all information. Any reliance on this information is solely at your own risk. CBRE and the CBRE logo are service marks of CBRE, Inc. All other marks displayed on