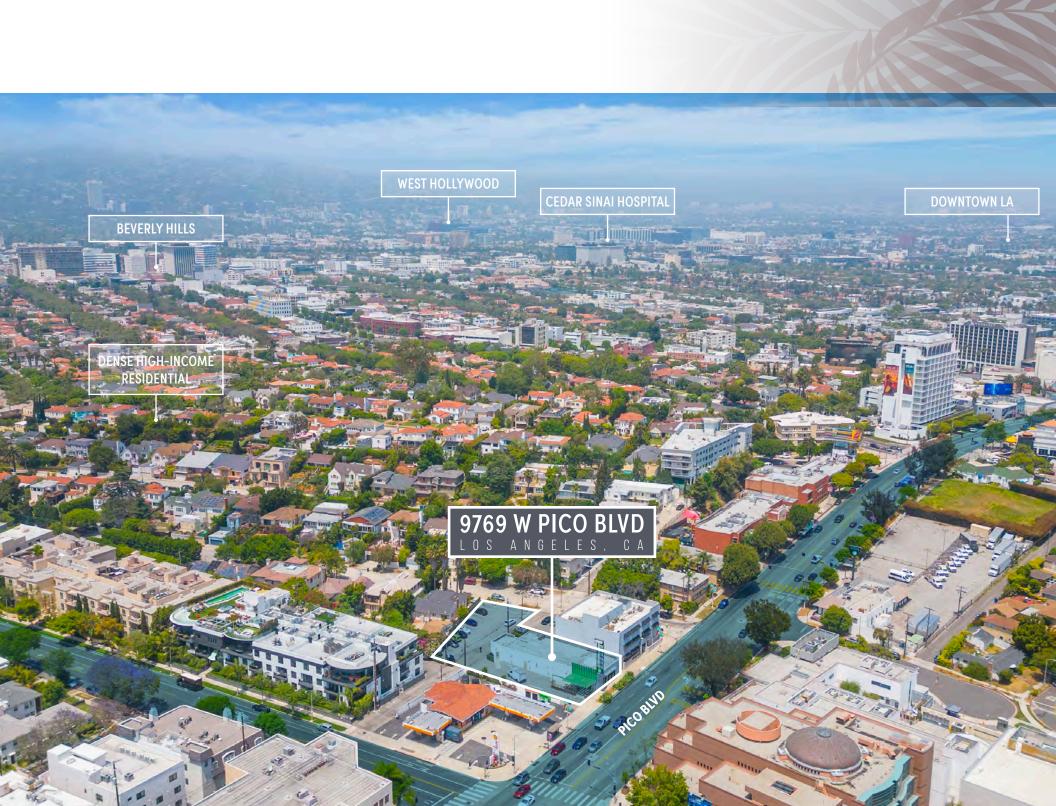

## LEASE OPPORTUNITY

This is a one of a kind free standing ±4,261 SF property on ±13,643 SF of land. Situated between some of LA's most affluent neighborhoods (Century City, Beverly Hills, Beverlywood, and more), this is an excellent opportunity for any owner-user/ investor, or Tenant.

**Owner-User / Investment Opportunity** 

Excellent Frontage

Located in the center of Century City, Beverly Hills, and Beverlywood

9769 W PICO BLVD

OS ANGEL