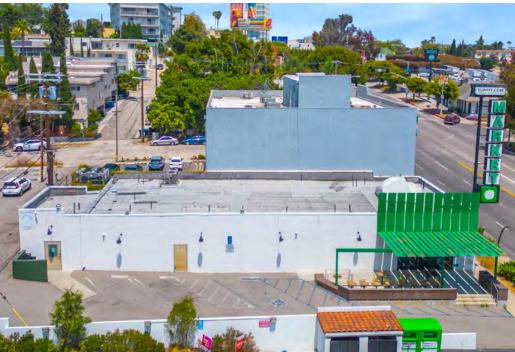

## LEASE OPPORTUNITY

This is a one of a kind free standing ±4,261 SF property on ±13,643 SF of land. Situated between some of LA's most affluent neighborhoods (Century City, Beverly Hills, Beverlywood, and more), this is an excellent opportunity for any owner-user/ investor, or Tenant.

#### FREE STANDING SINGLE TENANT PROPERTY

**SIZE:** ±4,261 SF BUILDING ±13,643 SF LAND

**PARCEL NUMBERS:** 4330-013-024, 4330-013-020

Rare Double-Sided Pole Signage along Pico Blvd

+/- 18 Parking Spaces plus 1 Handicap accessible parking space