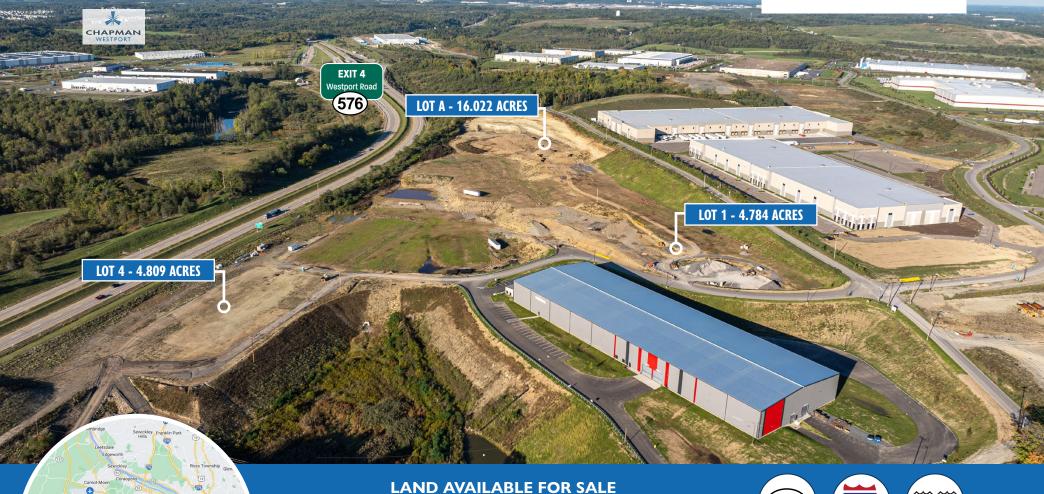

| LOT A | 16.022 Acres | Findlay Twp, Allegheny Co   |
|-------|--------------|-----------------------------|
| LOT I | 4.784 Acres  | Robinson Twp, Washington Co |
| LOT 2 | Leased       | Robinson Twp, Washington Co |
| LOT 3 | Leased       | Robinson Twp, Washington Co |
| LOT 4 | 4.809 Acres  | Robinson Twp, Washington Co |