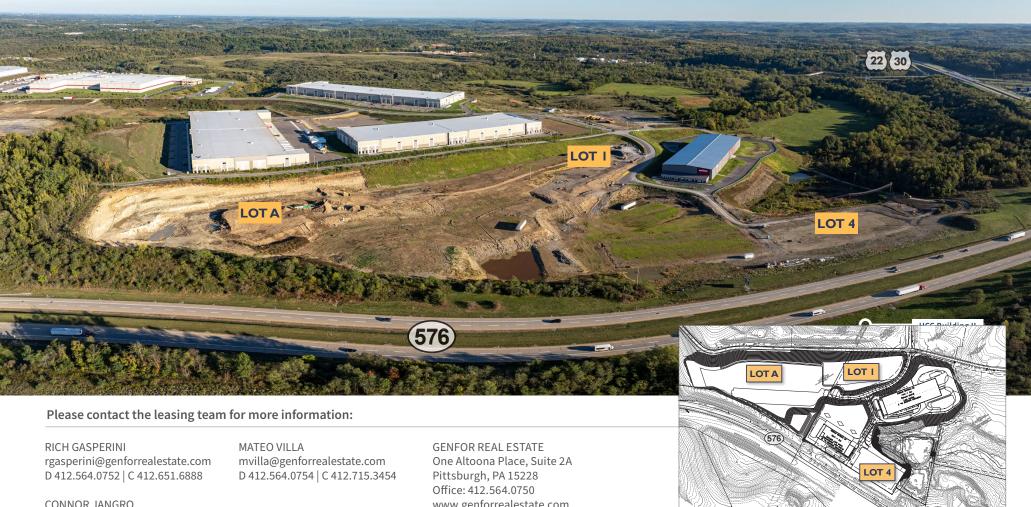

| LOT A | 16.022 Acres | Findlay Twp, Allegheny Co   |
|-------|--------------|-----------------------------|
| LOT I | 4.784 Acres  | Robinson Twp, Washington Co |
| LOT 2 | Leased       | Robinson Twp, Washington Co |
| LOT 3 | Leased       | Robinson Twp, Washington Co |
| LOT 4 | 4.809 Acres  | Robinson Twp, Washington Co |

#### **SITE PLAN**

LAND SALE
BUILD-TO-SUIT SALE
BUILD-TO-SUIT LEASE

RIDGE ROAD, ROBINSON TWP | BURGETTSTOWN ROAD, FINDLAY TWP

**INDUSTRIAL LAND** 

**± 5-16 ACRES AVAILABLE** 

**CONNOR JANGRO** cjangro@genforrealestate.com D 412.564.0776 | C 412.805.7064 www.genforrealestate.com