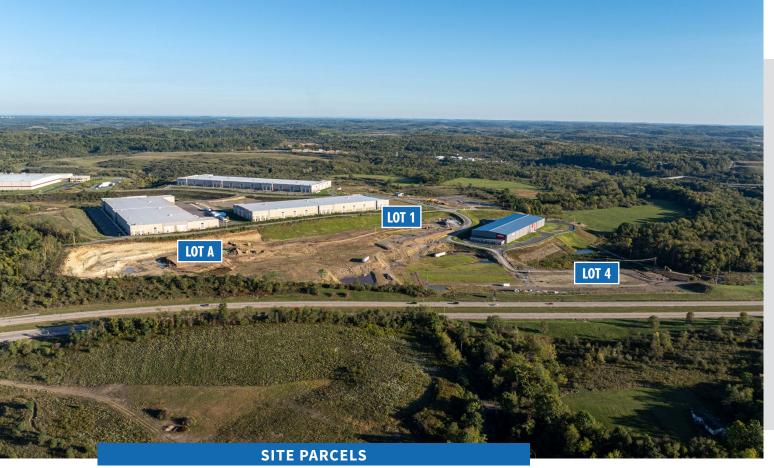

| LOT A | 16.022 Acres | Findlay Twp, Allegheny Co   |
|-------|--------------|-----------------------------|
| LOT I | 4.784 Acres  | Robinson Twp, Washington Co |
| LOT 2 | Leased       | Robinson Twp, Washington Co |
| LOT 3 | Leased       | Robinson Twp, Washington Co |
| LOT 4 | 4.809 Acres  | Robinson Twp, Washington Co |