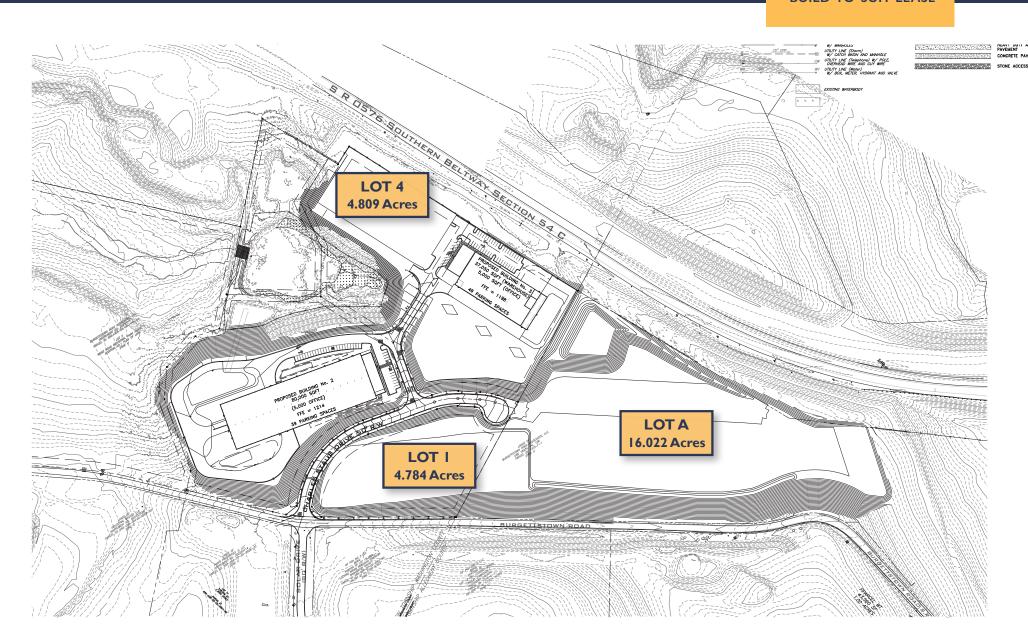

| LOT A | 16.022 Acres | Findlay Twp, Allegheny Co   |
|-------|--------------|-----------------------------|
| LOT I | 4.784 Acres  | Robinson Twp, Washington Co |
| LOT 2 | Leased       | Robinson Twp, Washington Co |
| LOT 3 | Leased       | Robinson Twp, Washington Co |
| LOT 4 | 4.809 Acres  | Robinson Twp, Washington Co |

#### **SITE PLAN**

LAND SALE
BUILD-TO-SUIT SALE
BUILD-TO-SUIT LEASE

RIDGE ROAD, ROBINSON TWP | BURGETTSTOWN ROAD, FINDLAY TWP

**INDUSTRIAL LAND** 

**± 5-16 ACRES AVAILABLE** 

**CONNOR JANGRO** cjangro@genforrealestate.com D 412.564.0776 | C 412.805.7064 www.genforrealestate.com