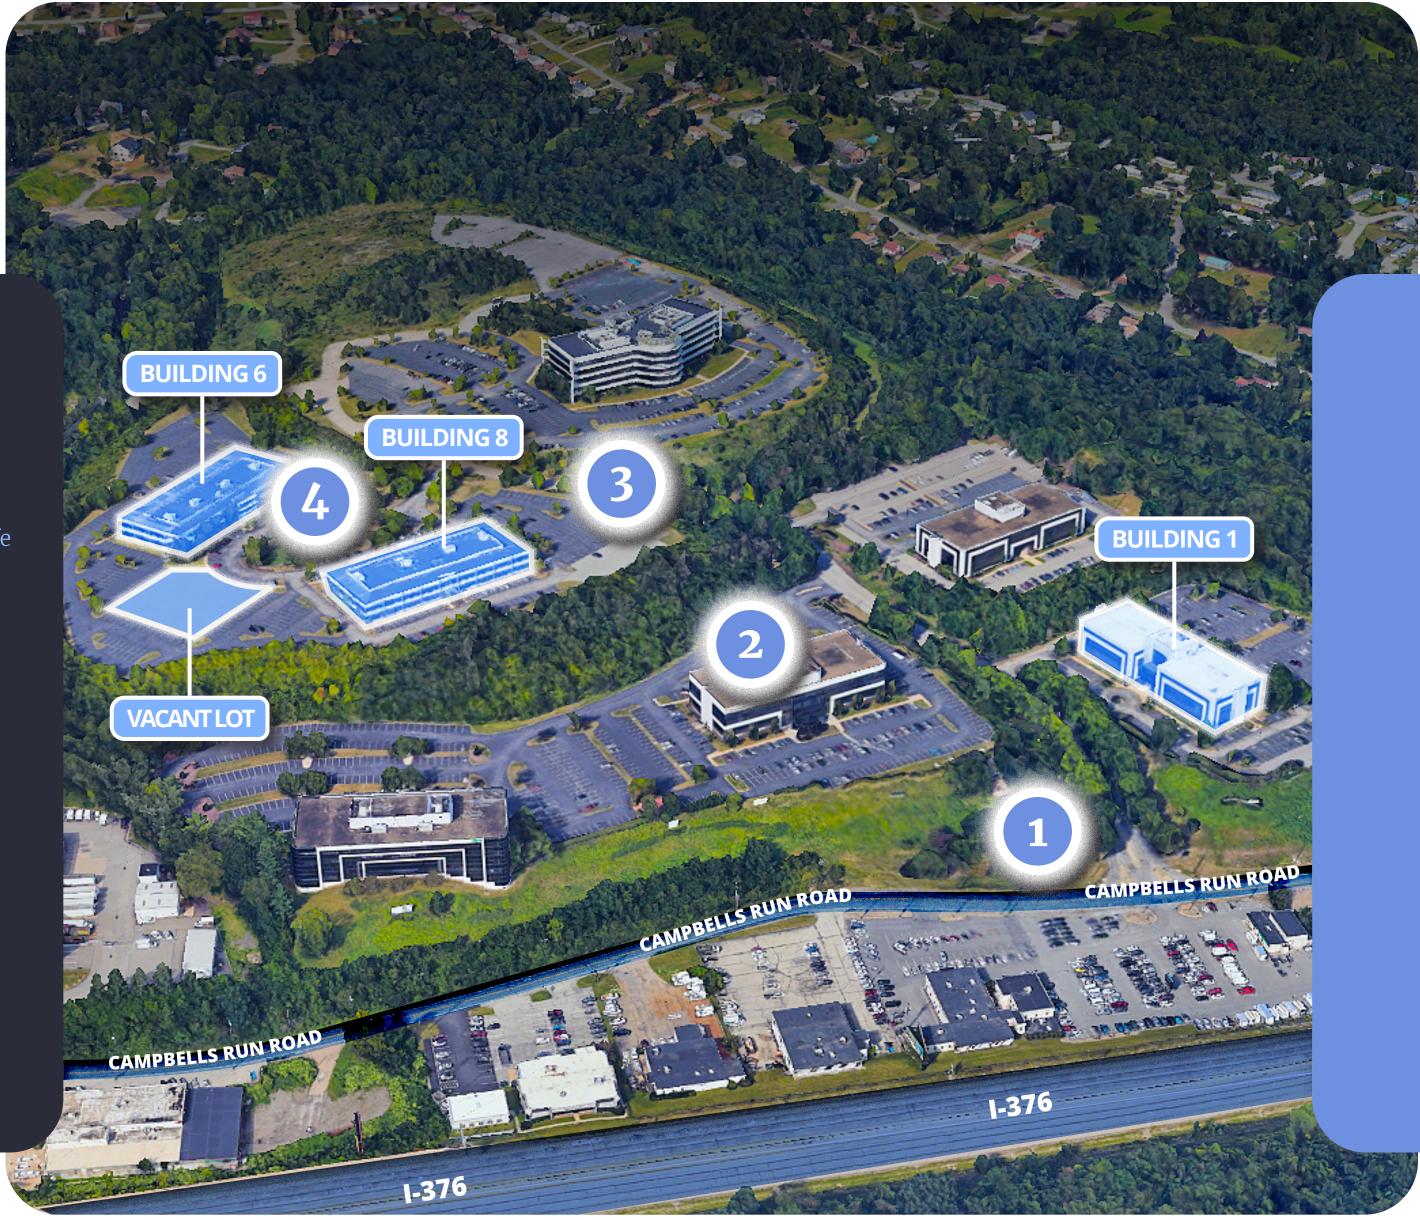

# Available Opportunities

View our current vacancies in Penn Center West One and Eight, as well as a BTS opportunity at Penn Center West Seven: a 4.30-acre lot available for lease or sale.

#### Penn Center West One

1 Penn Center Boulevard, Pittsburgh PA 15276

### Penn Center West Eight

8 Penn Center Boulevard, Pittsburgh PA 15276