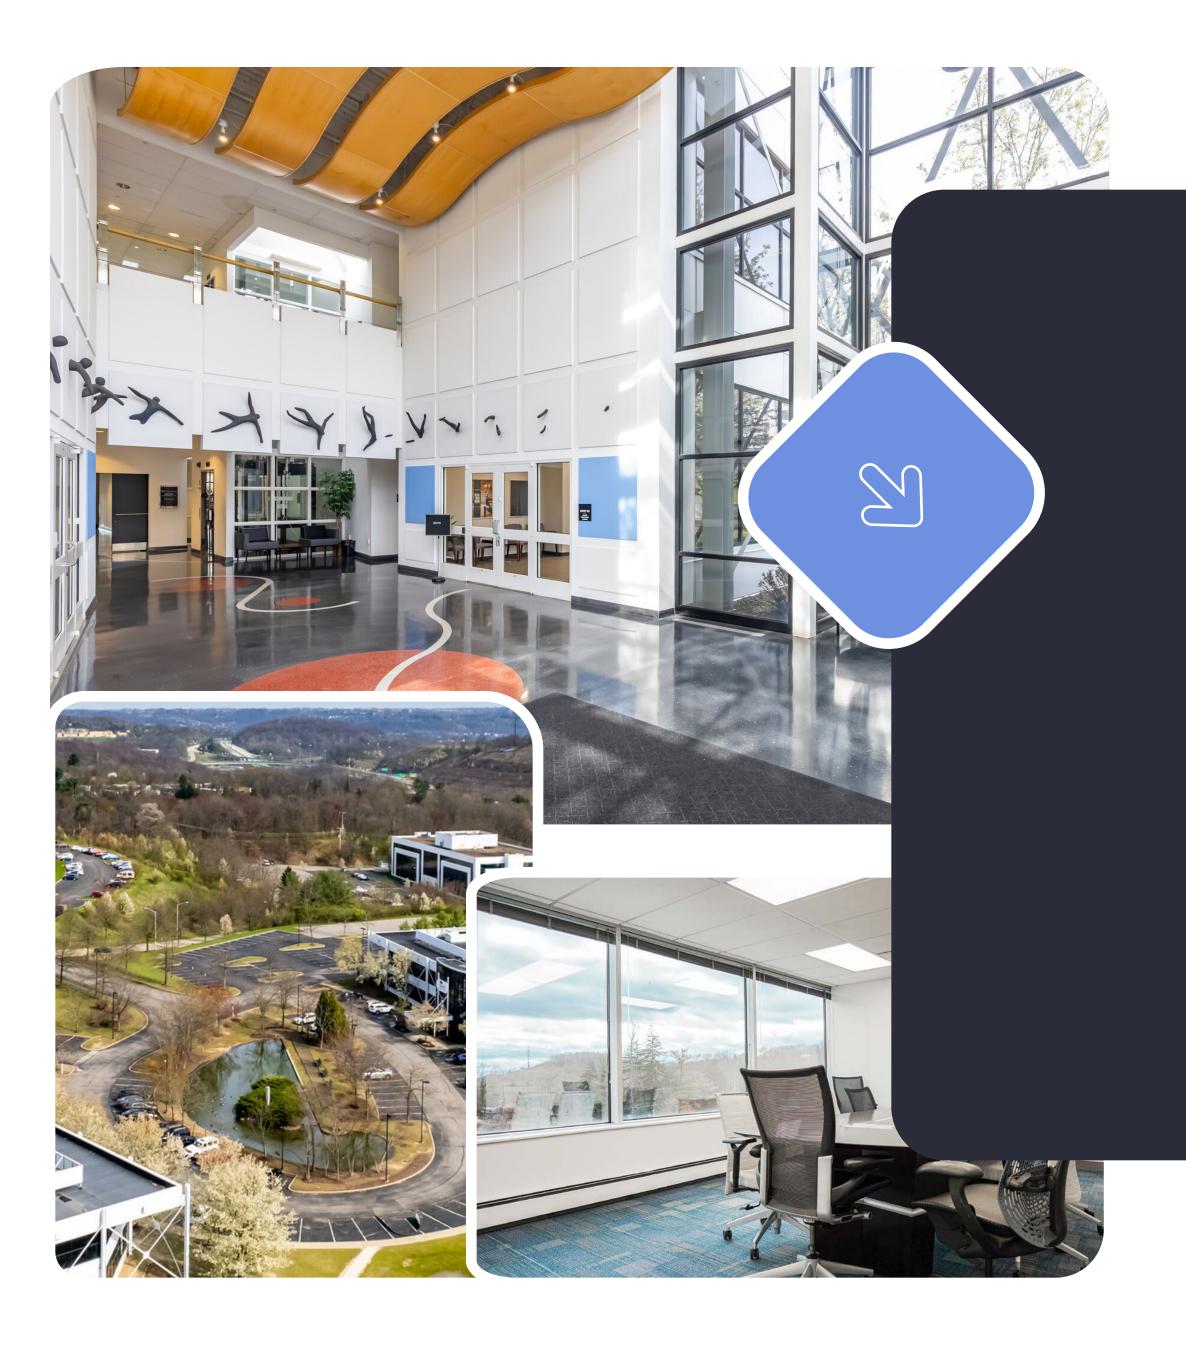

### Welcome to Penn Center West

Parkway West's premiere suburban office campus, offering incredible accessibility, flexible buildout options, walkable green spaces, and unbeatable proximity to hundreds of nearby amenities.

Constructed in the early 2000's, these sleek office buildings are centrally located at the intersection of I-79 and I-376, just ten minutes from both Downtown and the Pittsburgh International Airport. Enjoy a range of square footage in a variety of layouts to choose from, all complemented by onsite parking, 24-hour key card access, an on-campus cafe, walking trails, landscaped green spaces, and more.

## Campus Highlights

Spend some quality time out-of-office without having to drive offsite.