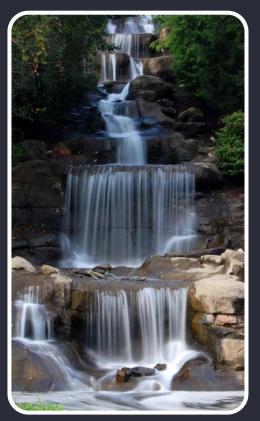

#### Penn Center Waterfall

Iconic 60-foot waterfall at the entrance of the campus scenically greets employees and visitors.

3 Walking Trail

Landscaped and shady walking path on campus.

2

Cafe West

Grab-n-go cafe with coffee in building 3.