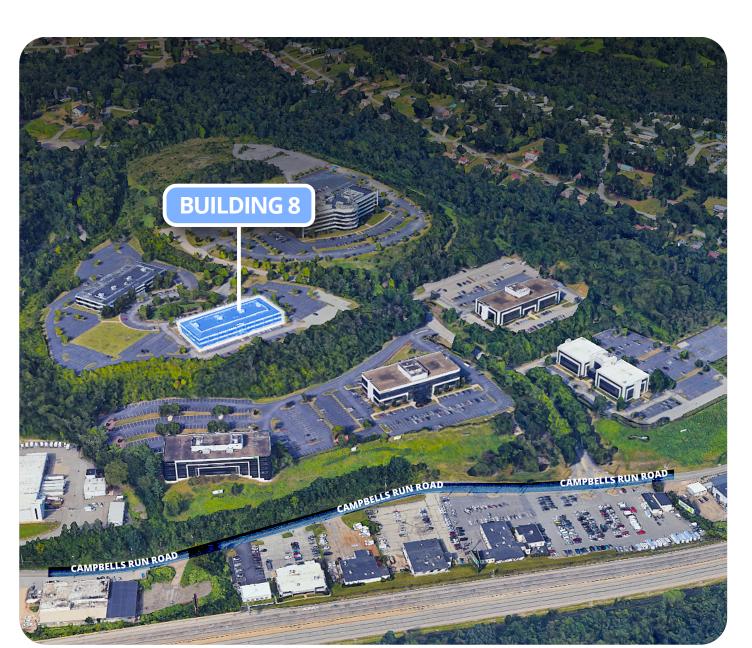

### Penn Center West Eight

8 Penn Center Boulevard, Pittsburgh PA 15276

### Penn Center West Eight

8 Penn Center Boulevard Pittsburgh PA 15276