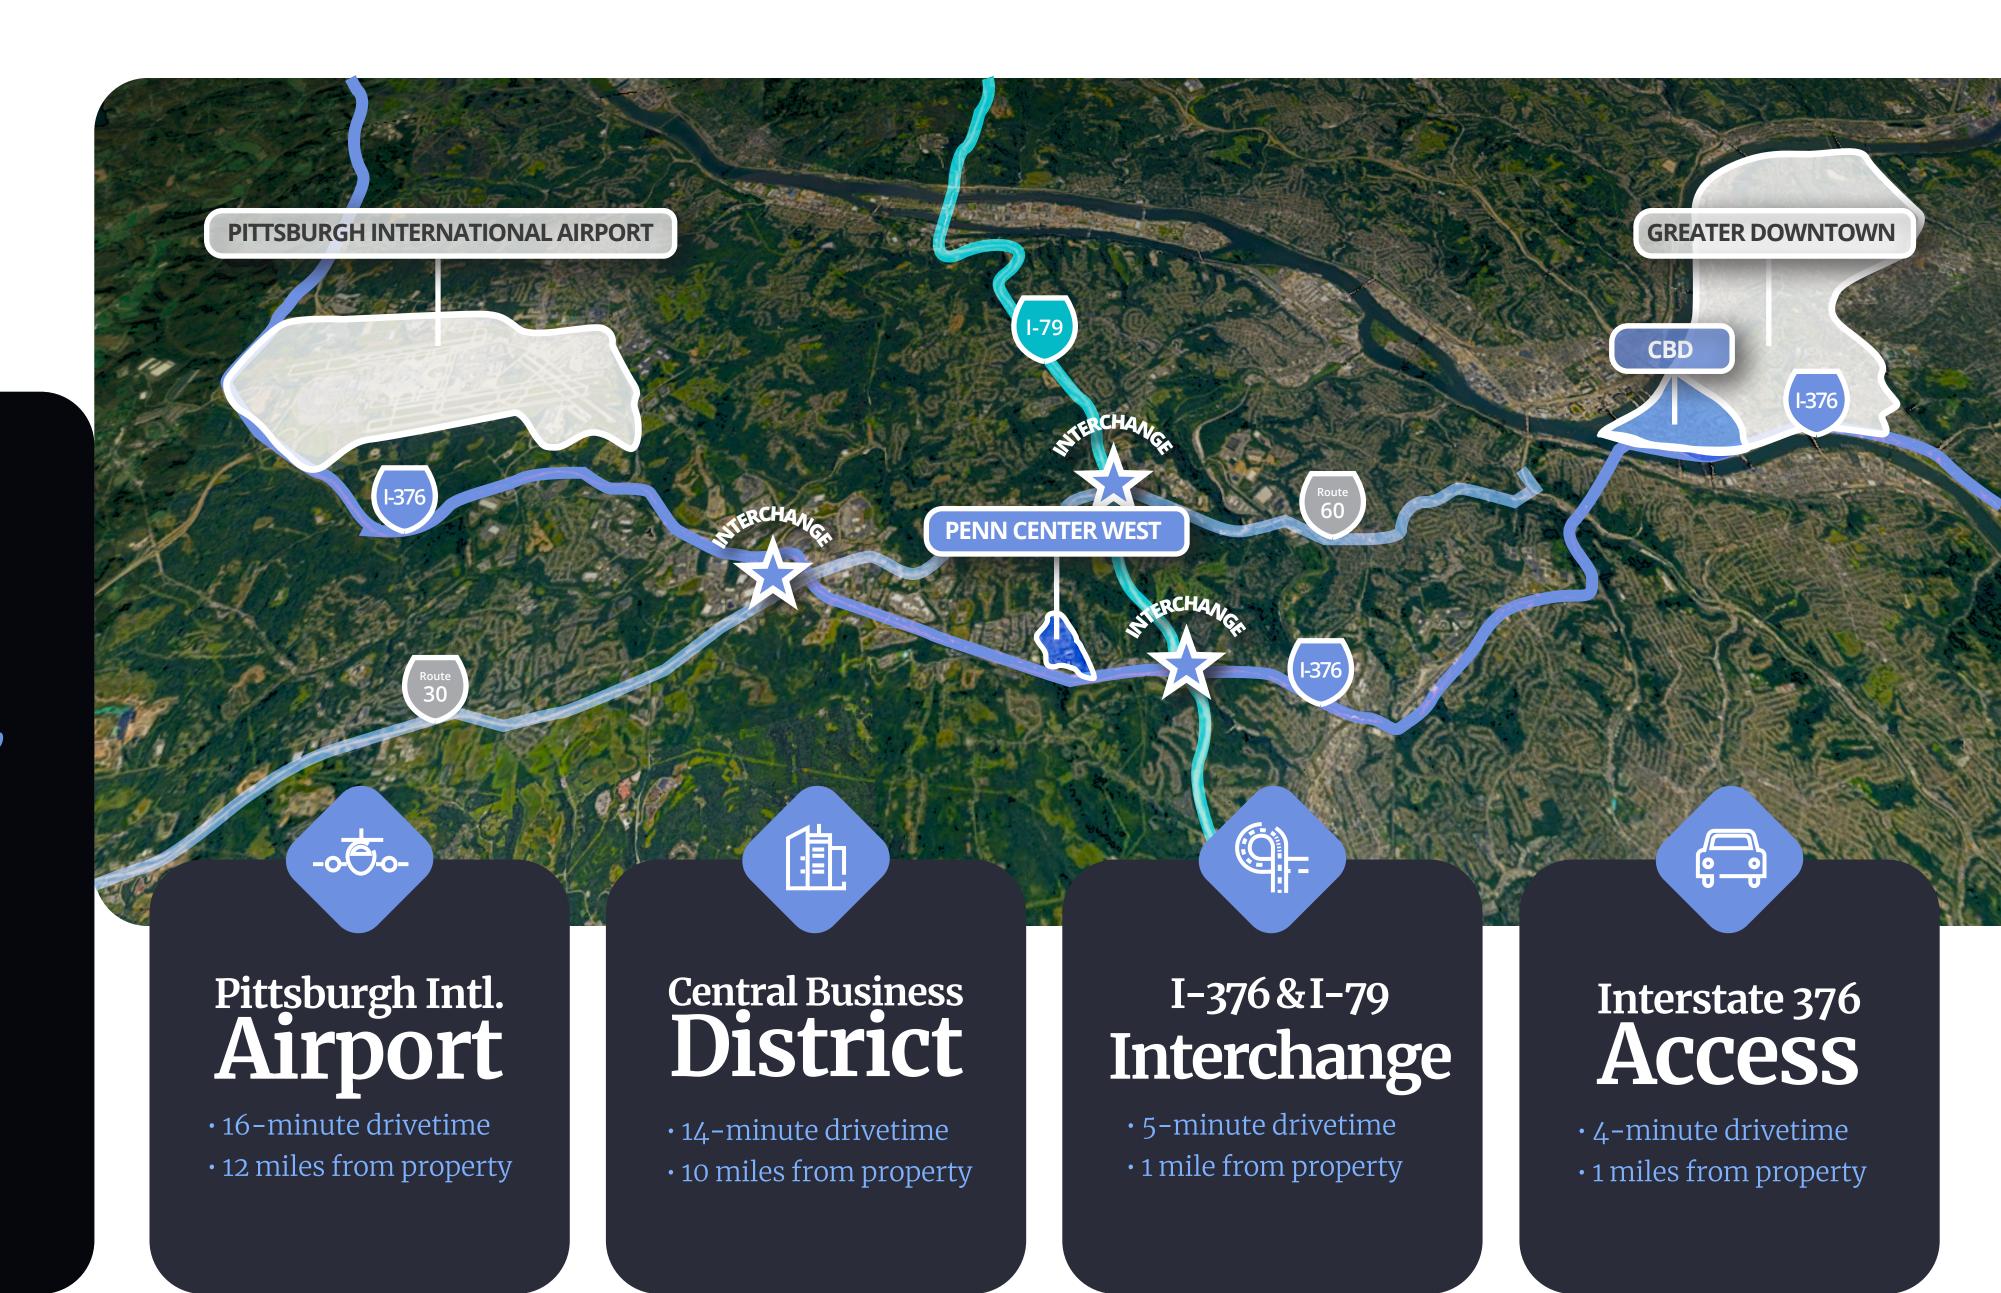

## Regional Connectivity

Penn Center West offers incredible proximity to major throughways, downtown Pittsubrgh, and the area's international airport.

Enjoy truly unparalleled access to the Pittsburgh market at Penn Center West, where you're within no more than a 20-minute drive from just about everything.

Penn Center West