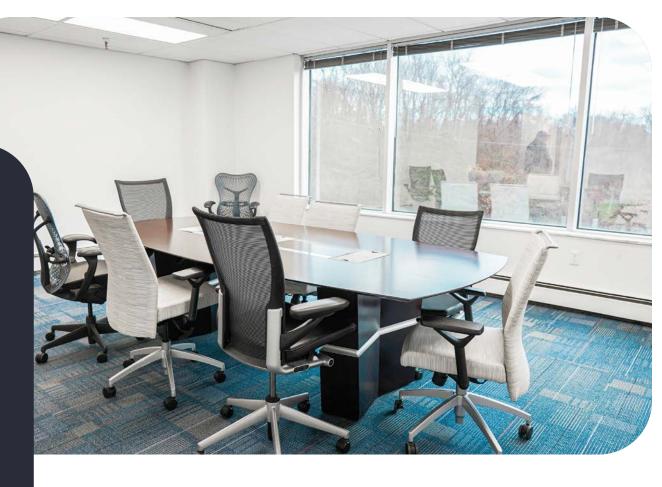

Opportunities

View our current vacancies in Penn Center West One and Eight, as well as a BTS opportunity at Penn Center West Seven: a 4.30-acre lot available for lease or sale.











#### Penn Center West One

1 Penn Center Boulevard, Pittsburgh PA 15276

#### **Property Highlights**

- Onsite management
- 24-hour key card access
- Free onsite parking
- Two-story atrium lobby
- Well-lit office spaces
- Range of square footages



#### **Availabilities**

• 1st Floor: 1,248 SF

• 1st Floor: 1,416 SF

• 1st Floor: 908 SF

• 2nd Floor: 2,660 SF

• 2nd Floor: 5,416 SF

• 4th Floor: 4,182 SF

• 4th Floor: 3,499 SF

• 4th Floor: 1,776 SF

• 4th Floor: 880 SF

• 4th Floor: 2,080 SF

Download Floor Plans

# Penn Center West One

1 Penn Center Boulevard Pittsburgh PA 15276

# Photo Gallery



















### Penn Center West Eight

8 Penn Center Boulevard, Pittsburgh PA 15276

#### **Property Highlights**

- Onsite management
- 24-hour key card access
- Free onsite parking
- Raised floor HVAC system
- Modular electric system
- Open floor plans



#### **Availabilities**

1st Floor: 12,201 SF
1st Floor: 4,180 SF
2nd Floor: 11,153 SF
2nd Floor: 8,401 SF

• 2nd Floor: 6,285 SF

Download Floor Plans

### Penn Center West Eight

8 Penn Center Boulevard Pittsburgh PA 15276

# Photo Gallery



















#### Penn Center West Seven

7 Penn Center Boulevard, Pittsburgh PA 15276

#### **Property Highlights**

- · Vacant lot spanning 4.3 AC · Onsite parking available
- Available for sale or lease

Build to suit opportunity

Adjacent to Goose Pond



#### **Availability**

• 4.