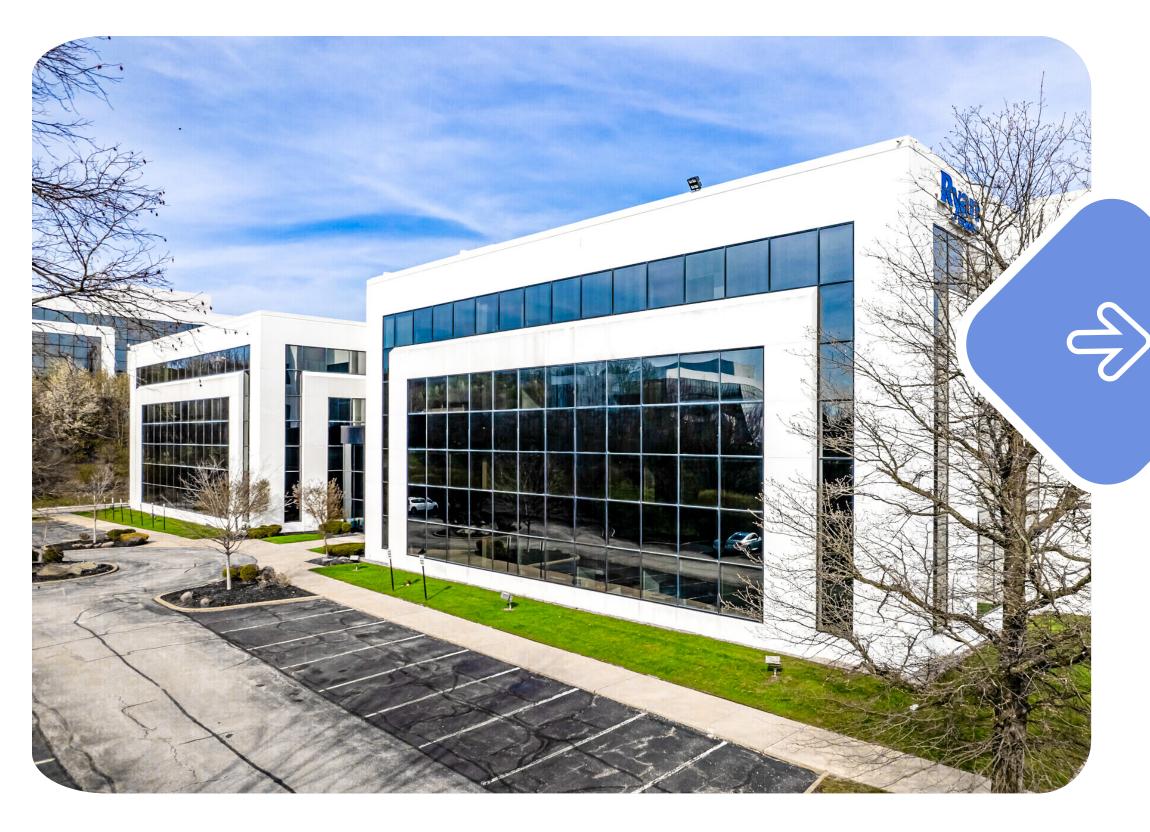

#### Penn Center West One

1 Penn Center Boulevard, Pittsburgh PA 15276

#### **Property Highlights**

- Onsite management
- 24-hour key card access
- Free onsite parking
- Two-story atrium lobby
- Well-lit office spaces
- Range of square footages

#### **Availabilities**

• 1st Floor: 1,248 SF

• 1st Floor: 1,416 SF

• 1st Floor: 908 SF

• 2nd Floor: 2,660 SF

• 2nd Floor: 5,416 SF

• 4th Floor: 4,182 SF

• 4th Floor: 3,499 SF

• 4th Floor: 1,776 SF

• 4th Floor: 880 SF

• 4th Floor: 2,080 SF

Download Floor Plans