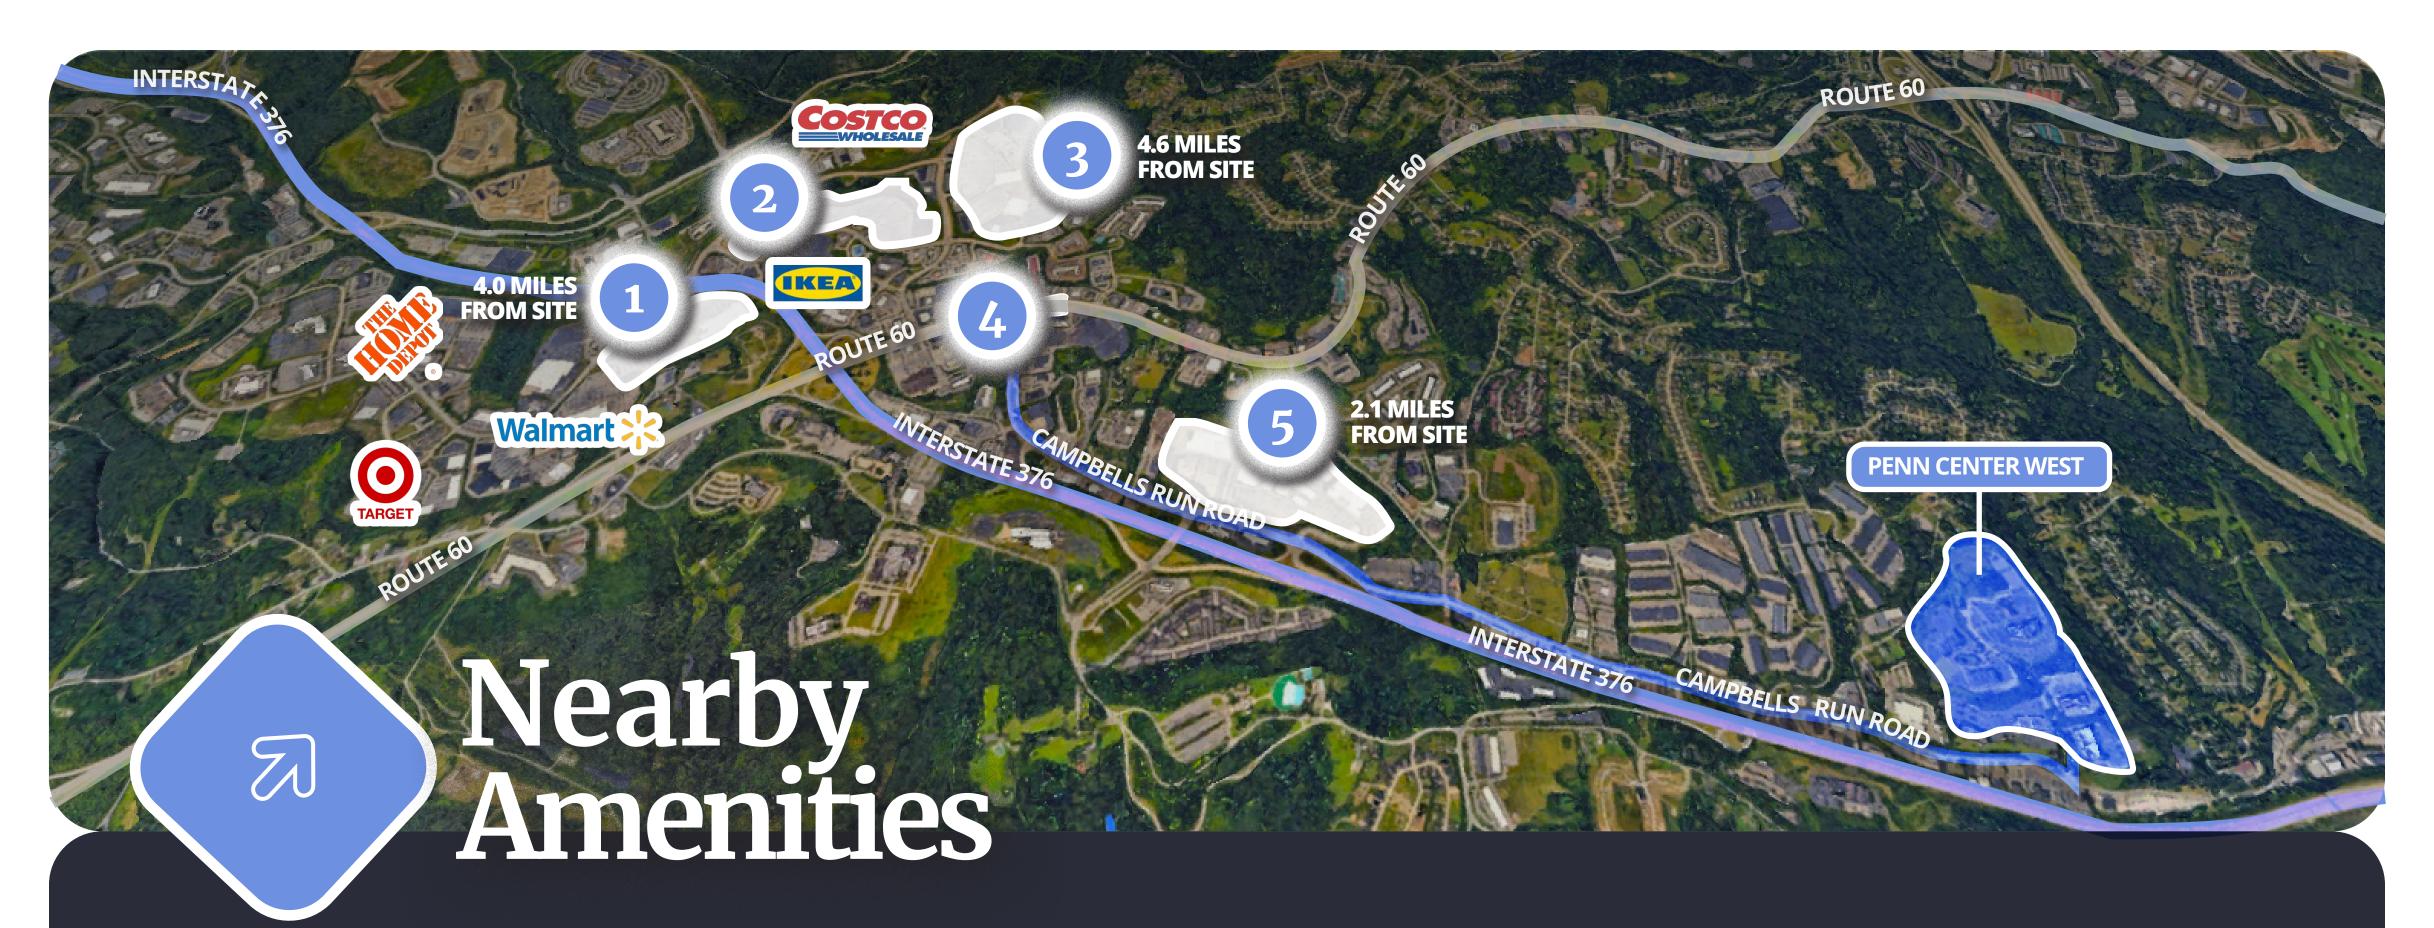

## Regional Connectivity

Penn Center West offers incredible proximity to major throughways, downtown Pittsubrgh, and the area's international airport.

Enjoy truly unparalleled access to the Pittsburgh market at Penn Center West, where you're within no more than a 20-minute drive from just about everything.