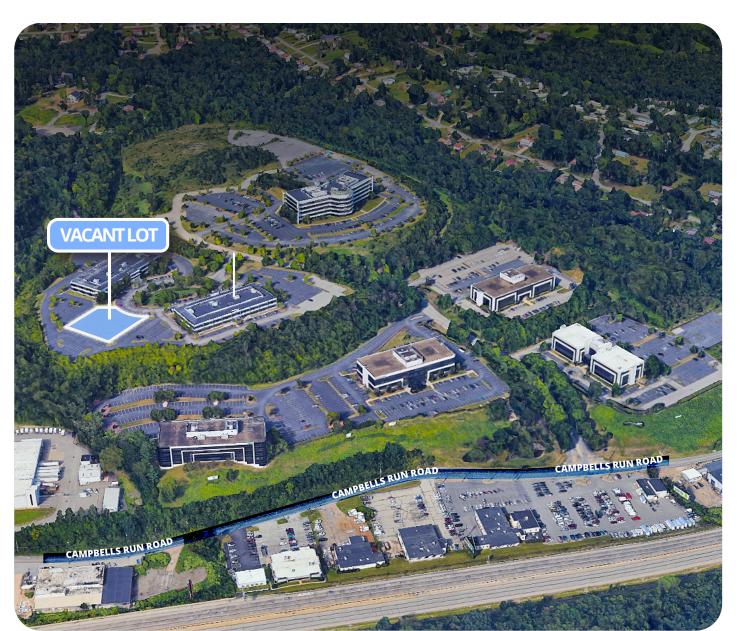

#### Penn Center West Seven

7 Penn Center Boulevard, Pittsburgh PA 15276

#### **Property Highlights**

- · Vacant lot spanning 4.3 AC · Onsite parking available
- Available for sale or lease

Build to suit opportunity

Adjacent to Goose Pond

#### **Availability**

• 4.30 acres positioned between Penn Center West Six and Penn Center West Eight, accommodating up to a 35,000-square-foot building.

**Download Site Rendering** 