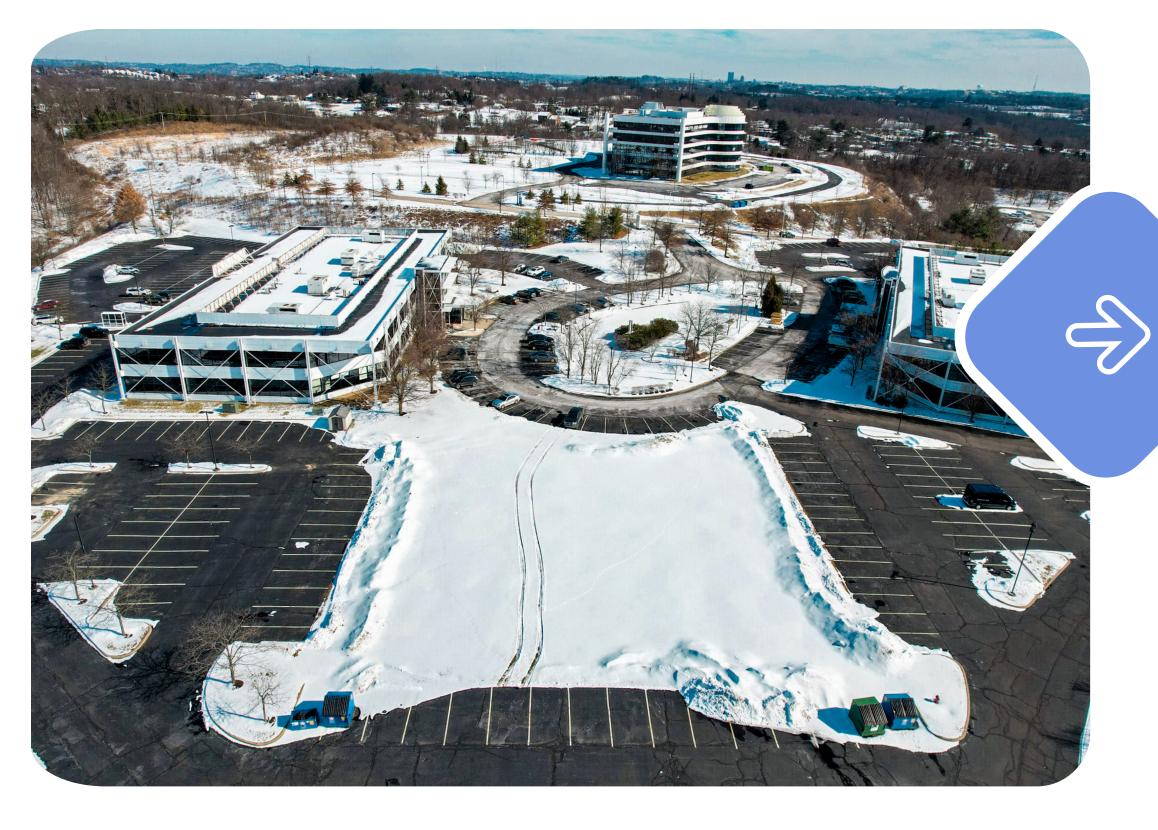

#### Penn Center West Seven

7 Penn Center Boulevard, Pittsburgh PA 15276

#### **Property Highlights**

- · Vacant lot spanning 4.3 AC · Onsite parking available
- Available for sale or lease

Build to suit opportunity

Adjacent to Goose Pond

#### **Availability**

• 4.30 acres positioned between Penn Center West Six and Penn Center West Eight, accommodating up to a 35,000-square-foot building.

**Download Site Rendering** 