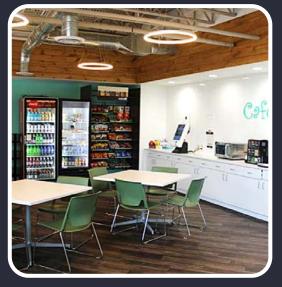

lexible buildout options, walkable green spaces, and unbeatable proximity to hundreds of nearby amenities.

Constructed in the early 2000's, these sleek office buildings are centrally located at the intersection of I-79 and I-376, just ten minutes from both Downtown and the Pittsburgh International Airport. Enjoy a range of square footage in a variety of layouts to choose from, all complemented by onsite parking, 24-hour key card access, an on-campus cafe, walking trails, landscaped green spaces, and more.

## Campus Highlights

Spend some quality time out-of-office without having to drive offsite.



#### Penn Center Waterfall

Iconic 60-foot waterfall at the entrance of the campus scenically greets employees and visitors.



3 Walking Trail

Landscaped and shady walking path on campus.



2

Cafe West

Grab-n-go cafe with coffee in building 3.



#### 4 Goose Pond

Enjoy outdoor seating and a newly refurbished water feature with two fountains.







#### Montour Church Place

Burgatory, Lowes, Starbucks, Bank of America, Five Guys, Panera, Chipotle, Cracker Barrel, McDonald's



#### The Plaza

Home Goods,
Kirkland's, Zoup!,
U.S.P.S., Joann
Fabric & Crafts,
Maurices, T.J.,
Maxx, Talbots,
Chico's, Petland,
Marshalls, Fine
Wine & Good Spirts



#### The Mall at Robinson

JCPenney, Macy's, Green Spa, Tuxedo Junction, Bath & Body Works, Deer Creek Winery, Dick's Sporting Goods, Warby Parker, Master Cuts



#### Robinson Court

Golf Galaxy, Valley Pool & Spa, Trek Bicycle, Petco, Live Fresh Smoothie Bar, Pizza Milano, Applebee's, Eat n' Park, Dollar Bank



#### Settlers Ridg