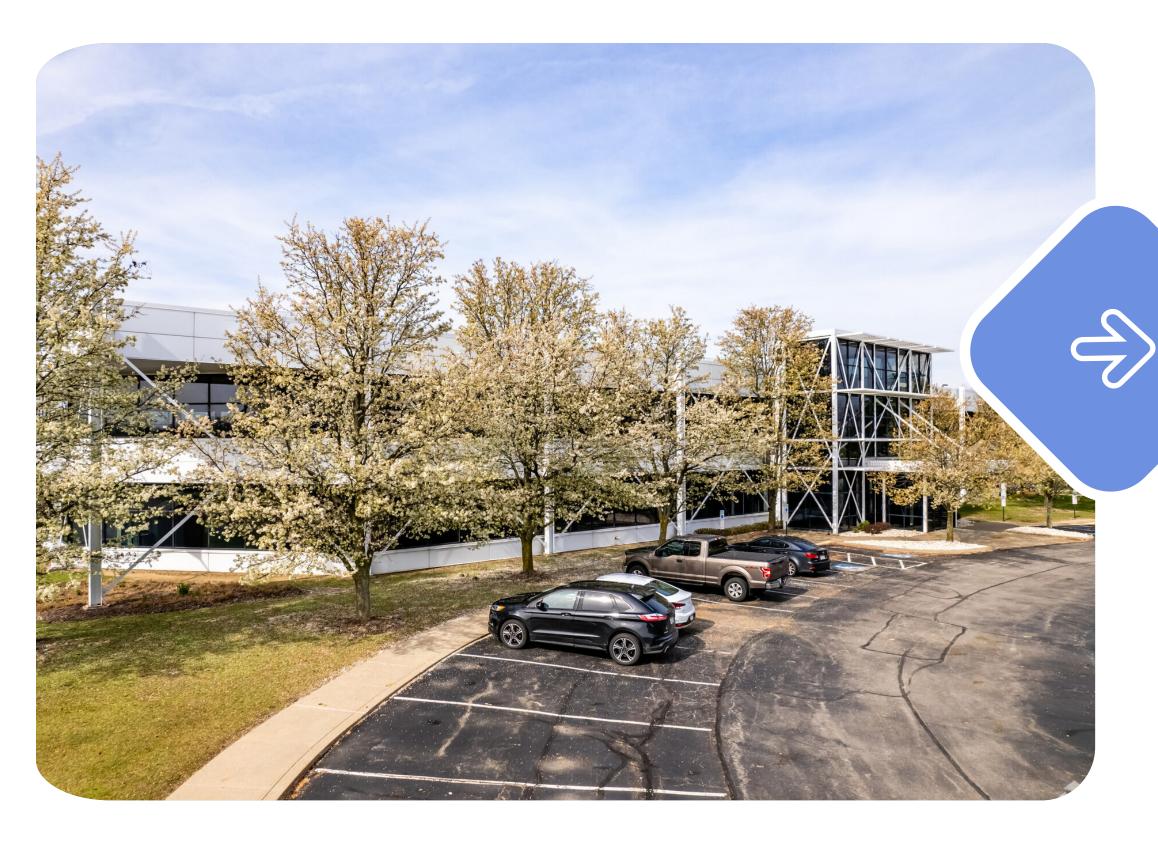

### Welcome to Penn Center West

Parkway West's premiere suburban office campus, offering incredible accessibility, flexible buildout options, walkable green spaces, and unbeatable proximity to hundreds of nearby amenities.

Constructed in the early 2000's, these sleek office buildings are centrally located at the intersection of I-79 and I-376, just ten minutes from both Downtown and the Pittsburgh International Airport. Enjoy a range of square footage in a variety of layouts to choose from, all complemented by onsite parking, 24-hour key card access, an on-campus cafe, walking trails, landscaped green spaces, and more.