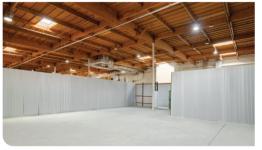

# **Building Highlights**

Cubework is the nation's premier short-or-long term warehouse provider, we specialize in offering expensive commercial storage, office solutions, and commercial parking without the need for long-term leases. Expand and downsize and never pay for more than what you need.

### **Property Features**

| RBA             | 248,240 Square Feet        |
|-----------------|----------------------------|
| Site            | 10.81 Acres                |
| Clear Height    | 28'                        |
| Loading Docks   | 13 ext                     |
| HVAC            | Yes                        |
| Fire Protection | Yes                        |
| Access          | 24/7, Turnkey              |
| Warehouse       | 300 - 214,000 SF Divisible |
| Private Office  | 300 - 10,000 SF Divisible  |