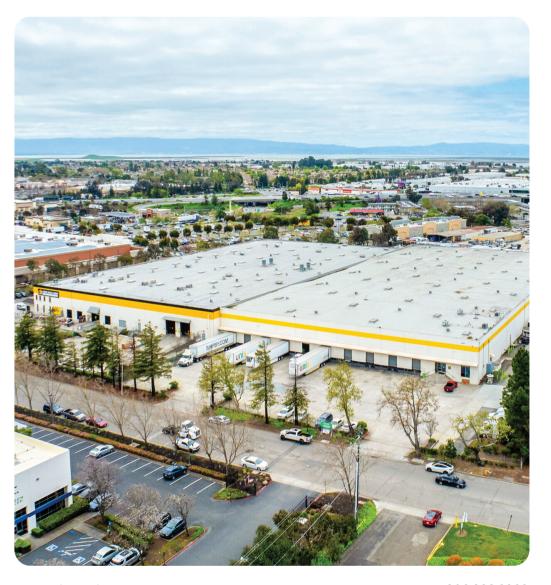

# Hayward

Facility Map

www.cubework.com 800.338.6369

- 31259 Wiegman Rd., Hayward, CA 94544
- **©** 800-338-6369

### **Property Features**

| RBA             | 248,240 Square Feet        |
|-----------------|----------------------------|
| Site            | 10.81 Acres                |
| Clear Height    | 28'                        |
| Loading Docks   | 13 ext                     |
| HVAC            | Yes                        |
| Fire Protection | Yes                        |
| Access          | 24/7, Turnkey              |
| Warehouse       | 300 - 214,000 SF Divisible |
| Private Office  | 300 - 10,000 SF Divisible  |