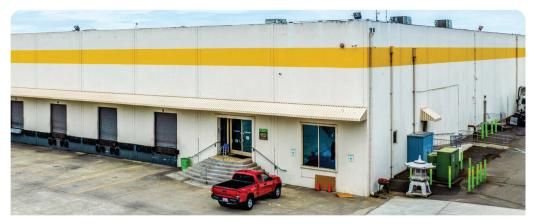

# Hayward

Facility Map

www.cubework.com 800.338.6369

- 31259 Wiegman Rd., Hayward, CA 94544
- **©** 800-338-6369

### **Property Features**

| RBA             | 248,240 Square Feet        |
|-----------------|----------------------------|
| Site            | 10.81 Acres                |
| Clear Height    | 28'                        |
| Loading Docks   | 13 ext                     |
| HVAC            | Yes                        |
| Fire Protection | Yes                        |
| Access          | 24/7, Turnkey              |
| Warehouse       | 300 - 214,000 SF Divisible |
| Private Office  | 300 - 10,000 SF Divisible  |