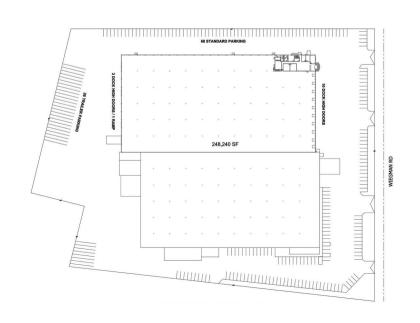

# Hayward

Facility Map

www.cubework.com 800.338.6369

- 31259 Wiegman Rd., Hayward, CA 94544
- **©** 800-338-6369

### **Property Features**

| RBA             | 248,240 Square Feet        |
|-----------------|----------------------------|
| Site            | 10.81 Acres                |
| Clear Height    | 28'                        |
| Loading Docks   | 13 ext                     |
| HVAC            | Yes                        |
| Fire Protection | Yes                        |
| Access          | 24/7, Turnkey              |
| Warehouse       | 300 - 214,000 SF Divisible |
| Private Office  | 300 - 10,000 SF Divisible  |