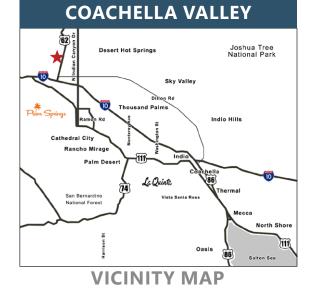

### SWC HIGHWAY 62 & FAIRVIEW ROAD, SPHERE OF INFLUENCE OF DESERT HOT SPRINGS, CA

## **16 ACRES HIGHWAY 62 FRONTAGE** AERIAL & SITE AMENITIES