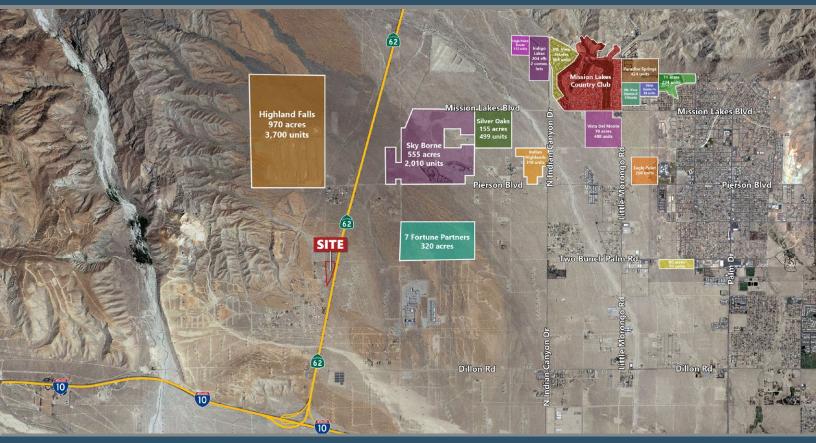

## **FEATURES**

- Located on Highway 62 just two miles north of Interstate 10
- Approximately 1,870 feet of freeway frontage
- Main route to Joshua Tree, with 48,000 average daily traffic
- Beautiful views of rolling hills at the entrance to the Coachella Valley
- Desert Hot Springs is growing at a tremendous pace and is the fastest-growing city in the Coachella Valley
- Adjacent to Desert Hot Springs city limits and in the city's Sphere of Influence
- One mile south of Highland Falls, a 970-acre, 3,700-unit Planned Community, and Skyborne, a 555-acre, 2,010-unit DR Horton Community

## **16 ACRES HIGHWAY 62 FRONTAGE** AERIAL & SITE AMENITIES