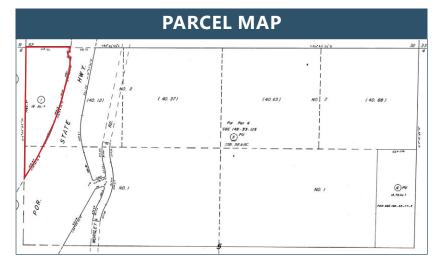

## **SITE AMENITIES**

- Location: SWC Highway 62 / Fairview Road, Sphere of influence of Desert Hot Springs, CA
- **APN:** 668-090-001
- Parcel Size (According to County Assessor's Information): 16.93 AC
- Zoning: <u>Click here to view</u> <u>W-2 (Controlled Development)</u>
- General Plan: <u>Click here to view</u> <u>RR (Rural Residential)</u>
- Utilities: Domestic Water: 8" line in Old Morongo Rd Sewer: No sewer in the area
- Terms: Cash
- Comments: Priced to sell! Great opportunity to purchase property in the path of growth. Gorgeous views of San Jacinto Mountains.