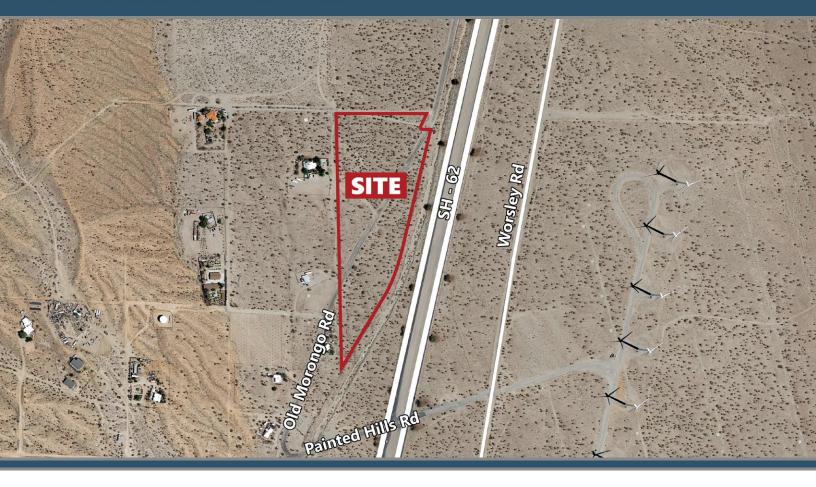

## **SITE AMENITIES**

- Location: SWC Highway 62 / Fairview Road, Sphere of influence of Desert Hot Springs, CA
- **APN:** 668-090-001
- Parcel Size (According to County Assessor's Information): 16.93 AC
- Zoning: <u>Click here to view</u> <u>W-2 (Controlled Development)</u>
- General Plan: <u>Click here to view</u> <u>RR (Rural Residential)</u>
- Utilities: Domestic Water: 8" line in Old Morongo Rd Sewer: No sewer in the area
- Terms: Cash
- Comments: Priced to sell! Great opportunity to purchase property in the path of growth. Gorgeous views of San Jacinto Mountains.