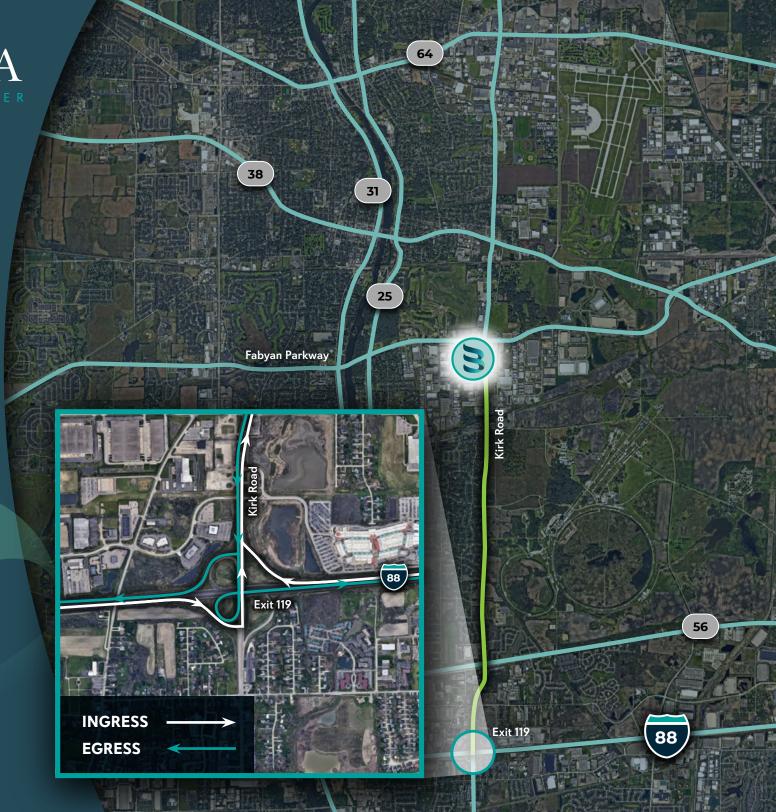

» Car Parking: **432** 

» Trailer Stalls: 117

» Dock Doors: **54** (Expandable to 72)

» Drive in Doors: 4

1401 N. KIRK ROAD Batavia, IL 60510

- » Situated on **37.7 AC**
- Zoned General
   Industrial in an
   established industrial
   area
- » Located only 4.7 miles from I-88 via Farnsworth Avenue Interchange
- » Surrounded by highly dense warehouse labor