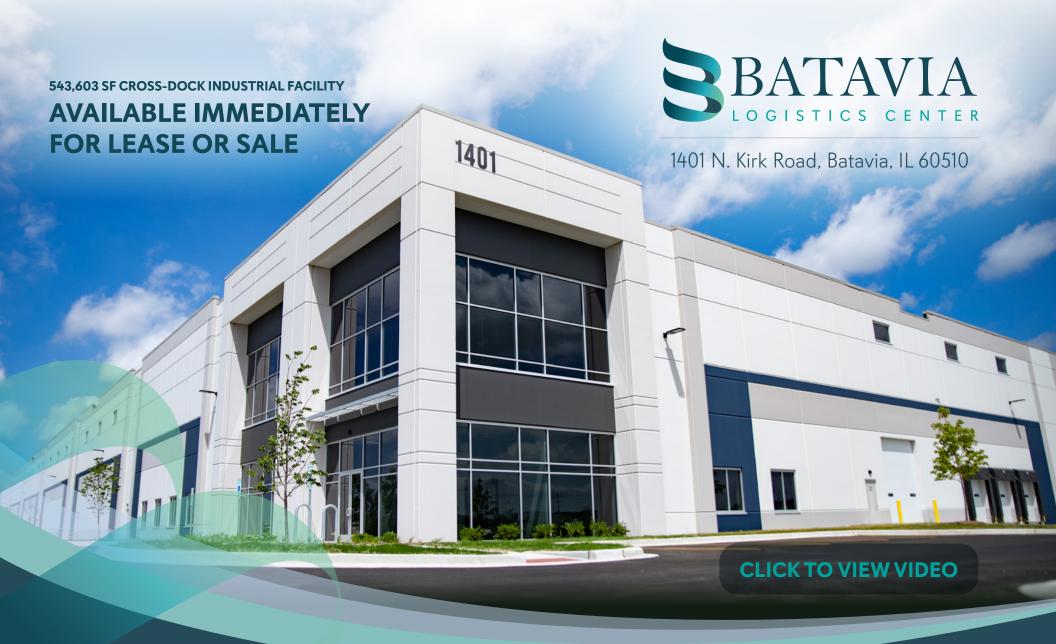

## 1401 N. KIRK ROAD Batavia, IL 60510

Total Building SF:543,603 SF(Divisible down to 200,000 SF)

» Building Dimensions:
906' x 600'

» Clear Height: **36'** 

Typical Bay Spacing: 54' x 48'

» Speed Bay Spacing: 60'

» Car Parking: **432** 

» Trailer Stalls: 117

» Dock Doors: **54** (Expandable to 72)

» Drive in Doors: 4

1401 N. KIRK ROAD Batavia, IL 60510

- » Situated on **37.7 AC**
- Zoned General
   Industrial in an
   established industrial
   area
- » Located only 4.7 miles from I-88 via Farnsworth Avenue Interchange
- » Surrounded by highly dense warehouse labor