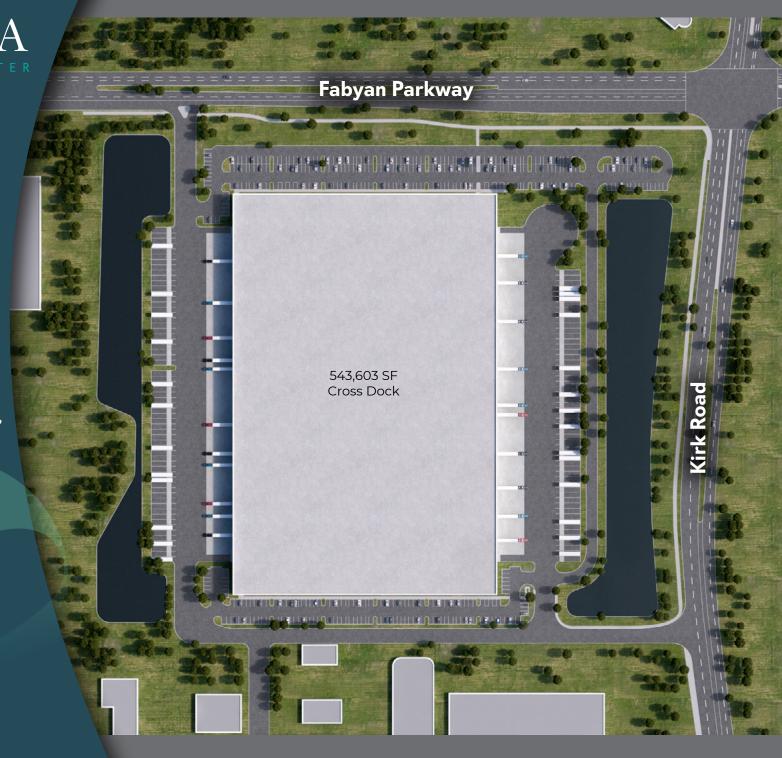

## 1401 N. KIRK ROAD Batavia, IL 60510

Total Building SF:543,603 SF(Divisible down to 200,000 SF)

» Building Dimensions:
906' x 600'

» Clear Height: **36'** 

Typical Bay Spacing: 54' x 48'

» Speed Bay Spacing: 60'

» Car Parking: **432** 

» Trailer Stalls: 117

» Dock Doors: **54** (Expandable to 72)

» Drive in Doors: 4

1401 N. KIRK ROAD Batavia, IL 60510

- » Situated on **37.7 AC**
- Zoned General
   Industrial in an
   established industrial
   area
- » Located only 4.7 miles from I-88 via Farnsworth Avenue Interchange
- » Surrounded by highly dense warehouse labor