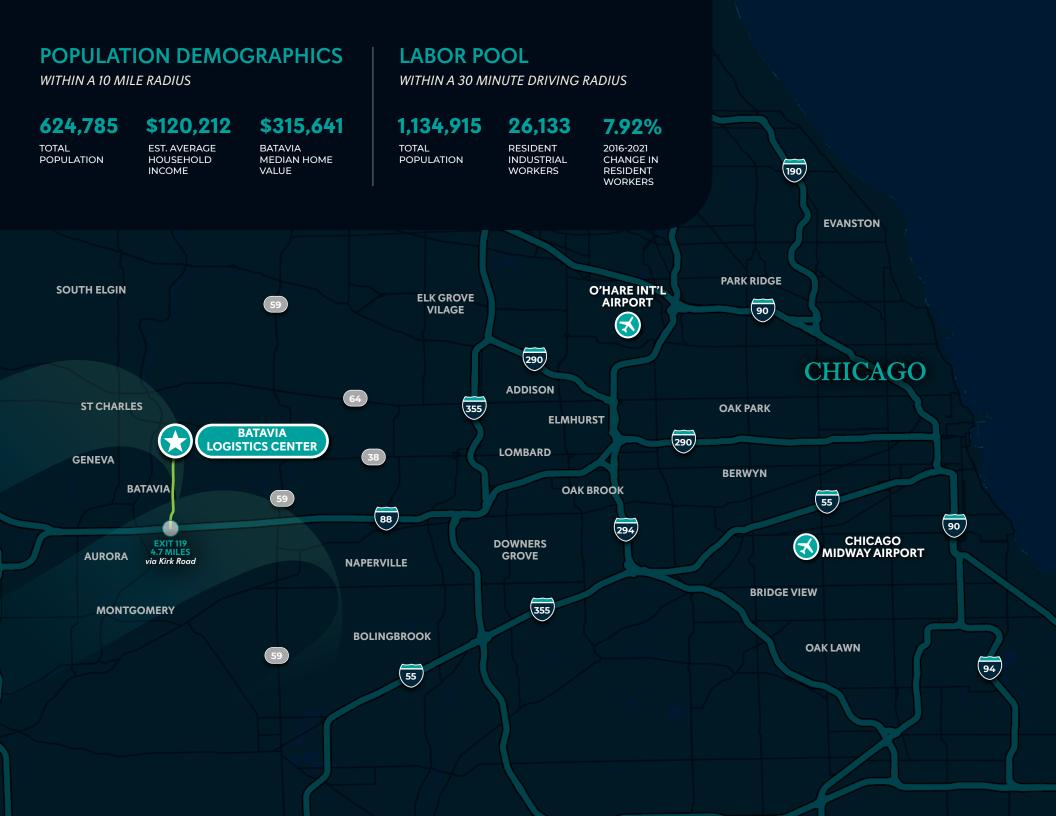

» Car Parking: **432** 

» Trailer Stalls: 117

» Dock Doors: **54** (Expandable to 72)

» Drive in Doors: 4

1401 N. KIRK ROAD Batavia, IL 60510

- » Situated on **37.7 AC**
- Zoned General
   Industrial in an
   established industrial
   area
- » Located only 4.7 miles from I-88 via Farnsworth Avenue Interchange
- » Surrounded by highly dense warehouse labor