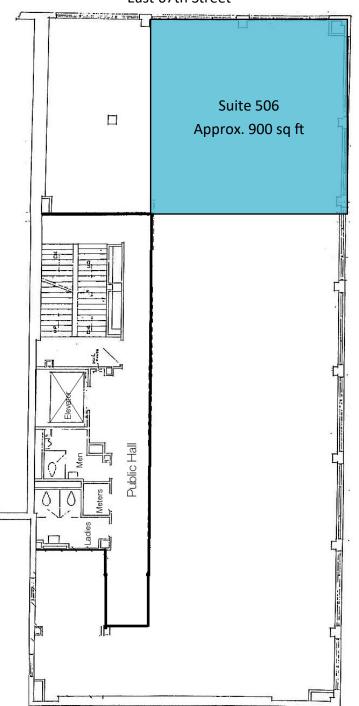

E



- Rare Office Opportunity on Madison Avenue
- Entrance on Madison Avenue
- Full Service office building with Full-Time Guard/ Doorman
- Dry use only—No Medical
- Excellent for Showroom, Fashion, Gallery, or General Offices
- Windows facing Madison Avenue and 67th Street

#### **ASKING RENT:**

\$8,000 Per Month

# Exclusively represented by:

# The Dana Commercial Team

AT DOUGLAS ELLIMAN REAL ESTATE

212.692.6183 gdana@elliman.com GARY DANA 212.692.6182 rdana@elliman.com RICK DANA CHRIS DANA 212.455.4721 cdana@elliman.com

# SIZE

Suite 506: 1000 square feet

### **TERM**

Short Term or Long Term

#### **POSSESSION**

Feb 2021

#### **TENANT**

Everblock

#### **ELECTRIC**

\$260 per mo.

#### **DOORMAN**

\$100 per mo.

#### **EXPOSURE**

5th Floor Window



# 790 Madison Avenue









# THE DANA COMMERCIAL TEAM

AT DOUGLAS **ELLIMAN** REAL ESTATE

GARY DANA 212.692.6183 gdana@elliman.com
RICK DANA 212.692.6182 rdana@elliman.com
CHRIS DANA 212.455.4721 cdana@elliman.com