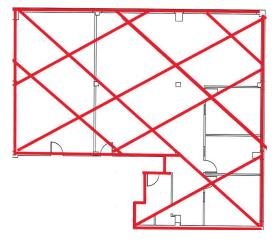

## PROPERTY INFORMATION

- Flexible Pricing
- 3,501 SQFT
- Space in Excellent Condition Ready to Go!
- Elevators
- Recently Renovated Common Areas
- Operable Windows
- Convenient Public Parking Garage

The office space is situated in the downtown district of White Plains. It has the convenience of the Cross Westchester Expressway to ensure connectivity to major business hubs, while mass transit options provide easy accessibility for clients and employees.