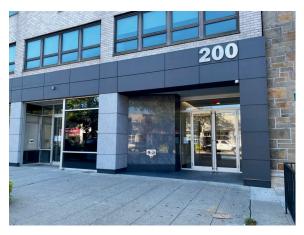

## PROPERTY INFORMATION

- Flexible Pricing
- 3,501 SQFT
- Space in Excellent Condition Ready to Go!
- Elevators
- Recently Renovated Common Areas
- Operable Windows
- Convenient Public Parking Garage

The office space is situated in the downtown district of White Plains. It has the convenience of the Cross Westchester Expressway to ensure connectivity to major business hubs, while mass transit options provide easy accessibility for clients and employees.