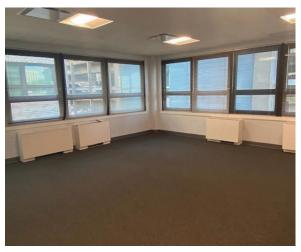

## PROPERTY INFORMATION

- Flexible Pricing
- 3,501 SQFT
- Space in Excellent Condition Ready to Go!
- Elevators
- Recently Renovated Common Areas
- Operable Windows
- Convenient Public Parking Garage

The office space is situated in the downtown district of White Plains. It has the convenience of the Cross Westchester Expressway to ensure connectivity to major business hubs, while mass transit options provide easy accessibility for clients and employees.