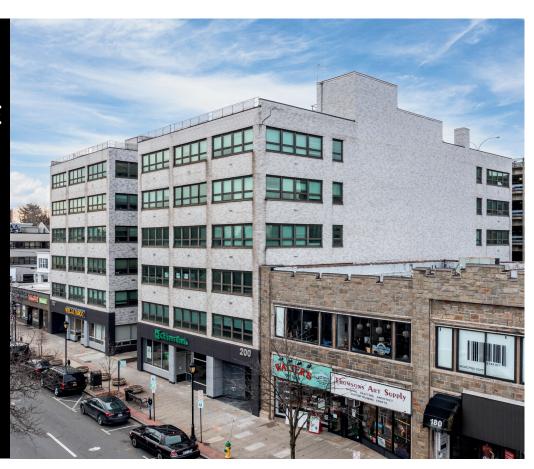

200 MAMARONECK AVE SUITE 303-305 WHITE PLAINS NY

**FOR SUBLET** 

## 200 MAMARONECK AVE, SUITE 303-305, WHITE PLAINS NY 3,501 SQFT - FOR SUBLET

## PROPERTY INFORMATION

- Flexible Pricing
- 3,501 SQFT
- Space in Excellent Condition Ready to Go!
- Elevators
- Recently Renovated Common Areas
- Operable Windows
- Convenient Public Parking Garage

The office space is situated in the downtown district of White Plains. It has the convenience of the Cross Westchester Expressway to ensure connectivity to major business hubs, while mass transit options provide easy accessibility for clients and employees.