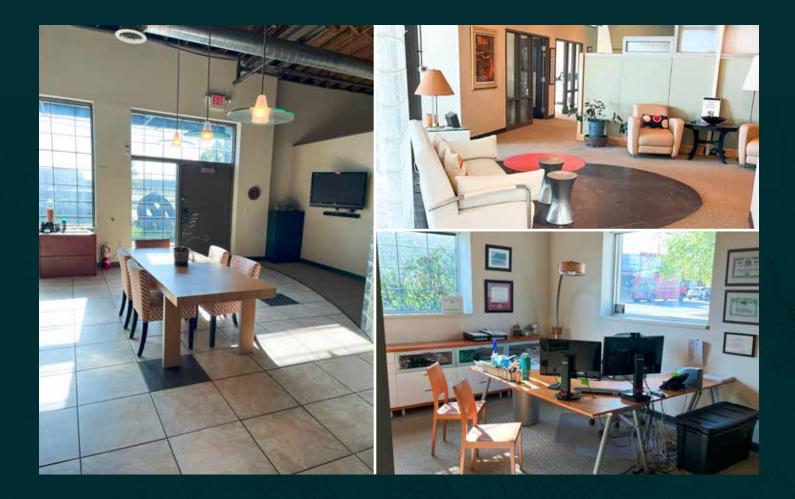

## Grandview Office Condo For Lease

- High ceilings with abundant natural light
- In suite restrooms
- Directly across from the new Grandview Crossing development; home to The Rail and the Little Grand Market
- All furniture can remain
- Owner will consider a sale of the office condo
- Located directly off of I-670 and Rt-33