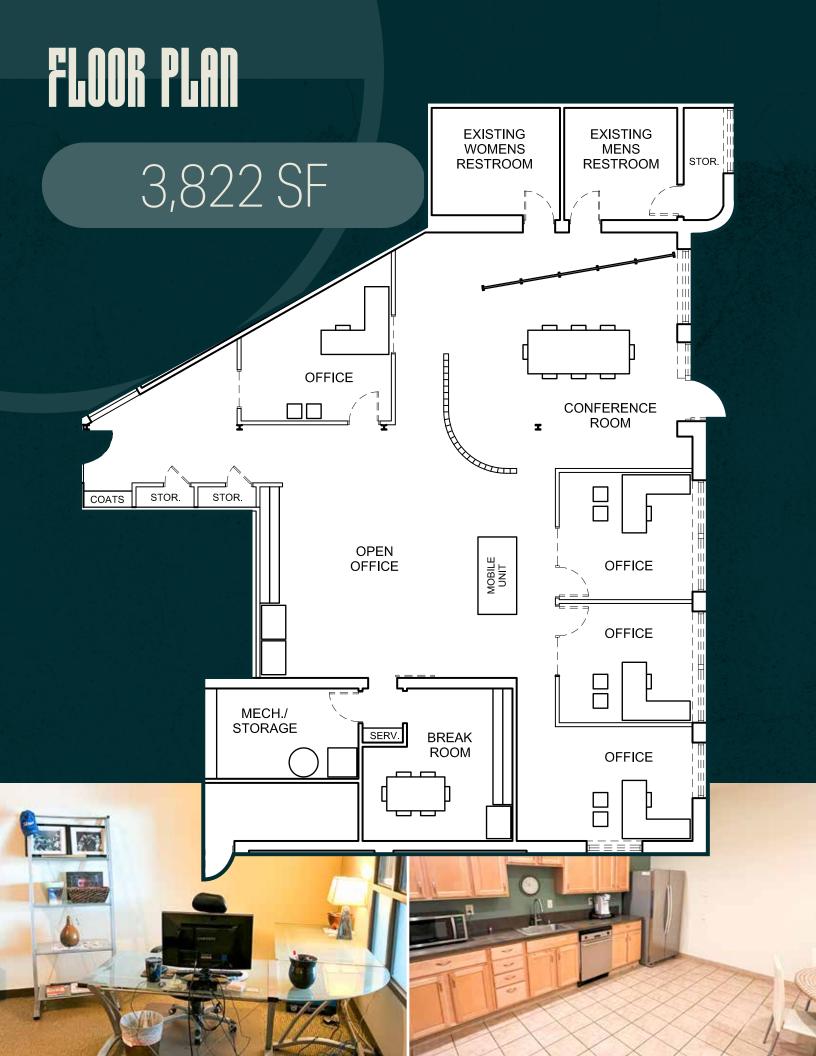

| She and the state of |                                |
|----------------------|--------------------------------|
| Location             | 815 Grandview Ave<br>Suite 200 |
| Total Size           | 3,822 SF                       |
| Lease Rate           | \$23.00 / FSG                  |
| Parking<br>Ratio     | 4 / 1,000 SF                   |
| Year Built /<br>Reno | 1946 / 1999                    |
| Stories              | One (1)                        |