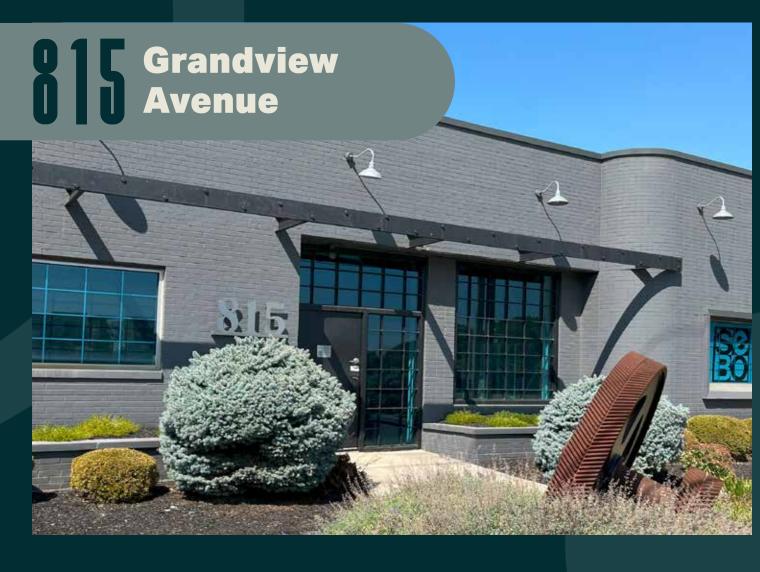

## 3,822 SF OFFICE CONDO FOR LEASE

COLUMBUS, OH 43215

| She and the state of |                                |
|----------------------|--------------------------------|
| Location             | 815 Grandview Ave<br>Suite 200 |
| Total Size           | 3,822 SF                       |
| Lease Rate           | \$23.00 / FSG                  |
| Parking<br>Ratio     | 4 / 1,000 SF                   |
| Year Built /<br>Reno | 1946 / 1999                    |
| Stories              | One (1)                        |