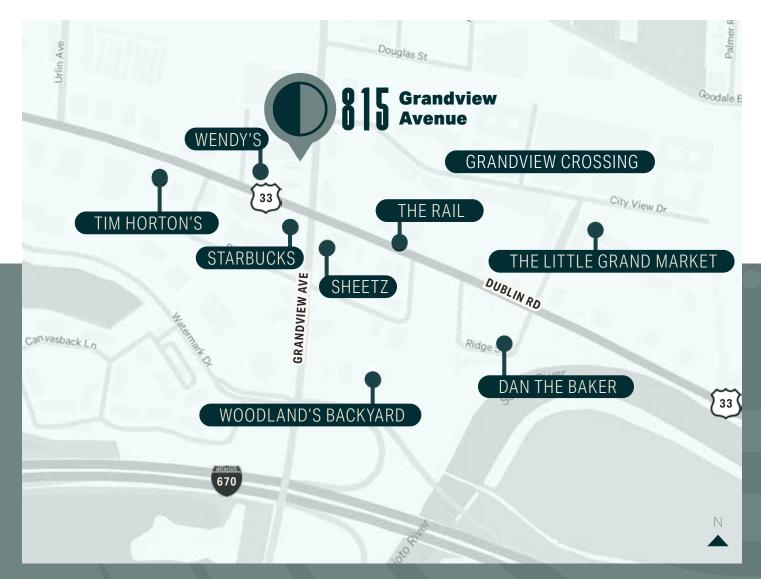

## Grandview Office Condo For Lease

- High ceilings with abundant natural light
- In suite restrooms
- Directly across from the new Grandview Crossing development; home to The Rail and the Little Grand Market
- All furniture can remain
- Owner will consider a sale of the office condo
- Located directly off of I-670 and Rt-33

## **Local Amenities and Demographics**

### **Demographics | One-Mile Radius**

11,384 2024 population

911 businesses

\$149K avg hh income 15,601 Employees

5,674 households

\$102K median hh income