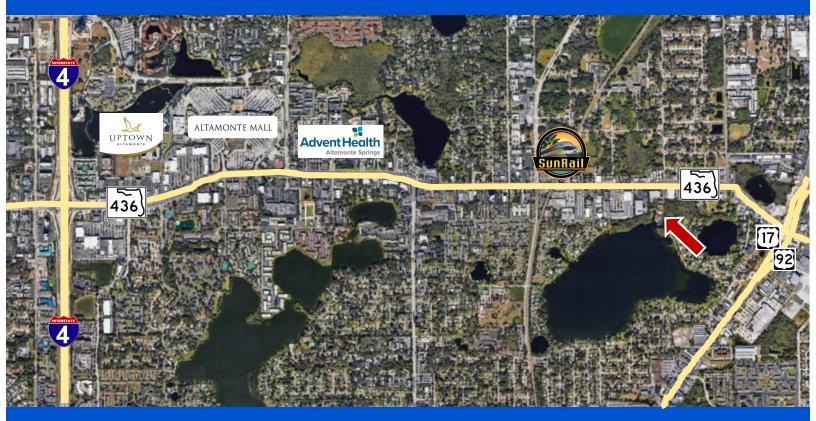

ws of the manicured ground.
- Multiple division/configurations for lease ranging from 1,622sf - 5,302sf consisting of 7-12 private offices, conference room, kitchen, and 4 restrooms.
- Property is located along the major road SR 436
- Security Gate Secured Property



RE/MAX

# **BUILDING FEATURES**

| BUILDING SIZE  | 5,302 SQUARE FEET                |
|----------------|----------------------------------|
| YEAR BUILT     | 1992                             |
| TOTAL OFFICES  | 12                               |
| PARKING SPACES | 21                               |
| ZONING         | MOR-1 (Mixed Office Residential) |

For more information, please contact:

**BILL MILLER** 

RE/MAX Central Realty (407) 415-2263 bmiller@mycflre.com



# OFFICE BUILDING FOR LEASE

#### **AREA BUSINESSES:**



## **FLOOR PLAN:**

#### **UNIT D - 2nd FLOOR**

- 1,622 sq/ft
- 4 Offices
- 1 Restrooms
- First Floor Access
- Access to Kitchen

#### **UNIT B - 1st FLOOR**

- 900 sq/ft
- 3 Offices
- 1 Restrooms
- Private Entrance





OFFICE 12

For more information, please contact:

## **BILL MILLER**

RE/MAX Central Realty (407) 415-2263 bmiller@mycflre.com



300 Primera Blvd Suite 100 Lake Mary, FL 32746