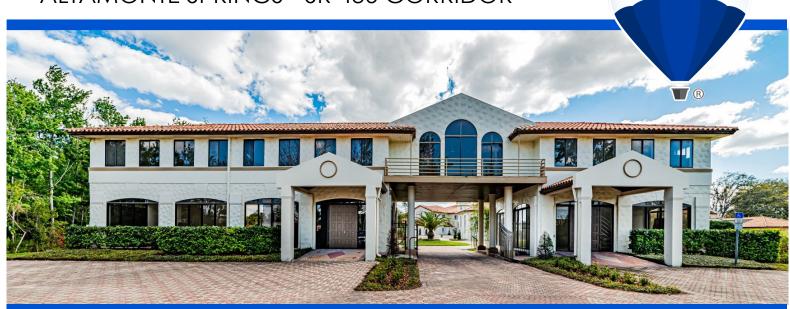

# OFFICE BUILDING FOR LEASE

ALTAMONTE SPRINGS - SR 436 CORRIDOR

# 200 VIA DE LAGO, ALTAMONTE SPRINGS

## **LOCATION OVERVIEW:**

- Beautiful, Renovated Professional Office Building
- All Offices have large windowed views of the manicured ground.
- Multiple division/configurations for lease ranging from 1,622sf - 5,302sf consisting of 7-12 private offices, conference room, kitchen, and 4 restrooms.
- Property is located along the major road SR 436
- Security Gate Secured Property