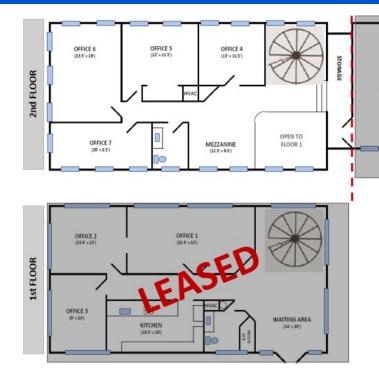

## **FLOOR PLAN:**

#### **UNIT D - 2nd FLOOR**

- 1,622 sq/ft
- 4 Offices
- 1 Restrooms
- First Floor Access
- Access to Kitchen

#### **UNIT B - 1st FLOOR**

- 900 sq/ft
- 3 Offices
- 1 Restrooms
- Private Entrance

OFFICE 12

For more information, please contact: