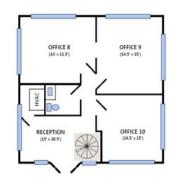

oad SR 436
- Security Gate Secured Property



RE/MAX

# **BUILDING FEATURES**

| BUILDING SIZE  | 5,302 SQUARE FEET                |
|----------------|----------------------------------|
| YEAR BUILT     | 1992                             |
| TOTAL OFFICES  | 12                               |
| PARKING SPACES | 21                               |
| ZONING         | MOR-1 (Mixed Office Residential) |

For more information, please contact:

**BILL MILLER** 

RE/MAX Central Realty (407) 415-2263 bmiller@mycflre.com



# OFFICE BUILDING FOR LEASE

#### **AREA BUSINESSES:**



## **FLOOR PLAN:**

#### **UNIT D - 2nd FLOOR**

- 1,622 sq/ft
- 4 Offices
- 1 Restrooms
- First Floor Access
- Access to Kitchen

#### **UNIT B - 1st FLOOR**

- 900 sq/ft
- 3 Offices
- 1 Restrooms
- Private Entrance





OFFICE 12

For more information, please contact:

## **BILL MILLER**

RE/MAX Central Realty (407) 415-2263 bmiller@mycflre.com



300 Primera Blvd Suite 100 Lake Mary, FL 32746