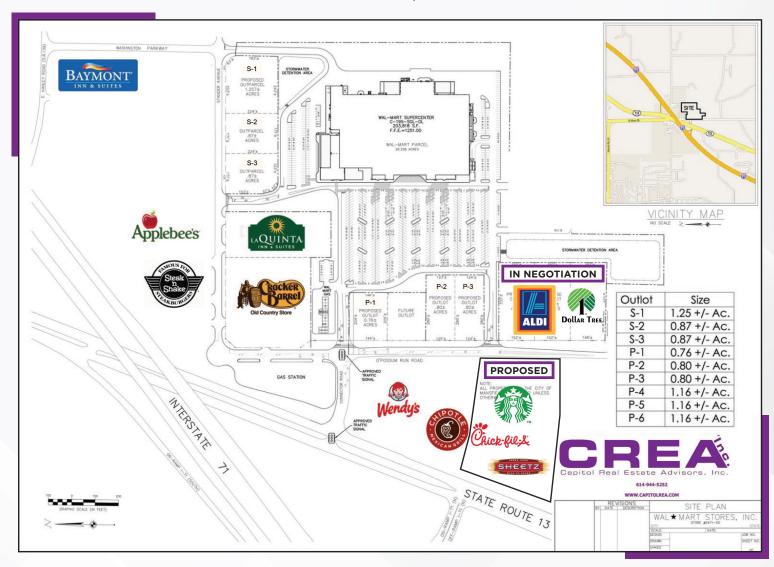

## **OUTLOTS AVAILABLE**

## WAL-MART SUPER CENTER DEVELOPMENT

Entrance of Wal-mart Super Center I-71 and SR 13 - Mansfield, Ohio

**JOIN:** Wendys, Chipotle, Cracker Barrel, Steak 'n Shake and Applebees's Signalize Intersection

387 EAST LIVINGSTON AVE. SUITE 200, COLUMBUS, OH 43215