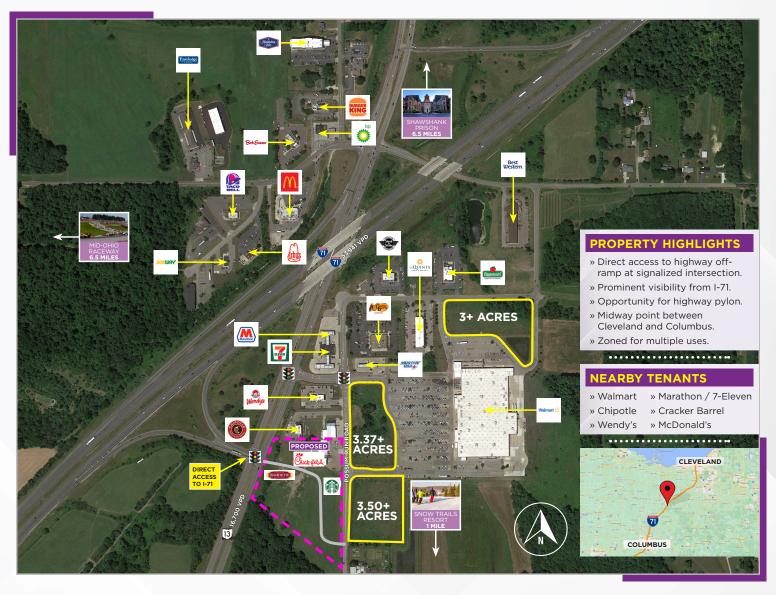

## **OUTLOTS AVAILABLE**

## WAL-MART SUPER CENTER DEVELOPMENT

Entrance of Wal-mart Super Center I-71 and SR 13 - Mansfield, Ohio

387 EAST LIVINGSTON AVE. SUITE 200, COLUMBUS, OH 43215

614.944.5252

WWW.CAPITOLREA.COM

The information contained herein was obtained from sources.
Capitol Real Estate Advisors, Inc. has not made an independent investigation of such information and makes no representations or warranties as to the accuracy of completeness thereof. The information submitted is subject to errors, omission, change of price, rental or other conditions prior to sale, lease or financing, and is subject to withdrawal without notice.