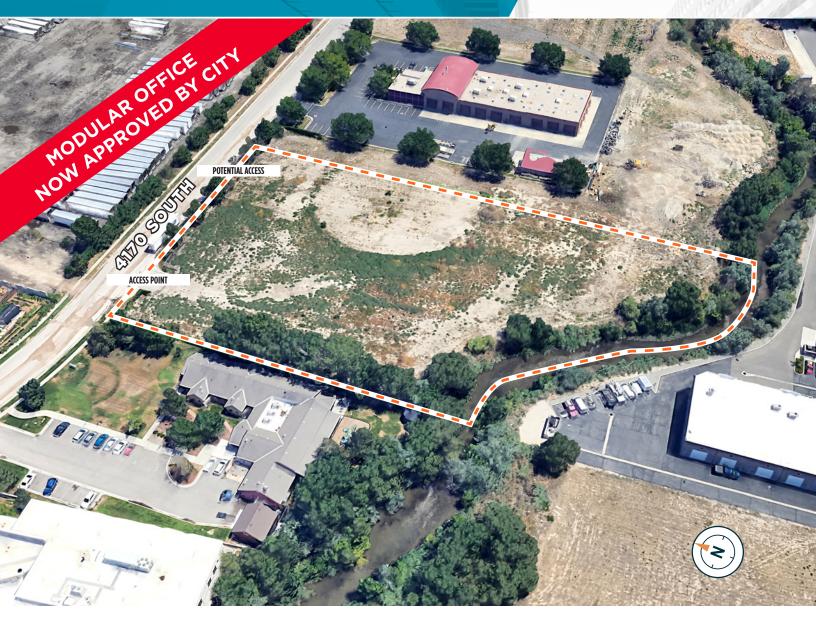

# SECURED YARD FOR LEASE

# **GREAT MID-VALLEY LOCATION**

- \$4,450 / Acre
- 3.3 Acres
- Fenced
- Roadbase
- Build-to-Suit
- Modular Office/Break Area Now Approved

# FOR LEASE 4170 South 671 West Salt Lake City, UT