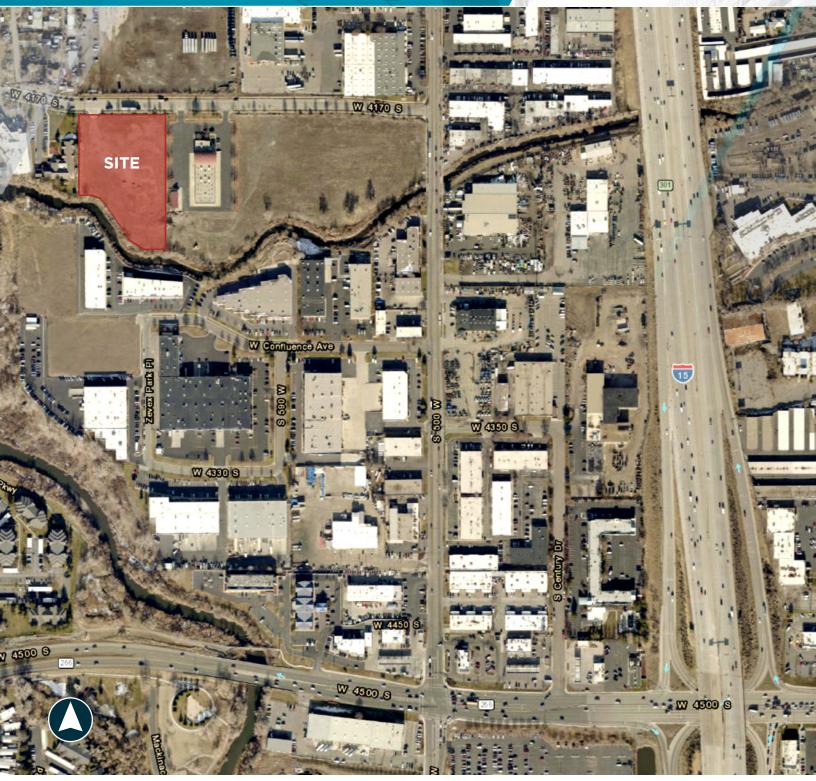

# SECURED YARD FOR LEASE

# **GREAT MID-VALLEY LOCATION**

- \$4,450 / Acre
- 3.3 Acres
- Fenced
- Roadbase
- Build-to-Suit
- Modular Office/Break Area Now Approved

# FOR LEASE 4170 South 671 West Salt Lake City, UT