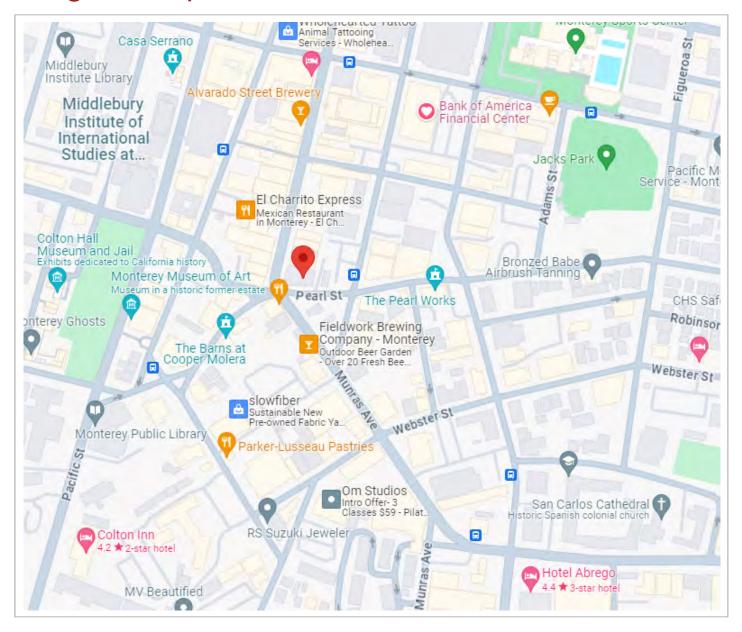

| C-1                |
| BUILDINGTYPE:  | Retail/Offices     |
| TENANCY:       | Multi              |
| MARKET:        | Monterey Peninsula |
| PARKING:       | Street             |
| CROSS STREETS: | Pearl St           |

#### PROPERTY OVERMEW

Flagstone property at the entrance to downtown Monterey on the main street of Alvarado. High visibility at the intersection of Alvarado St, Pearl St, and Munras Ave. Close to other anchor businesses such as Trader Joes, Pacific Valley Bank, and Peets Coffee. Walking distance to restaurants, shops, City Hall, transit center, and Fisherman's Wharf.

#### PROPERTY FEATURES

- High Traffic Location
- Central Location
- Multiple Tenant Options
- Very Walkable



### Site Plan





# LOCATION INFORMATION 2

REGOVAL MAP

AERIAL MAP

### Regional Map





## Aerial Map





# 499 Alvarado Street FINANCIAL ANALYSIS

FINANCIAL SUMMARY

# Financial Summary

#### INVESTMENT OVERVIEW

 Price
 \$3,400,000

 Price per leased SF
 \$431.86

 CAP Rate
 6.92%

#### **OPERATING DATA**

Net Operating Income \$235,245.24

| Income Based       | l on previous tenan       | <u>t</u>          |                                  |
|--------------------|---------------------------|-------------------|----------------------------------|
|                    |                           |                   |                                  |
| <u>SF</u>          | Rent per SF               | Monthly Base Rent | Annual Base Rent                 |
| 7873               | \$2.49                    | \$19,603.77       | \$235,245.2                      |
| 1st Fl