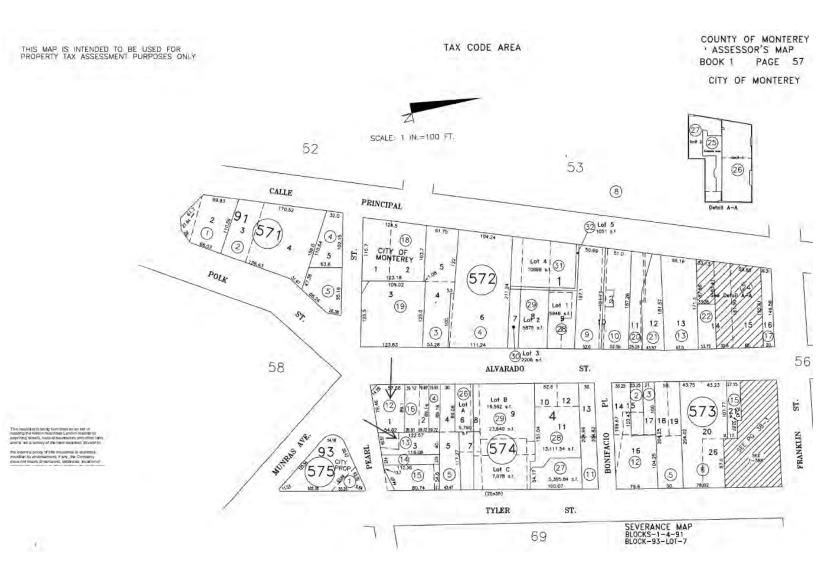

- 7,873 SF       |
| YEAR BUILT:    | 1951               |
| ZONING         | C-1                |
| BUILDINGTYPE:  | Retail/Offices     |
| TENANCY:       | Multi              |
| MARKET:        | Monterey Peninsula |
| PARKING:       | Street             |
| CROSS STREETS: | Pearl St           |

#### PROPERTY OVERMEW

Flagstone property at the entrance to downtown Monterey on the main street of Alvarado. High visibility at the intersection of Alvarado St, Pearl St, and Munras Ave. Close to other anchor businesses such as Trader Joes, Pacific Valley Bank, and Peets Coffee. Walking distance to restaurants, shops, City Hall, transit center, and Fisherman's Wharf.

#### PROPERTY FEATURES

- High Traffic Location
- Central Location
- Multiple Tenant Options
- Very Walkable



### Site Plan





# LOCATION INFORMATION 2

REGOVAL MAP

AERIAL MAP

### Regional Map





## Aerial Map





# 499 Alvarado Street FINANCIAL ANALYSIS

FINANCIAL SUMMARY

# Financial Summary

#### INVESTMENT OVERVIEW

 Price
 \$3,400,000

 Price per leased SF
 \$431.86

 CAP Rate
 6.92%

#### **OPERATING DATA**

Net Operating Income \$235,245.24

| Income Based       | l on previous tenan       | <u>t</u>          |                                  |
|--------------------|---------------------------|-------------------|----------------------------------|
|                    |                           |                   |                                  |
| <u>SF</u>          | Rent per SF               | Monthly Base Rent | Annual Base Rent                 |
| 7873               | \$2.49