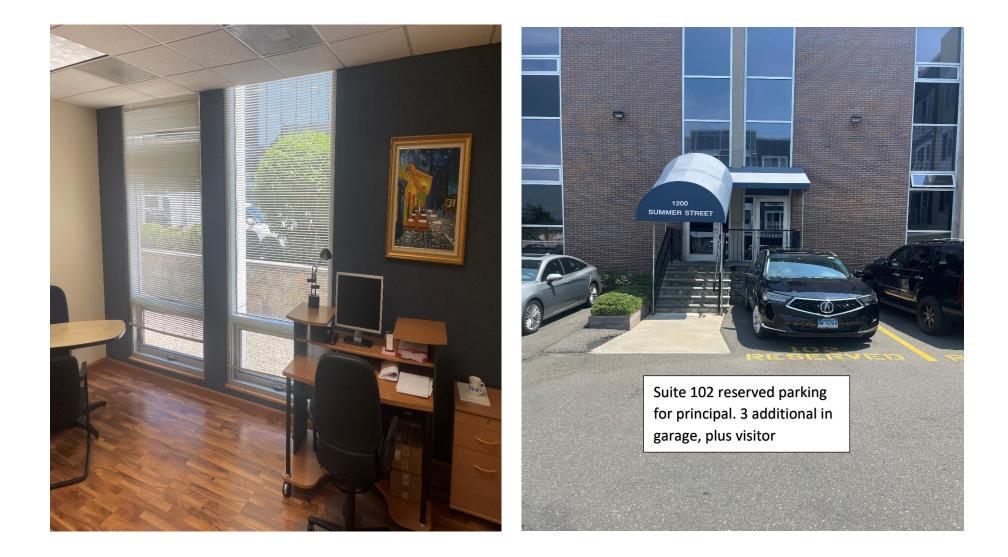

## **1200 Summer Street, Suite 102, Stamford CT** Sophisticated Professional Office Condo for Sale

1st floor ease of access 1,385 SF move-in ready Ample reserved and visitor parking \$199,500 (\$144 PSF) Principal's office, conference room, Reception area, Bull pen area accommodates 8-10, print/storage room