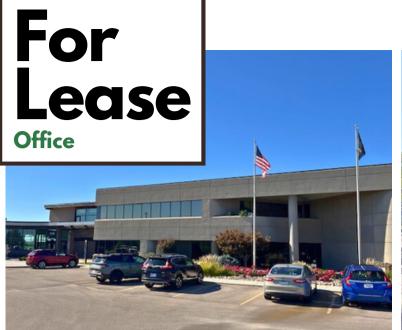

Join Bartlett & West in this Class A Office Space on the west side of Topeka. Located just west of I-470 and Huntoon, the space features six private offices, a large open area, and ADA Access from both the front and back of the building. Shared spaces are available for training, client socials, and small and large group gatherings.

## PROPERTY DETAILS

- Available Space: 5,000 SF
- Building size: 64,770 SF
- Zoning: O12, R1
- \$22/SF, Full Service (\$9,166.67/Mo)
- Tenant Improvement Allowance **Available for Qualified Tenant**

www.foundationscommercial.com