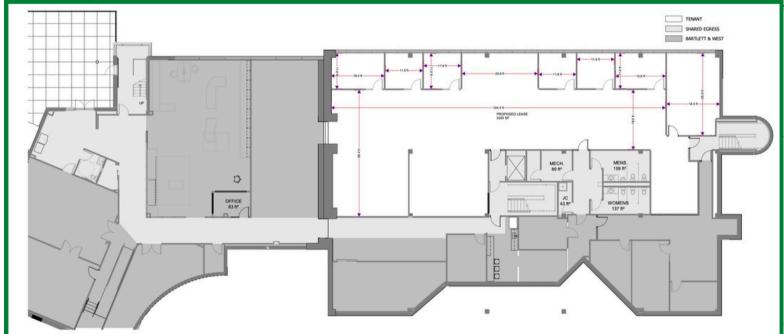

Join Bartlett & West in this Class A Office Space on the west side of Topeka. Located just west of I-470 and Huntoon, the space features six private offices, a large open area, and ADA Access from both the front and back of the building. Shared spaces are available for training, client socials, and small and large group gatherings.

## PROPERTY DETAILS

- Available Space: 5,000 SF
- Building size: 64,770 SF
- Zoning: O12, R1
- \$22/SF, Full Service (\$9,166.67/Mo)
- Tenant Improvement Allowance **Available for Qualified Tenant**

www.foundationscommercial.com