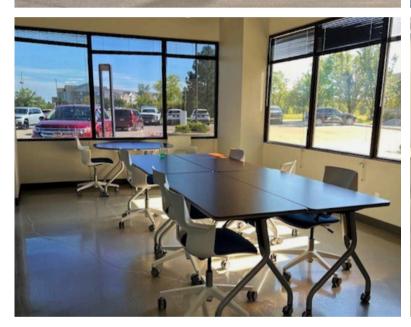

Join Bartlett & West in this Class A Office Space on the west side of Topeka. Located just west of I-470 and Huntoon, the space features six private offices, a large open area, and ADA Access from both the front and back of the building. Shared spaces are available for training, client socials, and small and large group gatherings.