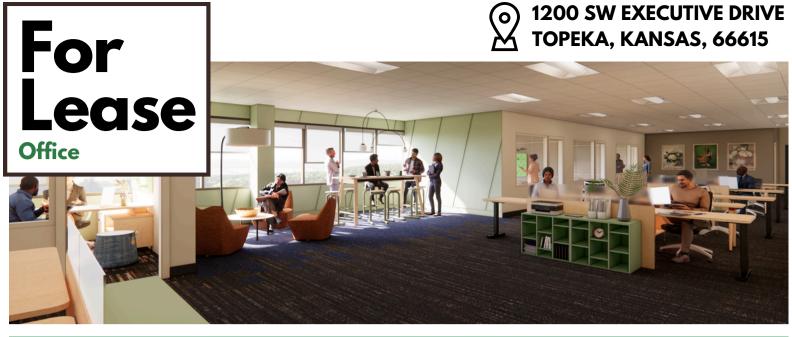

Join Bartlett & West in this Class A Office Space on the west side of Topeka. Located just west of I-470 and Huntoon, the space features six private offices, a large open area, and ADA Access from both the front and back of the building. Shared spaces are available for training, client socials, and small and large group gatherings.