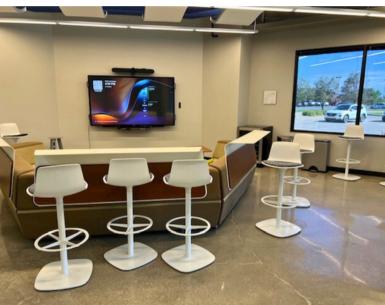

Join Bartlett & West in this Class A Office Space on the west side of Topeka. Located just west of I-470 and Huntoon, the space features six private offices, a large open area, and ADA Access from both the front and back of the building. Shared spaces are available for training, client socials, and small and large group gatherings.