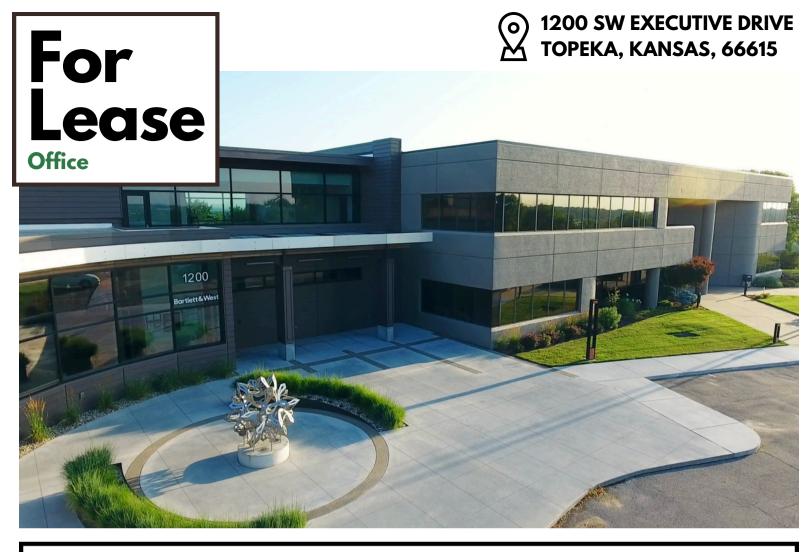

Join Bartlett & West in this Class A Office Space on the west side of Topeka. Located just west of I-470 and Huntoon, the space features six private offices, a large open area, and ADA Access from both the front and back of the building. Shared spaces are available for training, client socials, and small and large group gatherings.