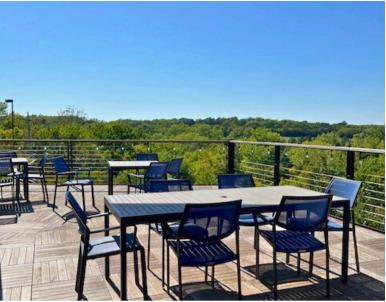

Join Bartlett & West in this Class A Office Space on the west side of Topeka. Located just west of I-470 and Huntoon, the space features six private offices, a large open area, and ADA Access from both the front and back of the building. Shared spaces are available for training, client socials, and small and large group gatherings.