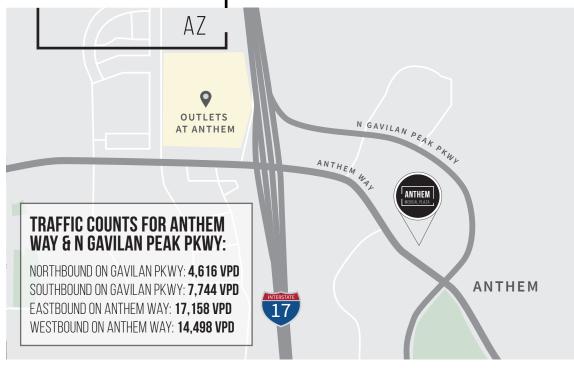

Exterior signage available to tenants

Less than 1 mile from the I-17, located in the highest trafficked intersection in Anthem (17,745 vehicles, source: CoStar)

Drive-through Starbucks located on-site