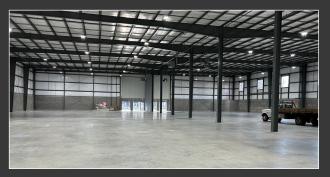

## PROPERTY FEATURES:

- + 16,150 32,300+/- SF
- + BTS office space
- + 6 dock doors
- + 2 drive-in doors
- + 24' clear height
- + Up to 31 parking spaces
- + 800 amps of power
- + 3.8 miles I-264
- + 9.3 miles to I-64
- + 10.4 miles to I-65
- + Zoned EZ-1
- + For Lease: \$10/SF/YR, NNN
- + For Sale: \$5,200,000.00
- + Owner will consider a "rent to own" scenario

## **Property Specifications**

| Building Size         | 32,300+/- square feet        | Dock Doors     | 6 (9' X 10')                 |
|-----------------------|------------------------------|----------------|------------------------------|
| Available Square Feet | 16,150-32,300+/- square feet | Drive-In Doors | 2 (12' X 14')                |
| Site Size             | 5.03+/- acres                | Slab           | 6" unreinforced              |
| Building Dimensions   | 204' X 164'                  | Auto Parking   | Up to 31                     |
| Fire Suppression      | ESFR                         | Power          | 800 amps                     |
| Clear Height          | 24'                          | Office         | BTS                          |
| Column Spacing        | 82' X 25'                    | Zoning         | EZ-1                         |
| Lighting              | LED                          | Location       | Near the Riverport Submarket |
|                       |                              |                |                              |