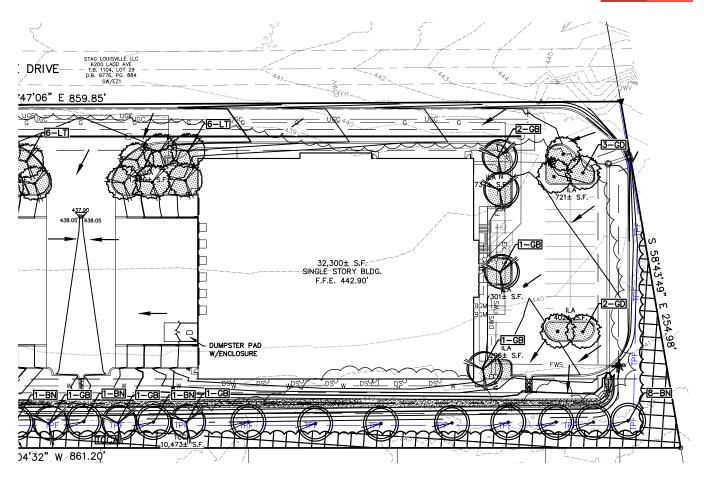

## SITE PLAN

## **Property Specifications**

| Building Size         | 32,300+/- square feet        | Dock Doors     | 6 (9' X 10')                 |
|-----------------------|------------------------------|----------------|------------------------------|
| Available Square Feet | 16,150-32,300+/- square feet | Drive-In Doors | 2 (12' X 14')                |
| Site Size             | 5.03+/- acres                | Slab           | 6" unreinforced              |
| Building Dimensions   | 204' X 164'                  | Auto Parking   | Up to 31                     |
| Fire Suppression      | ESFR                         | Power          | 800 amps                     |
| Clear Height          | 24'                          | Office         | BTS                          |
| Column Spacing        | 82' X 25'                    | Zoning         | EZ-1                         |
| Lighting              | LED                          | Location       | Near the Riverport Submarket |
|                       |                              |                |                              |