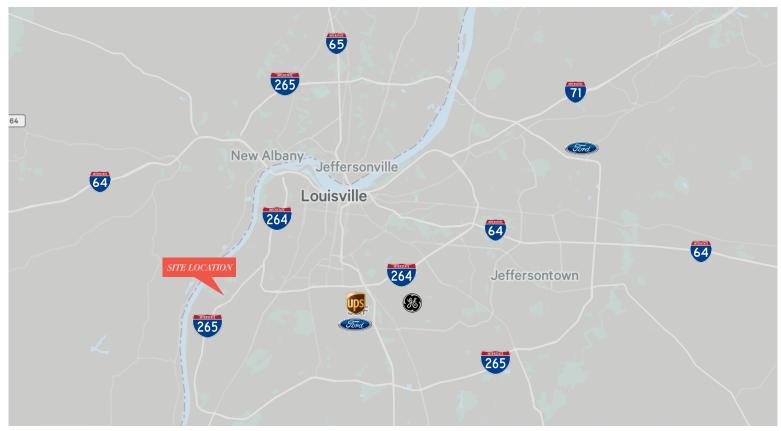

## **Location Highlights**

2023

#5 FOR ECONOMIC DEVELOPMENT Site Selection Magazine, 2023

BUSIEST CARGO AIRPORT IN THE WORLD (3.1M TONNES) Airports Council International, 2022

54% WITHIN A 12-HOUR DRIVE OF LOUISVILLE Survey, 2023

WITHIN A 24-HOUR DRIVE OF LOUISVILLE Survey, 2023