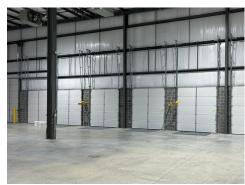

## PROPERTY FEATURES:

- + 16,150 32,300+/- SF
- + BTS office space
- + 6 dock doors
- + 2 drive-in doors
- + 24' clear height
- + Up to 31 parking spaces
- + 800 amps of power
- + 3.8 miles I-264
- + 9.3 miles to I-64
- + 10.4 miles to I-65
- + Zoned EZ-1
- + For Lease: \$10/SF/YR, NNN
- + For Sale: \$5,200,000.00
- + Owner will consider a "rent to own" scenario

## **Property Specifications**

| Building Size         | 32,300+/- square feet        | Dock Doors     | 6 (9' X 10')                 |
|-----------------------|------------------------------|----------------|------------------------------|
| Available Square Feet | 16,150-32,300+/- square feet | Drive-In Doors | 2 (12' X 14')                |
| Site Size             | 5.03+/- acres                | Slab           | 6" unreinforced              |
| Building Dimensions   | 204' X 164'                  | Auto Parking   | Up to 31                     |
| Fire Suppression      | ESFR                         | Power          | 800 amps                     |
| Clear Height          | 24'                          | Office         | BTS                          |
| Column Spacing        | 82' X 25'                    | Zoning         | EZ-1                         |
| Lighting              | LED                          | Location       | Near the Riverport Submarket |
|                       |                              |                |                              |