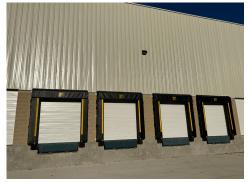

## PROPERTY FEATURES:

- + 16,150 32,300+/- SF
- + BTS office space
- + 6 dock doors
- + 2 drive-in doors
- + 24' clear height
- + Up to 31 parking spaces
- + 800 amps of power
- + 3.8 miles I-264
- + 9.3 miles to I-64
- + 10.4 miles to I-65
- + Zoned EZ-1
- + For Lease: \$10/SF/YR, NNN
- + For Sale: \$5,200,000.00
- + Owner will consider a "rent to own" scenario

## **Property Specifications**

| Building Size         | 32,300+/- square feet        | Dock Doors     | 6 (9' X 10')                 |
|-----------------------|------------------------------|----------------|------------------------------|
| Available Square Feet | 16,150-32,300+/- square feet | Drive-In Doors | 2 (12' X 14')                |
| Site Size             | 5.03+/- acres                | Slab           | 6" unreinforced              |
| Building Dimensions   | 204' X 164'                  | Auto Parking   | Up to 31                     |
| Fire Suppression      | ESFR                         | Power          | 800 amps                     |
| Clear Height          | 24'                          | Office         | BTS                          |
| Column Spacing        | 82' X 25'                    | Zoning         | EZ-1                         |
| Lighting              | LED                          | Location       | Near the Riverport Submarket |
|                       |                              |                |                              |