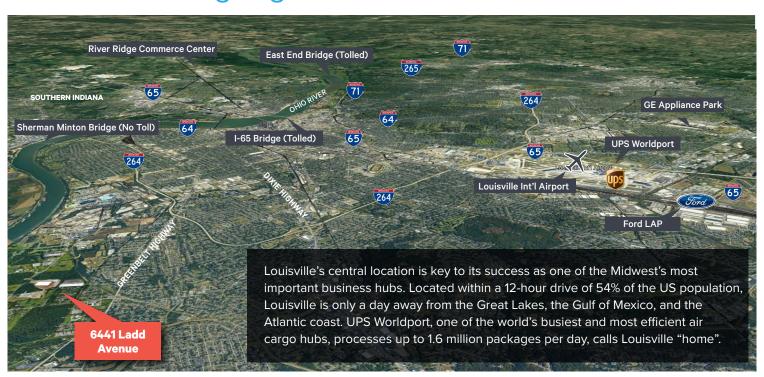

## **Location Highlights**

2023

#5 FOR ECONOMIC DEVELOPMENT Site Selection Magazine, 2023

BUSIEST CARGO AIRPORT IN THE WORLD (3.1M TONNES) Airports Council International, 2022

54% WITHIN A 12-HOUR DRIVE OF LOUISVILLE Survey, 2023

WITHIN A 24-HOUR DRIVE OF LOUISVILLE Survey, 2023