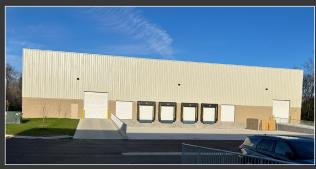

## PROPERTY FEATURES:

- + 16,150 32,300+/- SF
- + BTS office space
- + 6 dock doors
- + 2 drive-in doors
- + 24' clear height
- + Up to 31 parking spaces
- + 800 amps of power
- + 3.8 miles I-264
- + 9.3 miles to I-64
- + 10.4 miles to I-65
- + Zoned EZ-1
- + For Lease: \$10/SF/YR, NNN
- + For Sale: \$5,200,000.00
- + Owner will consider a "rent to own" scenario

## **Property Specifications**

| Building Size         | 32,300+/- square feet        | Dock Doors     | 6 (9' X 10')                 |
|-----------------------|------------------------------|----------------|------------------------------|
| Available Square Feet | 16,150-32,300+/- square feet | Drive-In Doors | 2 (12' X 14')                |
| Site Size             | 5.03+/- acres                | Slab           | 6" unreinforced              |
| Building Dimensions   | 204' X 164'                  | Auto Parking   | Up to 31                     |
| Fire Suppression      | ESFR                         | Power          | 800 amps                     |
| Clear Height          | 24'                          | Office         | BTS                          |
| Column Spacing        | 82' X 25'                    | Zoning         | EZ-1                         |
| Lighting              | LED                          | Location       | Near the Riverport Submarket |
|                       |                              |                |                              |