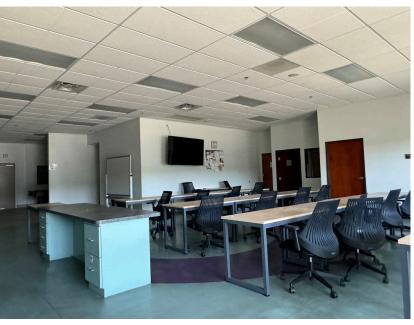

#### **ANTHONY (TONY) MASIELLO**

Associate Broker Senior Commercial Property Manager

602-620-6546

Anthony.MasielloRealtor@gmail.com

Paramount-International XCD Realty & Property Management

- Built-Out Office/Medical Office Space
- For Sale: \$ 3.25 Million
- For Lease: \$28 per square foot plus NNN
- Approximately 7,406 SF
- Perfect for Any Office/Medical User
- Building and Monument Signage Opportunities
- Covered Parking Available
- Located Near Business and Retail Amenities, Including Dana Park Village Square
- Convenient Access to US 60 Freeway