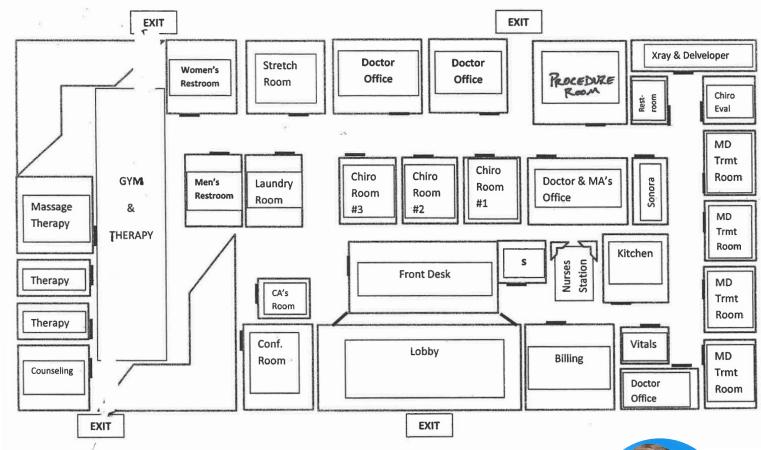

#### **ANTHONY (TONY) MASIELLO**

Associate Broker Senior Commercial Property Manager

602-620-6546

Anthony.MasielloRealtor@gmail.com

Paramount-International XCD Realty & Property Management

- Built-Out Office/Medical Office Space
- For Sale: \$ 3.25 Million
- For Lease: \$28 per square foot plus NNN
- Approximately 7,406 SF
- Perfect for Any Office/Medical User
- Building and Monument Signage Opportunities
- Covered Parking Available
- Located Near Business and Retail Amenities, Including Dana Park Village Square
- Convenient Access to US 60 Freeway