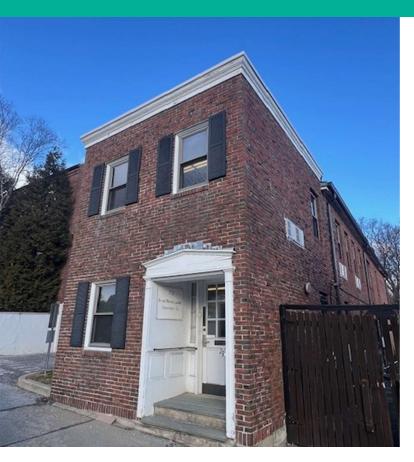

nt. Located on Route 30, the site provides excellent access to major thoroughfares including Massachusetts Turnpike (Route 90) as well as Routes 9 & 20. The building resides in a Business 1 District (B1) which allows for a number of end uses including: residential, retail (including restaurant) and 2 story office (3 story with special permit).

## OFFERING SUMMARY Year of Construction:

Sale Price - REDUCED:

Zoning:

F746048 Legal Reference: **Building Square Footage:** 3,576 (including basement) Land Area: 0.0367 Acres Stories: Roof: **Architectural Shingles** Bathrooms: **Utilities:** Public water, Sewer & Gas Fire Supression: None ADA Compliant: Nο Parking: On-street/private lot rental



\$975,000

1929

Business 1 (BU1)

#### **FOR SALE** • 23 COMMONWEALTH AVENUE

Additional Photos











#### **FOR SALE** • 23 COMMONWEALTH AVENUE

Location & Amenity Map







| POPULATION                           | 1 MILE    | 3 MILES   | 5 MILES   |
|--------------------------------------|-----------|-----------|-----------|
| Total Population                     | 33,620    | 237,100   | 762,902   |
| Average Age                          | 33.0      | 36.5      | 35.4      |
| Average Age (Male)                   | 31.2      | 35.4      | 34.9      |
| Average Age (Female)                 | 33.6      | 37.5      | 36.2      |
|                                      |           |           |           |
| HOUSEHOLDS & INCOME                  | 1 MILE    | 3 MILES   | 5 MILES   |
| Total Households                     | 12,321    | 99,904    | 324,541   |
| # of Persons per HH