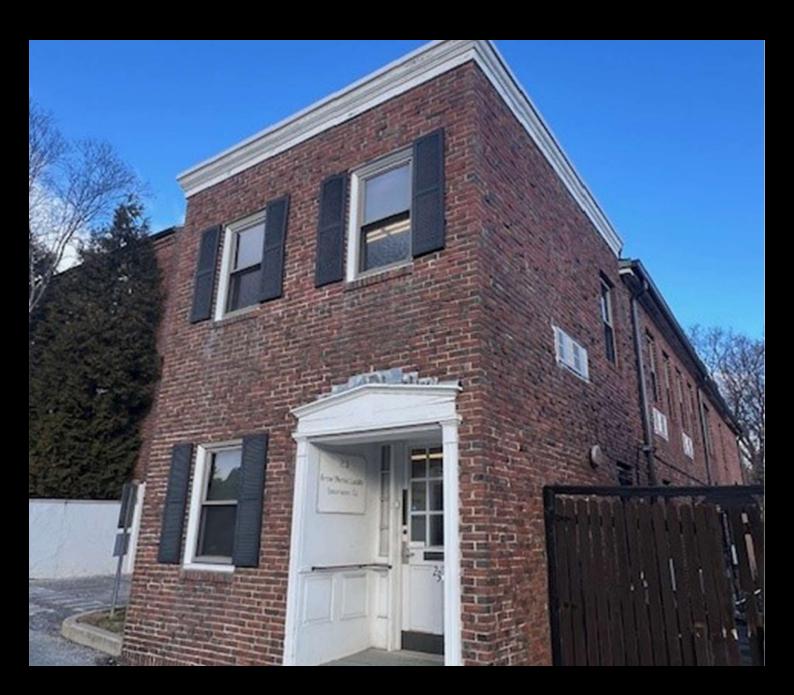

## 23 COMMONWEALTH AVENUE

Chestnut Hill, Massachusetts

PAUL MATT

508.846.8800 pmatt@kelleher-sadowsky.com WILLIAM D. KELLEHER, IV

508.596.5395 wkelleher@kelleher-sadowsky.com

#### PROPERTY DESCRIPTION

Kelleher & Sadowsky Associates is pleased to introduce you to 23 Commonwealth Avenue. Conveniently located in the heart of Chestnut Hill, this two-story office building has been occupied by Arrow Mutual Liability Insurance for 50+ years. This ideally located offering sits directly across the street from the main entrance to Boston College and on the MBTA Green Line in a mixed residential, retail, and professional office neighborhood. The finished space is approximately 2,000 square feet and includes a full basement. Located on Route 30, the site provides excellent access to major thoroughfares including Massachusetts Turnpike (Route 90) as well as Routes 9 & 20. The building resides in a Business 1 District (B1) which allows for a number of end uses including: residential, retail (including restaurant) and 2 story office (3 story with special permit).