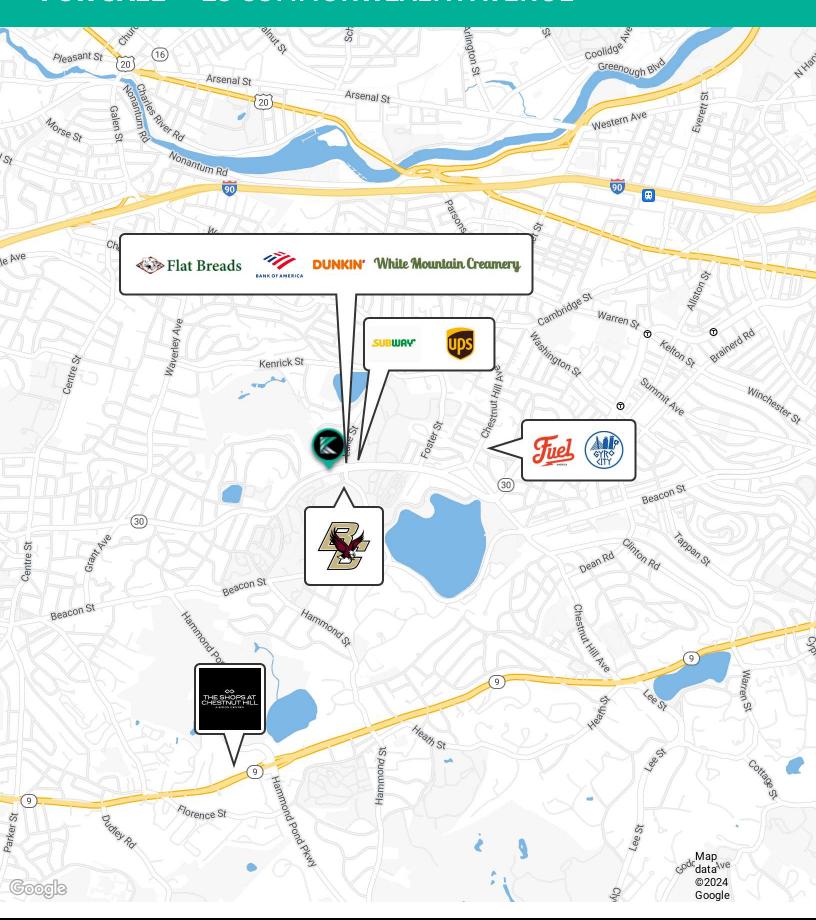

#### **FOR SALE** • 23 COMMONWEALTH AVENUE

Location & Amenity Map

| POPULATION                           | 1 MILE    | 3 MILES   | 5 MILES   |
|--------------------------------------|-----------|-----------|-----------|
| Total Population                     | 33,620    | 237,100   | 762,902   |
| Average Age                          | 33.0      | 36.5      | 35.4      |
| Average Age (Male)                   | 31.2      | 35.4      | 34.9      |
| Average Age (Female)                 | 33.6      | 37.5      | 36.2      |
|                                      |           |           |           |
| HOUSEHOLDS & INCOME                  | 1 MILE    | 3 MILES   | 5 MILES   |
| Total Households                     | 12,321    | 99,904    | 324,541   |
| # of Persons per HH                  | 2.7       | 2.4       | 2.4       |
| Average HH Income                    | \$124,961 | \$141,169 | \$129,335 |
| Average House Value                  | \$731,454 | \$750,614 | \$698,061 |
| 2020 American Community Survey (ACS) |           |           |           |