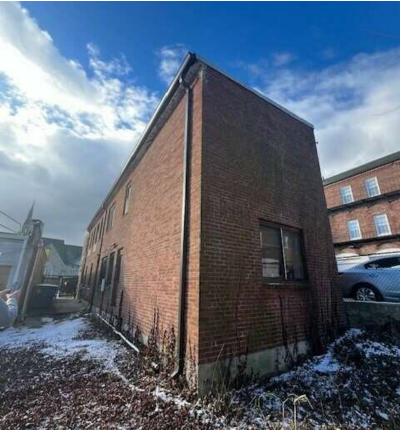

Located on Route 30, the site provides excellent access to major thoroughfares including Massachusetts Turnpike (Route 90) as well as Routes 9 & 20. The building resides in a Business 1 District (B1) which allows for a number of end uses including: residential, retail (including restaurant) and 2 story office (3 story with special permit).

## OFFERING SUMMARY Year of Construction:

Sale Price - REDUCED:

Zoning:

F746048 Legal Reference: **Building Square Footage:** 3,576 (including basement) Land Area: 0.0367 Acres Stories: Roof: **Architectural Shingles** Bathrooms: **Utilities:** Public water, Sewer & Gas Fire Supression: None ADA Compliant: Nο Parking: On-street/private lot rental



\$975,000

1929

Business 1 (BU1)

#### **FOR SALE** • 23 COMMONWEALTH AVENUE

Additional Photos











#### **FOR SALE** • 23 COMMONWEALTH AVENUE

Location & Amenity Map







| POPULATION                           | 1 MILE    | 3 MILES   | 5 MILES   |
|--------------------------------------|-----------|-----------|-----------|
| Total Population                     | 33,620    | 237,100   | 762,902   |
| Average Age                          | 33.0      | 36.5      | 35.4      |
| Average Age (Male)                   | 31.2      | 35.4      | 34.9      |
| Average Age (Female)                 | 33.6      | 37.5      | 36.2      |
|                                      |           |           |           |
| HOUSEHOLDS & INCOME                  | 1 MILE    | 3 MILES   | 5 MILES   |
| Total Households                     | 12,321    | 99,904    | 324,541   |
| # of Persons per HH