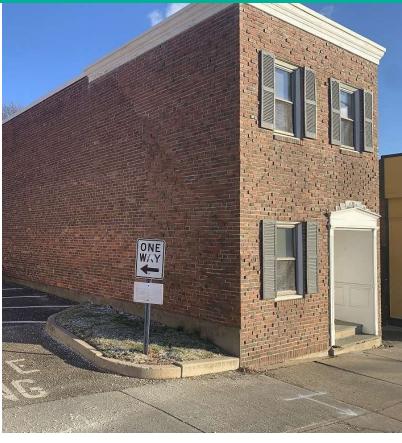

. Located on Route 30, the site provides excellent access to major thoroughfares including Massachusetts Turnpike (Route 90) as well as Routes 9 & 20. The building resides in a Business 1 District (B1) which allows for a number of end uses including: residential, retail (including restaurant) and 2 story office (3 story with special permit).

## OFFERING SUMMARY Year of Construction:

Sale Price - REDUCED:

Zoning:

F746048 Legal Reference: **Building Square Footage:** 3,576 (including basement) Land Area: 0.0367 Acres Stories: Roof: **Architectural Shingles** Bathrooms: **Utilities:** Public water, Sewer & Gas Fire Supression: None ADA Compliant: Nο Parking: On-street/private lot rental



\$975,000

1929

Business 1 (BU1)

#### **FOR SALE** • 23 COMMONWEALTH AVENUE

Additional Photos











#### **FOR SALE** • 23 COMMONWEALTH AVENUE

Location & Amenity Map







| POPULATION                           | 1 MILE    | 3 MILES   | 5 MILES   |
|--------------------------------------|-----------|-----------|-----------|
| Total Population                     | 33,620    | 237,100   | 762,902   |
| Average Age                          | 33.0      | 36.5      | 35.4      |
| Average Age (Male)                   | 31.2      | 35.4      | 34.9      |
| Average Age (Female)                 | 33.6      | 37.5      | 36.2      |
|                                      |           |           |           |
| HOUSEHOLDS & INCOME                  | 1 MILE    | 3 MILES   | 5 MILES   |
| Total Households                     | 12,321    | 99,904    | 324,541   |
| # of Persons per HH