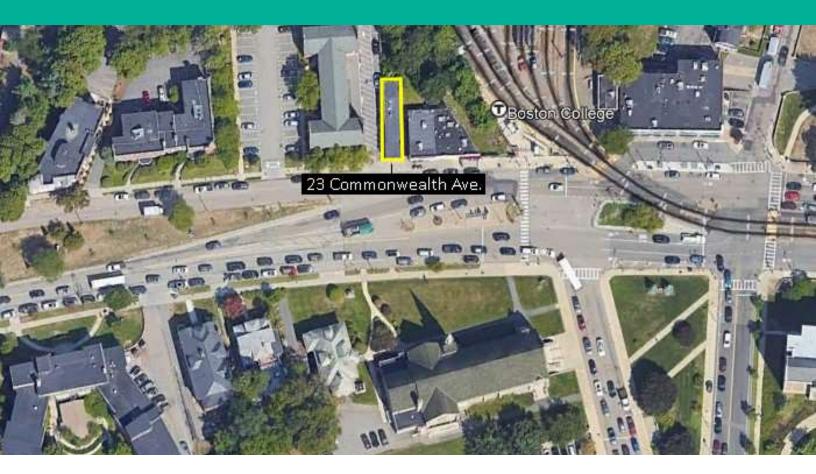

#### PROPERTY DESCRIPTION

Kelleher & Sadowsky Associates is pleased to introduce you to 23 Commonwealth Avenue. Conveniently located in the heart of Chestnut Hill, this two-story office building has been occupied by Arrow Mutual Liability Insurance for 50+ years. This ideally located offering sits directly across the street from the main entrance to Boston College and on the MBTA Green Line in a mixed residential, retail, and professional office neighborhood. The finished space is approximately 2,000 square feet and includes a full basement. Located on Route 30, the site provides excellent access to major thoroughfares including Massachusetts Turnpike (Route 90) as well as Routes 9 & 20. The building resides in a Business 1 District (B1) which allows for a number of end uses including: residential, retail (including restaurant) and 2 story office (3 story with special permit).

#### **FOR SALE** • 23 COMMONWEALTH AVENUE

Location & Amenity Map

| POPULATION                           | 1 MILE    | 3 MILES   | 5 MILES   |
|--------------------------------------|-----------|-----------|-----------|
| Total Population                     | 33,620    | 237,100   | 762,902   |
| Average Age                          | 33.0      | 36.5      | 35.4      |
| Average Age (Male)                   | 31.2      | 35.4      | 34.9      |
| Average Age (Female)                 | 33.6      | 37.5      | 36.2      |
|                                      |           |           |           |
| HOUSEHOLDS & INCOME                  | 1 MILE    | 3 MILES   | 5 MILES   |
| Total Households                     | 12,321    | 99,904    | 324,541   |
| # of Persons per HH                  | 2.7       | 2.4       | 2.4       |
| Average HH Income                    | \$124,961 | \$141,169 | \$129,335 |
| Average House Value                  | \$731,454 | \$750,614 | \$698,061 |
| 2020 American Community Survey (ACS) |           |           |           |