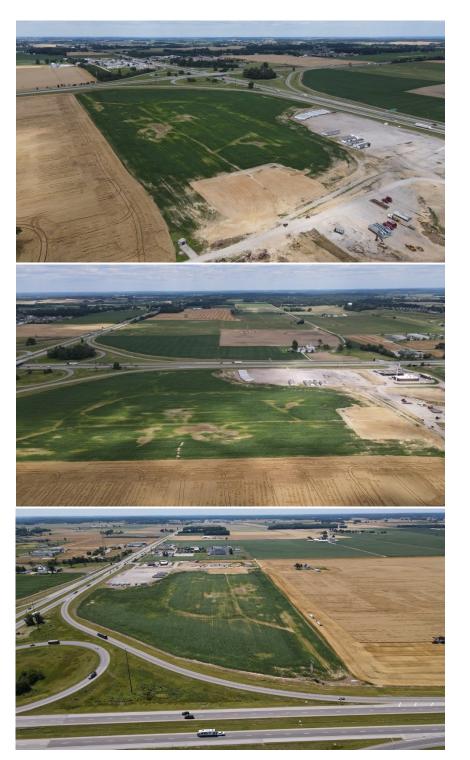

# ±46 acres - LAND FOR SALE

20100 US-41, Evansville, IN 47725 (Vanderburgh County)

# 20100 US-41 - Evansville, IN 47725

- > ± 46 Acres SALE PRICE: \$2,208,000
- > Excellent Visibility and Access on I-64 and US HWY 41
- > Zoned M-2
- Ideal for industrial, commercial, multi-family, retail or regional medical
- Located on the northwest side of Evansville, only 15 minutes away from the Toyota manufacturing plant in Princeton, IN and the Evansville Regional Airport.