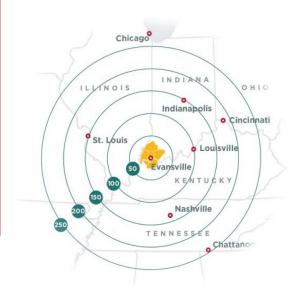

## Evansville, Indiana

| Distance to:                                                                                                                                                             |                                                                                                                      |
|--------------------------------------------------------------------------------------------------------------------------------------------------------------------------|----------------------------------------------------------------------------------------------------------------------|
| Louisville<br>Nashville<br>Saint Louis<br>Indianapolis<br>Cincinnati<br>Memphis<br>Chattanooga<br>Chicago<br>Columbus, OH<br>Atlanta<br>Kansas City<br>Detroit<br>Dallas | 115 mi<br>150 mi<br>170 mi<br>175 mi<br>215 mi<br>280 mi<br>300 mi<br>320 mi<br>395 mi<br>415 mi<br>475 mi<br>750 mi |
|                                                                                                                                                                          |                                                                                                                      |