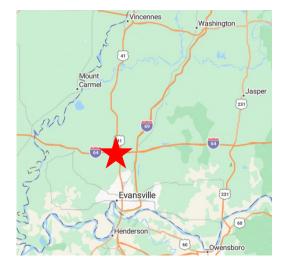

# ±46 acres - LAND FOR SALE

20100 US-41, Evansville, IN 47725 (Vanderburgh County)

# 20100 US-41 - Evansville, IN 47725

- > ± 46 Acres SALE PRICE: \$2,208,000
- > Excellent Visibility and Access on I-64 and US HWY 41
- > Zoned M-2
- Ideal for industrial, commercial, multi-family, retail or regional medical
- Located on the northwest side of Evansville, only 15 minutes away from the Toyota manufacturing plant in Princeton, IN and the Evansville Regional Airport.