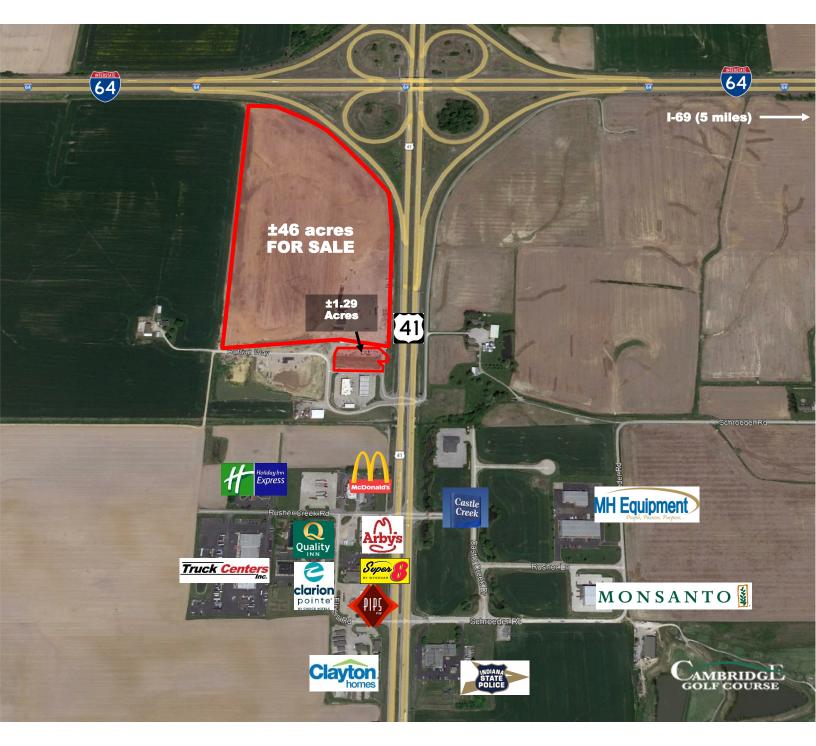

# ±46 acres - LAND FOR SALE

20100 US-41, Evansville, IN 47725 (Vanderburgh County)

# 20100 US-41 - Evansville, IN 47725

- > ± 46 Acres SALE PRICE: \$2,208,000
- > Excellent Visibility and Access on I-64 and US HWY 41
- > Zoned M-2
- Ideal for industrial, commercial, multi-family, retail or regional medical
- Located on the northwest side of Evansville, only 15 minutes away from the Toyota manufacturing plant in Princeton, IN and the Evansville Regional Airport.