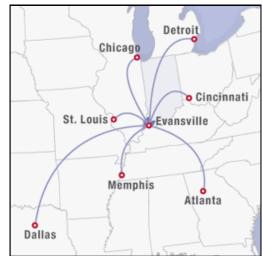

## Evansville, Indiana

| Distance to:                                                                                                                                                             |                                                                                                                      |
|--------------------------------------------------------------------------------------------------------------------------------------------------------------------------|----------------------------------------------------------------------------------------------------------------------|
| Louisville<br>Nashville<br>Saint Louis<br>Indianapolis<br>Cincinnati<br>Memphis<br>Chattanooga<br>Chicago<br>Columbus, OH<br>Atlanta<br>Kansas City<br>Detroit<br>Dallas | 115 mi<br>150 mi<br>170 mi<br>175 mi<br>215 mi<br>280 mi<br>300 mi<br>320 mi<br>395 mi<br>415 mi<br>475 mi<br>750 mi |
|                                                                                                                                                                          |                                                                                                                      |