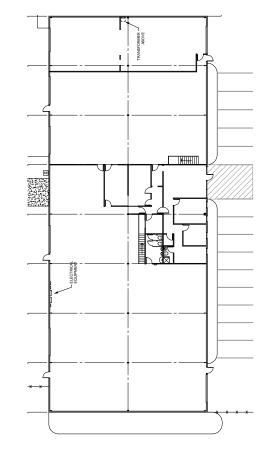

IUS PASS RD, HILLSBORO, OR 97124



**BRENDAN MURPHY** 

Vice President 503.721.2705 brendan.murphy@kidder.com STEVEN KLEIN Managing Director 503.221.2260 steven.klein@kidder.com PETER STALICK Executive Vice President 503.221.2272 peter.stalick@kidder.com

GENEVIEVE KLEIN Associate 503.221.2284 genevieve.klein@kidder.com

### Property Information

16,000 SF shell

3,500 SF office on two floors1,750 SF on ground floor1,750 SF on second floor

7 grade level doors

FENCED and paved

**AMPLE PARKING** ideal for fleet or contractors

**WELL LOCATED** off Cornelius Pass Rd and minutes from HWY 26

**CLEAR HEIGHT** 18'-16'

CALL FOR LEASE QUOTE



#### KIDDER.COM

# Freestanding Industrial Building Near Intel

1800 NE CORNELIUS PASS RD, HILLSBORO, OR 97124



#### SITE PLAN



**GROUND FLOOR** 







#### **BRENDAN MURPHY**

Vice President 503.721.2705 brendan.murphy@kidder.com STEVEN KLEIN Managing Director 503.221.2260 steven.klein@kidder.com **PETER STALICK** Executive Vice President

peter.stalick@kidder.com

503.221.2272

#### **GENEVIEVE KLEIN**

Associate 503.221.2284

#### genevieve.klein@kidder.com

#### KIDDER.COM



# Freestanding Industrial Building Near Intel

1800 NE CORNELIUS PASS RD, HILLSBORO, OR 97124



#### BRENDAN MURPHY

Vice President 503.721.2705 brendan.murphy@kidder.com STEVEN KLEIN Managing Director 503.221.2260 steven.klein@kidder.com PETER STALICK Executive Vice President 503.221.2272 peter.stalick@kidder.com

GENEVIEVE KLEIN Associate 503.221.2284 genevieve.klein@kidder.com

#### KIDDER.COM



## Freestanding Industrial Building Near Intel

1800 NE C