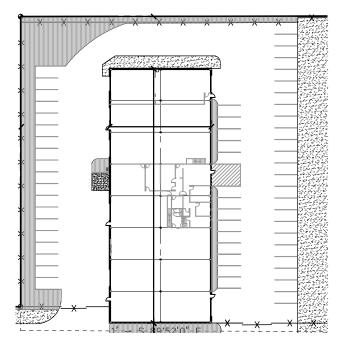

Intel

1800 NE CORNELIUS PASS RD, HILLSBORO, OR 97124



**BRENDAN MURPHY** 

Vice President 503.721.2705 brendan.murphy@kidder.com STEVEN KLEIN Managing Director 503.221.2260 steven.klein@kidder.com PETER STALICK Executive Vice President 503.221.2272 peter.stalick@kidder.com

GENEVIEVE KLEIN Associate 503.221.2284 genevieve.klein@kidder.com

### Property Information

16,000 SF shell

3,500 SF office on two floors1,750 SF on ground floor1,750 SF on second floor

7 grade level doors

FENCED and paved

**AMPLE PARKING** ideal for fleet or contractors

**WELL LOCATED** off Cornelius Pass Rd and minutes from HWY 26

**CLEAR HEIGHT** 18'-16'

CALL FOR LEASE QUOTE



#### KIDDER.COM

# Freestanding Industrial Building Near Intel

1800 NE CORNELIUS PASS RD, HILLSBORO, OR 97124



#### SITE PLAN



**GROUND FLOOR** 







#### **BRENDAN MURPHY**

Vice President 503.721.2705 brendan.murphy@kidder.com STEVEN KLEIN Managing Director 503.221.2260 steven.klein@kidder.com **PETER STALICK** Executive Vice President

peter.stalick@kidder.com

503.221.2272

#### **GENEVIEVE KLEIN**

Associate 503.221.2284

#### genevieve.klein@kidder.com

#### KIDDER.COM



# Freestanding Industrial Building Near Intel

1800 NE CORNELIUS PASS RD, HILLSBORO, OR 97124



#### BRENDAN MURPHY

Vice President 503.721.2705 brendan.murphy@kidder.com STEVEN KLEIN Managing Director 503.221.2260 steven.klein@kidder.com PETER STALICK Executive Vice President 503.221.2272 peter.stalick@kidder.com

GENEVIEVE KLEIN Associate 503.221.2284 genevieve.klein@kidder.com

#### KIDDER.COM



## Freestanding Industrial Building