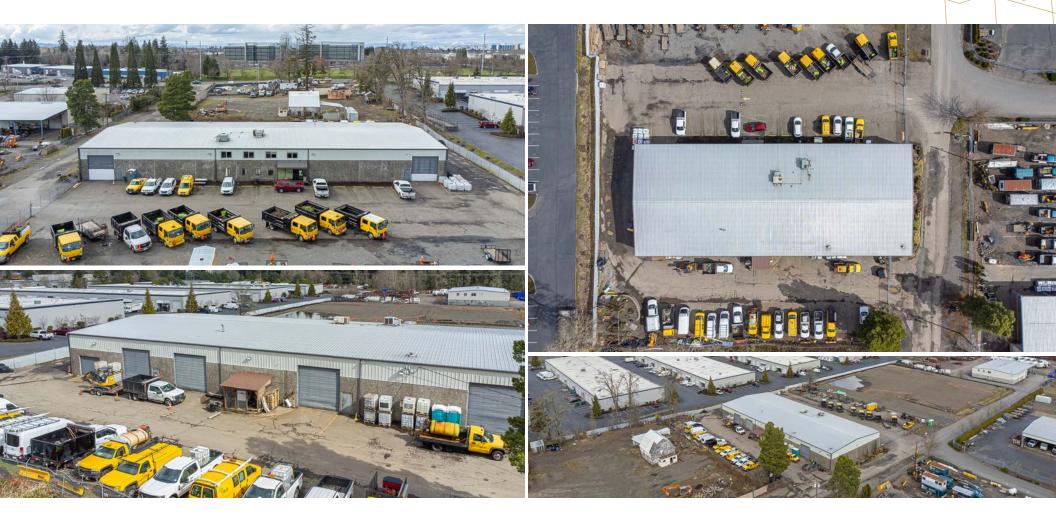

### Property Information

16,000 SF shell

3,500 SF office on two floors1,750 SF on ground floor1,750 SF on second floor

7 grade level doors

FENCED and paved

**AMPLE PARKING** ideal for fleet or contractors

**WELL LOCATED** off Cornelius Pass Rd and minutes from HWY 26

**CLEAR HEIGHT** 18'-16'

CALL FOR LEASE QUOTE