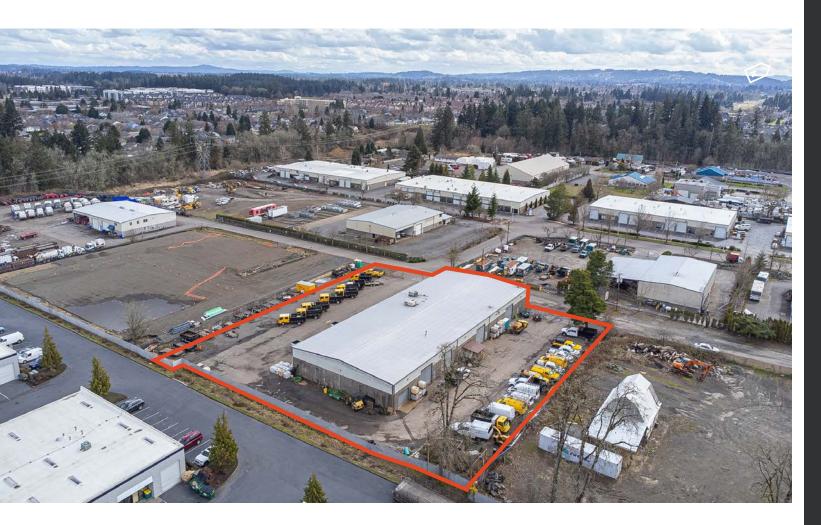

# FREESTANDING INDUSTRIAL BUILDING NEAR INTEL

For Lease

1800 NE CORNELIUS PASS RD, HILLSBORO, OR 97124

# Freestanding Industrial Building Near Intel

1800 NE CORNELIUS PASS RD, HILLSBORO, OR 97124

**BRENDAN MURPHY** 

Vice President 503.721.2705 brendan.murphy@kidder.com STEVEN KLEIN Managing Director 503.221.2260 steven.klein@kidder.com PETER STALICK Executive Vice President 503.221.2272 peter.stalick@kidder.com

### Property Information

16,000 SF shell

3,500 SF office on two floors1,750 SF on ground floor1,750 SF on second floor

7 grade level doors

FENCED and paved

**AMPLE PARKING** ideal for fleet or contractors

**WELL LOCATED** off Cornelius Pass Rd and minutes from HWY 26

**CLEAR HEIGHT** 18'-16'

CALL FOR LEASE QUOTE