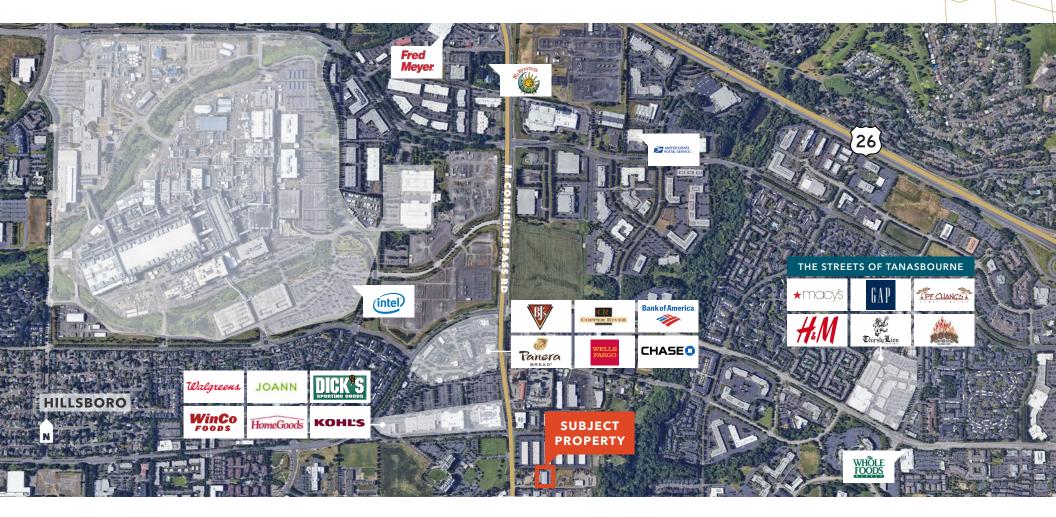

### Property Information

16,000 SF shell

3,500 SF office on two floors1,750 SF on ground floor1,750 SF on second floor

7 grade level doors

FENCED and paved

**AMPLE PARKING** ideal for fleet or contractors

**WELL LOCATED** off Cornelius Pass Rd and minutes from HWY 26

**CLEAR HEIGHT** 18'-16'

CALL FOR LEASE QUOTE