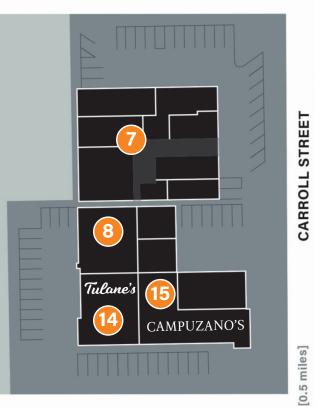

## **DISTRICT** SITE MAP

- **PARKING**
- **2623 White Settlement**
- 2628 Whitmore
- 2621 Whitmore
- 2625 Whitmore
- 2617 Whitmore
- 200 Carroll
- 2712 Weisenberger
- 2608 Weisenberger
- 2628 Weisenberger
- 2616 Weisenberger
- **GL** Seaman
- 2600 Weisenberger
- 2708 Weisenberger
- 2700 Weisenberger