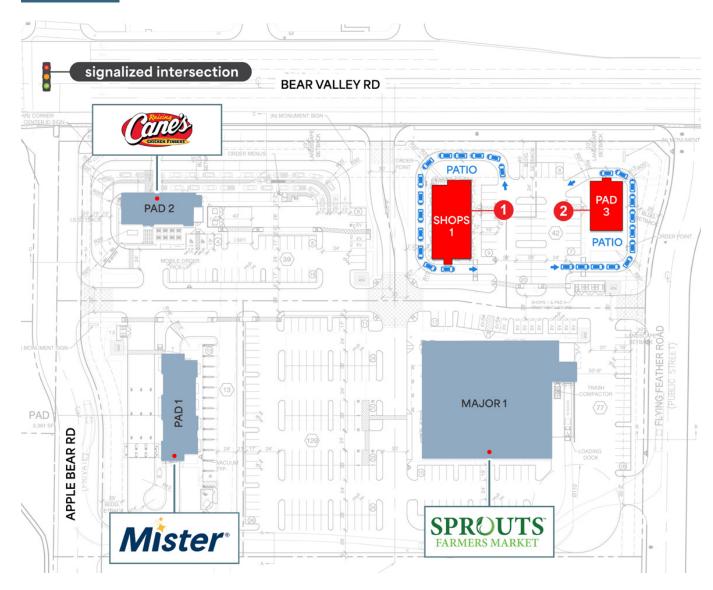

# **SHOPS 1: ±2,000 up to ±5,060 SF** ground lease / build-to-suit with fully entitled drive-thru

**SRS** 

# 2

PAD 3: ±2,500 SF ground lease pad with fully entitled drive-thru + patio