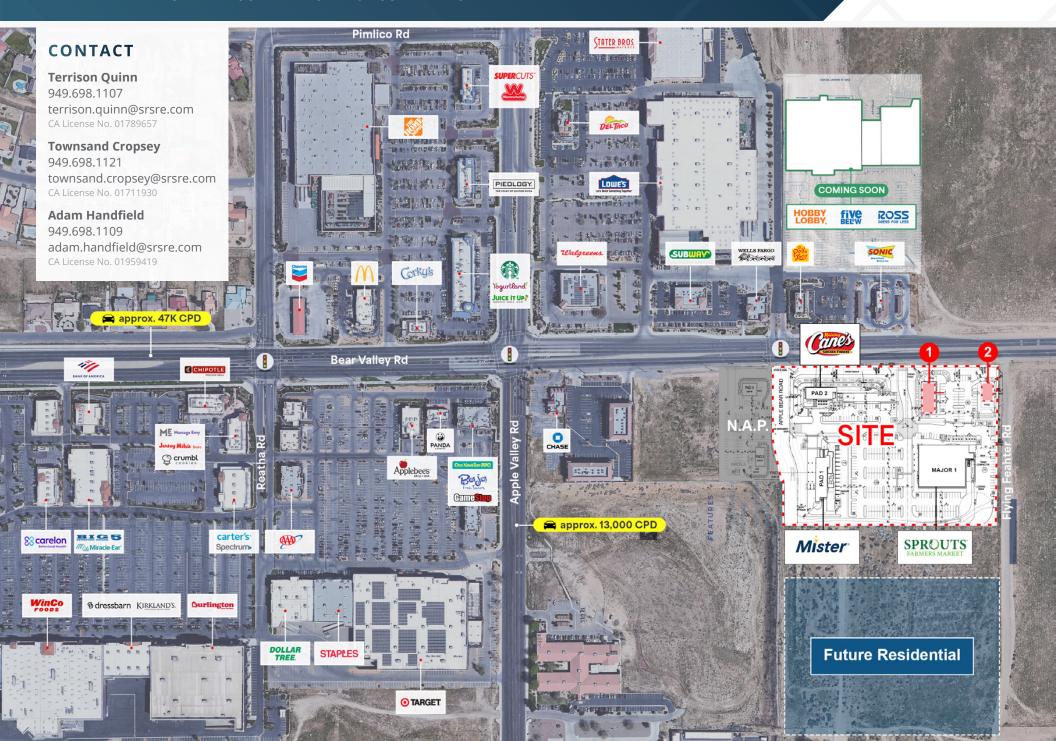

# CONTACT

Terrison Quinn 949.698.1107 | terrison.quinn@srsre.com CA License No. 01789657

Townsand Cropsey 949.698.1121 | townsand.cropsey@srsre.com CA License No. 01711930

Adam Handfield 949.698.1109 | adam.handfield@srsre.com CA License No. 01959419

### DESCRIPTION

 ±2,000 SF up to ±5,060 SF ground lease / build-to-suit with fully entitled drive-thru opportunity

**S**RS

- ±2,500 SF ground lease pad with fully entitled drive-thru plus patio opportunity
- Strategically located to serve the community
- Opportunity to located near a top tier intersection and capitalize on nearly 85k vehicles per day
- Synergize with over 1.5M square feet of existing retail shopping and services
- Major retailers include: Target, Winco, Home Depot, Lowe's 24HR Fitness, Stater Bros., 99 Cents Only and many more

### SITE PALN