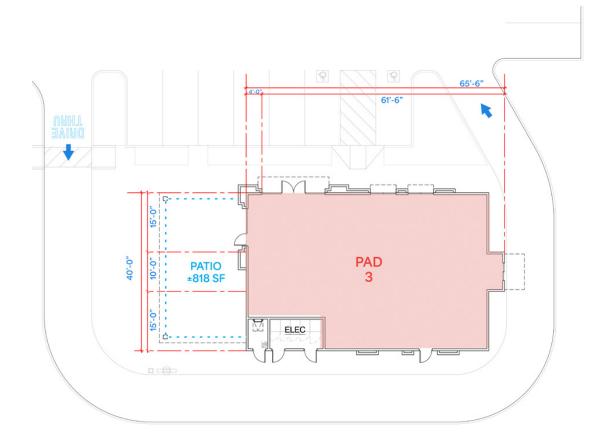

### SITE PALN

# 2

PAD 3: ±2,500 SF ground lease pad with fully entitled drive-thru + patio

### SHOP BLDG + DRIVE-THRU | EAST ELEVATION

WEST ELEVATION

NORTH ELEVATION

SOUTH ELEVATION

SRSRE.COM

PAD 3: ±2,500

ground lease pad with fully entitled drive-thru + patio