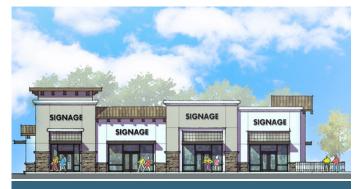

# **SHOPS 1: ±2,000 up to ±5,060 SF** ground lease / build-to-suit with fully entitled drive-thru

**SRS** 

# SHOPS 1:

### ±2,000 up to ±5,060 SF

ground lease / build-to-suit with fully entitled drive-thru