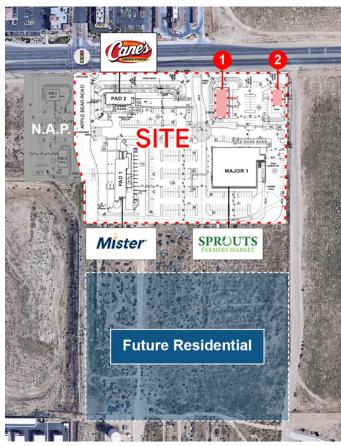

# CONTACT

Terrison Quinn 949.698.1107 | terrison.quinn@srsre.com CA License No. 01789657

Townsand Cropsey 949.698.1121 | townsand.cropsey@srsre.com CA License No. 01711930

Adam Handfield 949.698.1109 | adam.handfield@srsre.com CA License No. 01959419

### DESCRIPTION

 ±2,000 SF up to ±5,060 SF ground lease / build-to-suit with fully entitled drive-thru opportunity

**S**RS

- ±2,500 SF ground lease pad with fully entitled drive-thru plus patio opportunity
- Strategically located to serve the community
- Opportunity to located near a top tier intersection and capitalize on nearly 85k vehicles per day
- Synergize with over 1.5M square feet of existing retail shopping and services
- Major retailers include: Target, Winco, Home Depot, Lowe's 24HR Fitness, Stater Bros., 99 Cents Only and