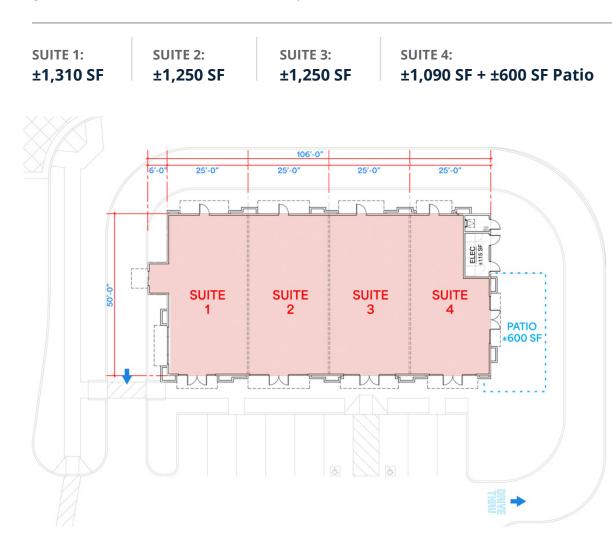

# SHOPS 1:

### ±2,000 up to ±5,060 SF

ground lease / build-to-suit with fully entitled drive-thru