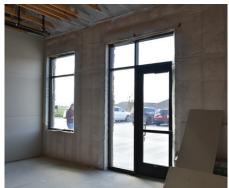

#### PROPERTY DESCRIPTION:

Now leasing this space in the new, beautifully designed Class A office building at the Bluegrass Office Park off 52nd Ave S along I-29! Just  $\frac{1}{2}$  mile off the 52nd Ave and I-29 interchange, this 2,823 SF office space provides direct 1st floor access with ample front-door parking around two sides. The space has large windows with high ceilings and is ready for tenant fit-up. The property also features great signage options on the building and the large boulevard pylon sign. This fantastic property is meant for businesses looking for a professional image in a Class A building with an excellent and visible location.

#### **FEATURES:**

- Excellent South Fargo location just off 52nd Ave and I-29
- Beautiful, architecturally designed building
- · Building and pylon signage available
- Ample parking
- Great natural light
- · Ready for tenant fit-up