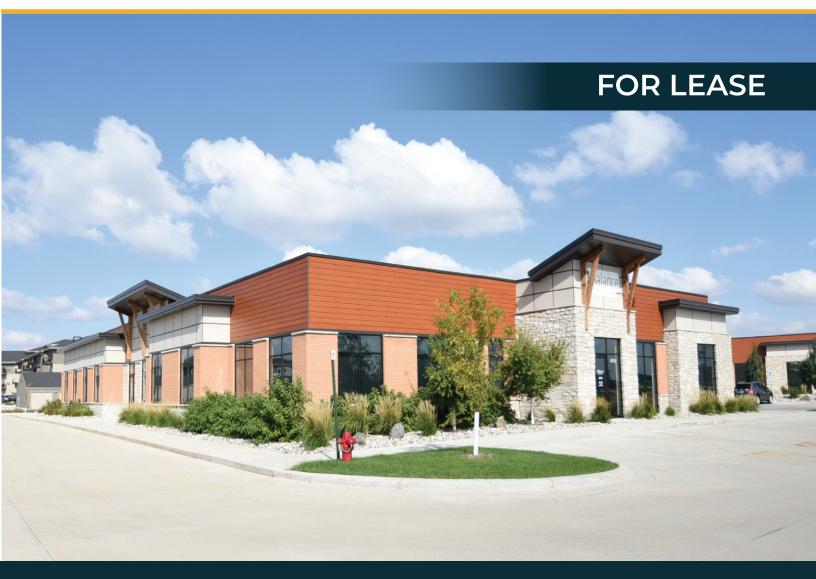

4809 38<sup>TH</sup> ST S, FARGO, ND 58104

BEAUTIFUL CLASS A OFFICE SPACE FOR LEASE OFF 52ND AVE & I-29

SPACE AVAILABLE: 2,823 SF

BASE RENT: \$19.00 PSF | CAM: \$6.00 PSF

TENANT EXPENSES: Gas, Phone/Internet, Janitorial

#### PROPERTY DESCRIPTION:

Now leasing this space in the new, beautifully designed Class A office building at the Bluegrass Office Park off 52nd Ave S along I-29! Just  $\frac{1}{2}$  mile off the 52nd Ave and I-29 interchange, this 2,823 SF office space provides direct 1st floor access with ample front-door parking around two sides. The space has large windows with high ceilings and is ready for tenant fit-up. The property also features great signage options on the building and the large boulevard pylon sign. This fantastic property is meant for businesses looking for a professional image in a Class A building with an excellent and visible location.

#### **FEATURES:**

- Excellent South Fargo location just off 52nd Ave and I-29
- Beautiful, architecturally designed building
- · Building and pylon signage available
- Ample parking
- Great natural light
- · Ready for tenant fit-up