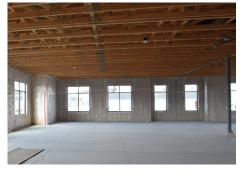

#### PROPERTY DESCRIPTION:

Now leasing this space in the new, beautifully designed Class A office building at the Bluegrass Office Park off 52nd Ave S along I-29! Just  $\frac{1}{2}$  mile off the 52nd Ave and I-29 interchange, this 2,823 SF office space provides direct 1st floor access with ample front-door parking around two sides. The space has large windows with high ceilings and is ready for tenant fit-up. The property also features great signage options on the building and the large boulevard pylon sign. This fantastic property is meant for businesses looking for a professional image in a Class A building with an excellent and visible location.

#### **FEATURES:**

- Excellent South Fargo location just off 52nd Ave and I-29
- Beautiful, architecturally designed building
- · Building and pylon signage available
- Ample parking
- Great natural light
- · Ready for tenant fit-up