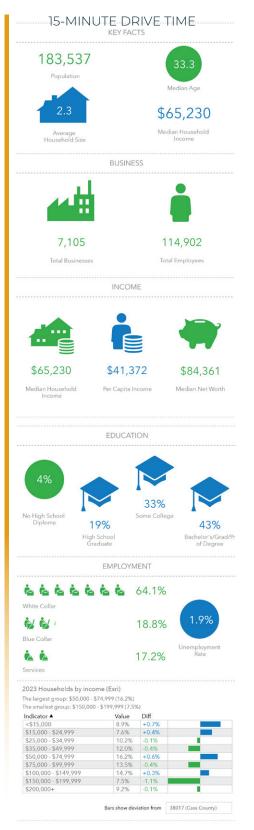

4809 38TH ST S, FARGO, ND 58104

4809 38<sup>TH</sup> ST S, FARGO, ND 58104

4809 38<sup>TH</sup> ST S, FARGO, ND 58104

4809 38TH ST S, FARGO, ND 58104