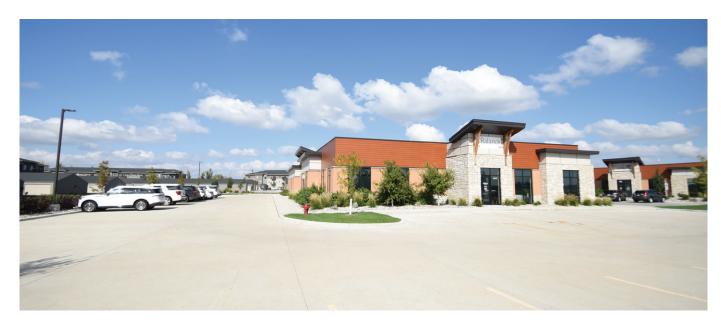

4809 38<sup>TH</sup> ST S, FARGO, ND 58104

BEAUTIFUL CLASS A OFFICE SPACE FOR LEASE OFF 52ND AVE & I-29

SPACE AVAILABLE: 2,823 SF

BASE RENT: \$19.00 PSF | CAM: \$6.00 PSF

TENANT EXPENSES: Gas, Phone/Internet, Janitorial

#### PROPERTY DESCRIPTION:

Now leasing this space in the new, beautifully designed Class A office building at the Bluegrass Office Park off 52nd Ave S along I-29! Just  $\frac{1}{2}$  mile off the 52nd Ave and I-29 interchange, this 2,823 SF office space provides direct 1st floor access with ample front-door parking around two sides. The space has large windows with high ceilings and is ready for tenant fit-up. The property also features great signage options on the building and the large boulevard pylon sign. This fantastic property is meant for businesses looking for a professional image in a Class A building with an excellent and visible location.

#### **FEATURES:**

- Excellent South Fargo location just off 52nd Ave and I-29
- Beautiful, architecturally designed building
- · Building and pylon signage available
- Ample parking
- Great natural light
- · Ready for tenant fit-up