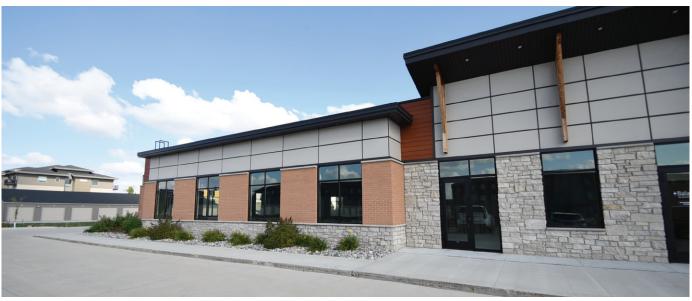

#### PROPERTY DESCRIPTION:

Now leasing this space in the new, beautifully designed Class A office building at the Bluegrass Office Park off 52nd Ave S along I-29! Just  $\frac{1}{2}$  mile off the 52nd Ave and I-29 interchange, this 2,823 SF office space provides direct 1st floor access with ample front-door parking around two sides. The space has large windows with high ceilings and is ready for tenant fit-up. The property also features great signage options on the building and the large boulevard pylon sign. This fantastic property is meant for businesses looking for a professional image in a Class A building with an excellent and visible location.

#### **FEATURES:**

- Excellent South Fargo location just off 52nd Ave and I-29
- Beautiful, architecturally designed building
- · Building and pylon signage available
- Ample parking
- Great natural light
- · Ready for tenant fit-up