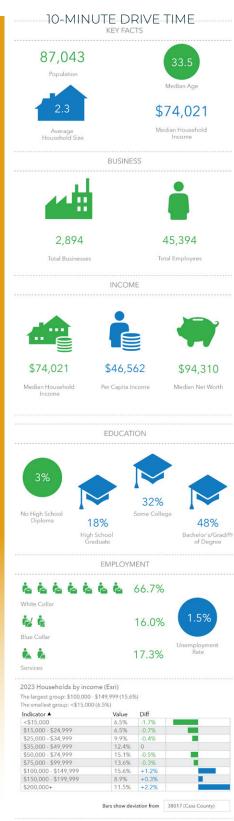

4809 38TH ST S, FARGO, ND 58104

4809 38<sup>TH</sup> ST S, FARGO, ND 58104

4809 38<sup>TH</sup> ST S, FARGO, ND 58104

4809 38TH ST S, FARGO, ND 58104