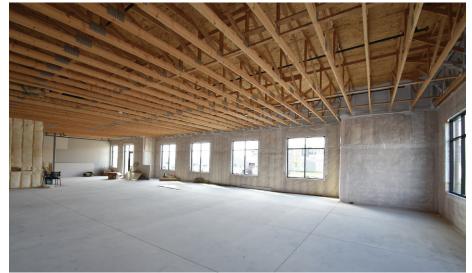

#### PROPERTY DESCRIPTION:

Now leasing this space in the new, beautifully designed Class A office building at the Bluegrass Office Park off 52nd Ave S along I-29! Just  $\frac{1}{2}$  mile off the 52nd Ave and I-29 interchange, this 2,823 SF office space provides direct 1st floor access with ample front-door parking around two sides. The space has large windows with high ceilings and is ready for tenant fit-up. The property also features great signage options on the building and the large boulevard pylon sign. This fantastic property is meant for businesses looking for a professional image in a Class A building with an excellent and visible location.

#### **FEATURES:**

- Excellent South Fargo location just off 52nd Ave and I-29
- Beautiful, architecturally designed building
- · Building and pylon signage available
- Ample parking
- Great natural light
- · Ready for tenant fit-up