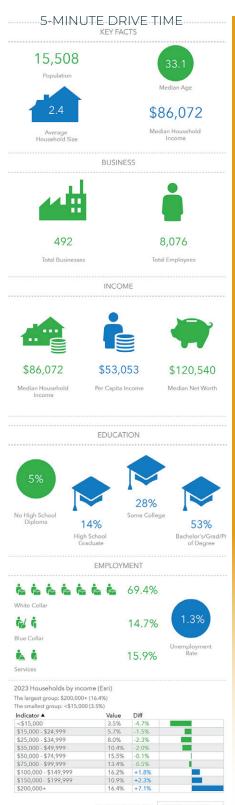

4809 38TH ST S, FARGO, ND 58104

4809 38<sup>TH</sup> ST S, FARGO, ND 58104

4809 38<sup>TH</sup> ST S, FARGO, ND 58104

4809 38TH ST S, FARGO, ND 58104