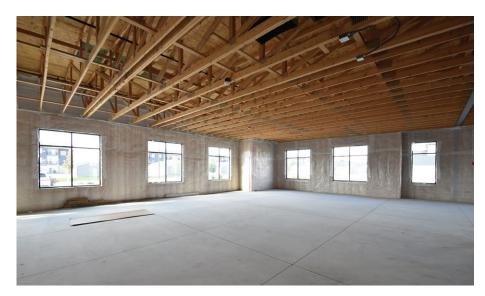

#### PROPERTY DESCRIPTION:

Now leasing this space in the new, beautifully designed Class A office building at the Bluegrass Office Park off 52nd Ave S along I-29! Just  $\frac{1}{2}$  mile off the 52nd Ave and I-29 interchange, this 2,823 SF office space provides direct 1st floor access with ample front-door parking around two sides. The space has large windows with high ceilings and is ready for tenant fit-up. The property also features great signage options on the building and the large boulevard pylon sign. This fantastic property is meant for businesses looking for a professional image in a Class A building with an excellent and visible location.

#### **FEATURES:**

- Excellent South Fargo location just off 52nd Ave and I-29
- Beautiful, architecturally designed building
- · Building and pylon signage available
- Ample parking
- Great natural light
- · Ready for tenant fit-up