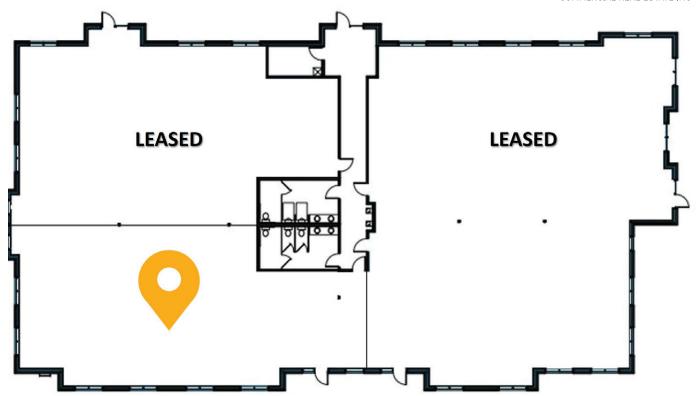

#### **SPACE AVAILABLE**

2,823 SF

#### PROPERTY DESCRIPTION:

Now leasing this space in the new, beautifully designed Class A office building at the Bluegrass Office Park off 52nd Ave S along I-29! Just  $\frac{1}{2}$  mile off the 52nd Ave and I-29 interchange, this 2,823 SF office space provides direct 1st floor access with ample front-door parking around two sides. The space has large windows with high ceilings and is ready for tenant fit-up. The property also features great signage options on the building and the large boulevard pylon sign. This fantastic property is meant for businesses looking for a professional image in a Class A building with an excellent and visible location.