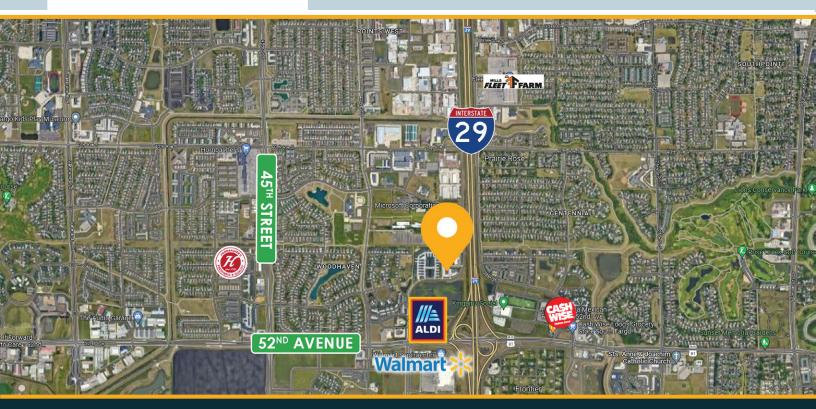

#### PROPERTY DESCRIPTION:

Now leasing this space in the new, beautifully designed Class A office building at the Bluegrass Office Park off 52nd Ave S along I-29! Just  $\frac{1}{2}$  mile off the 52nd Ave and I-29 interchange, this 2,823 SF office space provides direct 1st floor access with ample front-door parking around two sides. The space has large windows with high ceilings and is ready for tenant fit-up. The property also features great signage options on the building and the large boulevard pylon sign. This fantastic property is meant for businesses looking for a professional image in a Class A building with an excellent and visible location.

#### NEIGHBORS

- Balance Tax and Accounting
- Apex Physical Therapy
- · Vaaler Insurance
- Microsoft

- · Holiday Gas Station
- Aldi
- Starbucks
- Walmart

This information has been secured from sources we believe to be reliable, but we make no representation or warranties, expressed or implied, as to the accuracy of the information. Interested parties should conduct their own independent investigations and rely only on those results.