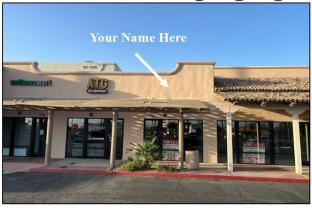

#### Suite F103 Exterior Signage Locations 67-555 E. Palm Canyon Drive Cathedral City, CA 92234

#### **Exterior Building Signage**

**Electronic Monument Sign** 

**Monument Sign** 