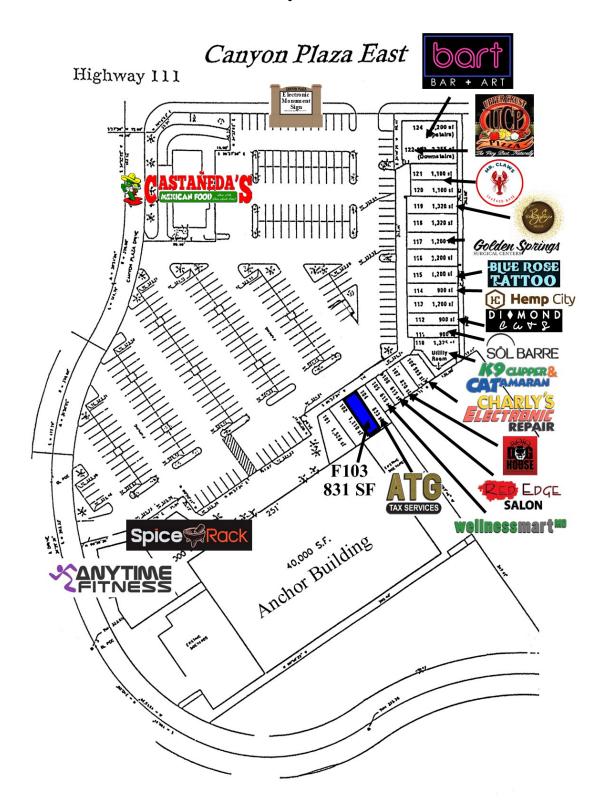

#### **Canyon Plaza East**

Suite F103 Site Plan – 831 SF 67-555 E. Palm Canyon Drive Cathedral City, CA 92234

Canyon Plaza East
Suite F103 Space Plan
831 Square Feet