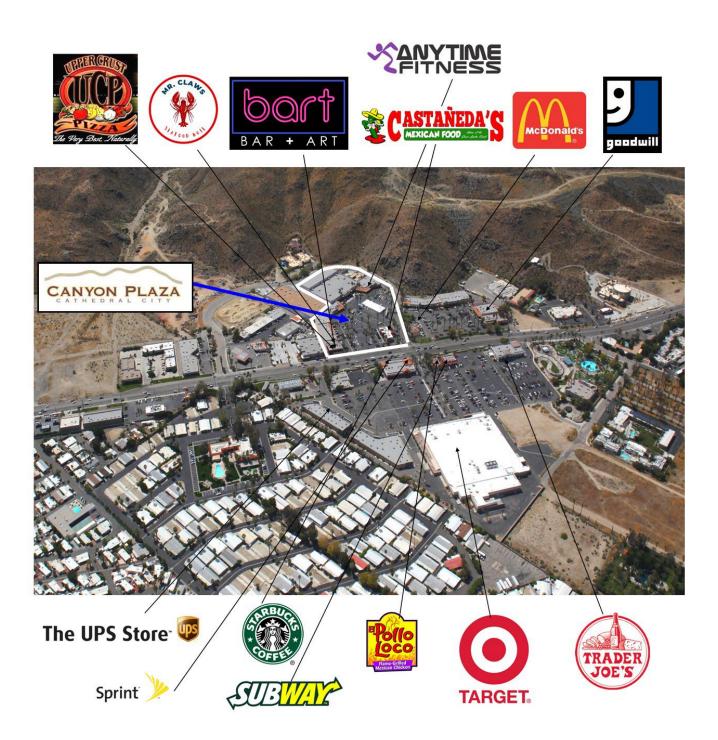

### Now Available Newly Remodeled - Suite F103

The Canyon Plaza East Shopping Center offers prime office and retail suites in the Cathedral City downtown business corridor. The center is situated in a popular location on East Palm Canyon Drive/Highway 111, directly across from Super Target and Trader Joe's. Due to the convenient location in Cathedral City, Canyon Plaza features a strong tenant mix, with Mor Furniture, – as the main anchor –, McDonalds, Upper Crust Pizza, and more. The center has abundant parking, excellent exterior signage opportunities, and digital advertising on the new high definition electronic monument sign that is perfectly positioned right on Highway 111, which has approximately 52,000 cars as the average traffic count per day. Suite F103 has a prime location in the Plaza. The suite has been newly remodeled with a new bathroom as well as floor to ceiling glass entry doors and windows that create a bright work environment.