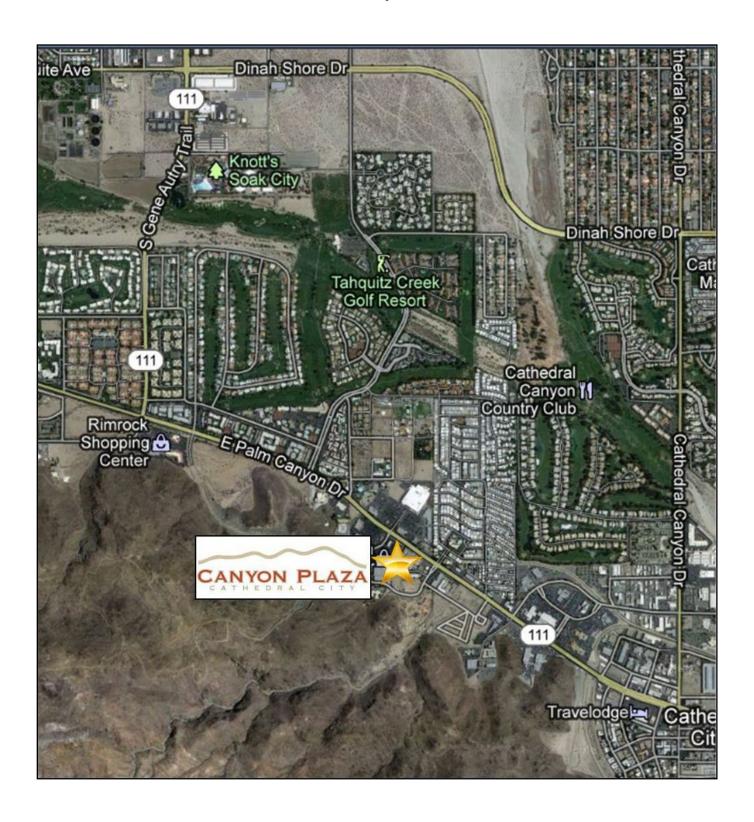

### Now Available Newly Remodeled - Suite F103

The Canyon Plaza East Shopping Center offers prime office and retail suites in the Cathedral City downtown business corridor. The center is situated in a popular location on East Palm Canyon Drive/Highway 111, directly across from Super Target and Trader Joe's. Due to the convenient location in Cathedral City, Canyon Plaza features a strong tenant mix, with Mor Furniture, – as the main anchor –, McDonalds, Upper Crust Pizza, and more. The center has abundant parking, excellent exterior signage opportunities, and digital advertising on the new high definition electronic monument sign that is perfectly positioned right on Highway 111, which has approximately 52,000 cars as the average traffic count per day. Suite F103 has a prime location in the Plaza. The suite has been newly remodeled with a new bathroom as well as floor to ceiling glass entry doors and windows that create a bright work environment.

### Canyon Plaza East 67-555 E. Palm Canyon Drive Cathedral City, CA 92234