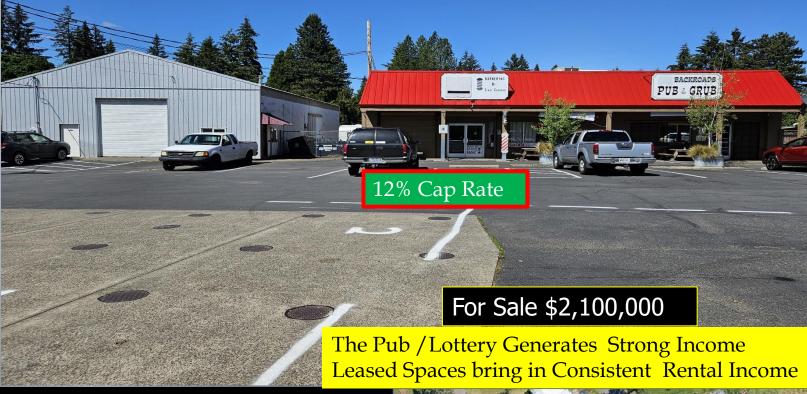

## For Sale: Investment Property **BACKROADS PUB-LOTTERY-WAREHOUSE-LEASE SPACE INCOME**

Thriving Business-Buildings-Equipment- Lottery & Rental Income Included 13230 SE Orient Dr Boring Or.97009

- **❖** Bldgs. Totals Over 8,651 Sq FT
- Equipment Included in Sale
- Over 60 Parking Spaces
- \* \*\*High Volume Lottery Sales\*\*
- ❖ 1.19 acres of land
- ❖ Pub Bldg. has 5,351 Sq Ft
- **❖** Warehouse 3,321 Sq Ft
- **❖** Well Water- (Not City Costs)
- Septic System -(Not City Costs)
- **❖** Large Occupant Capacity