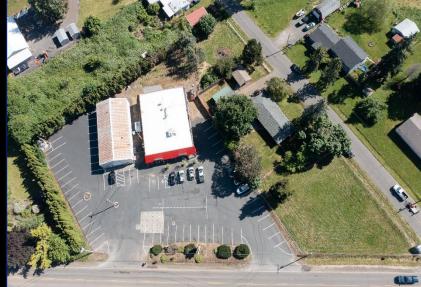

## For Sale: Investment Property **BACKROADS PUB-LOTTERY-WAREHOUSE-LEASE SPACE INCOME**

Thriving Business-Buildings-Equipment- Lottery & Rental Income Included 13230 SE Orient Dr Boring Or.97009

- **❖** Bldgs. Totals Over 8,651 Sq FT
- Equipment Included in Sale
- Over 60 Parking Spaces
- \* \*\*High Volume Lottery Sales\*\*
- ❖ 1.19 acres of land
- ❖ Pub Bldg. has 5,351 Sq Ft
- **❖** Warehouse 3,321 Sq Ft
- **❖** Well Water- (Not City Costs)
- Septic System -(Not City Costs)
- **❖** Large Occupant Capacity