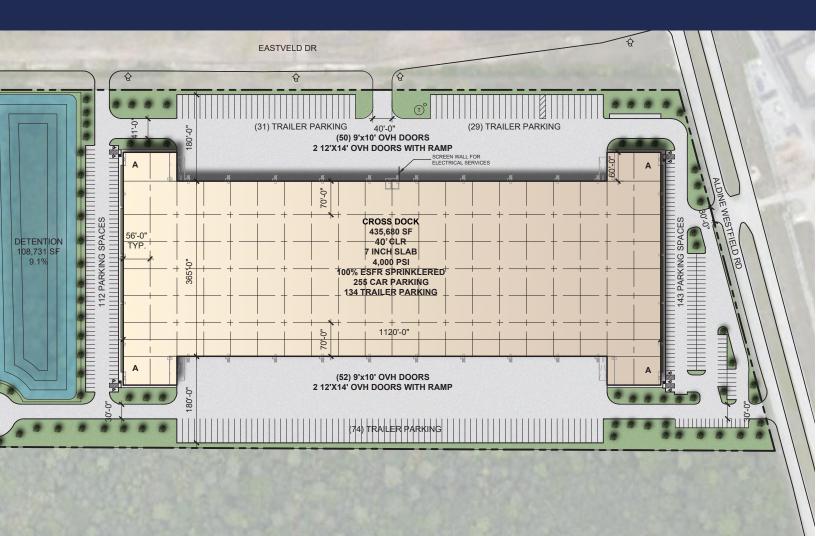

### **SITE PLAN**

### **BUILDING FEATURES**

| SF             | 435,680 | POWER         | 4,000 Amps     |
|----------------|---------|---------------|----------------|
| DELIVERY       | 4Q2023  | TRAILER PARKS | 134            |
| CLEAR HEIGHT   | 40'     | COLUMNS       | 56'W x 56'-3"D |
| BUILDING DEPTH | 365'    | PARKING       | 289            |