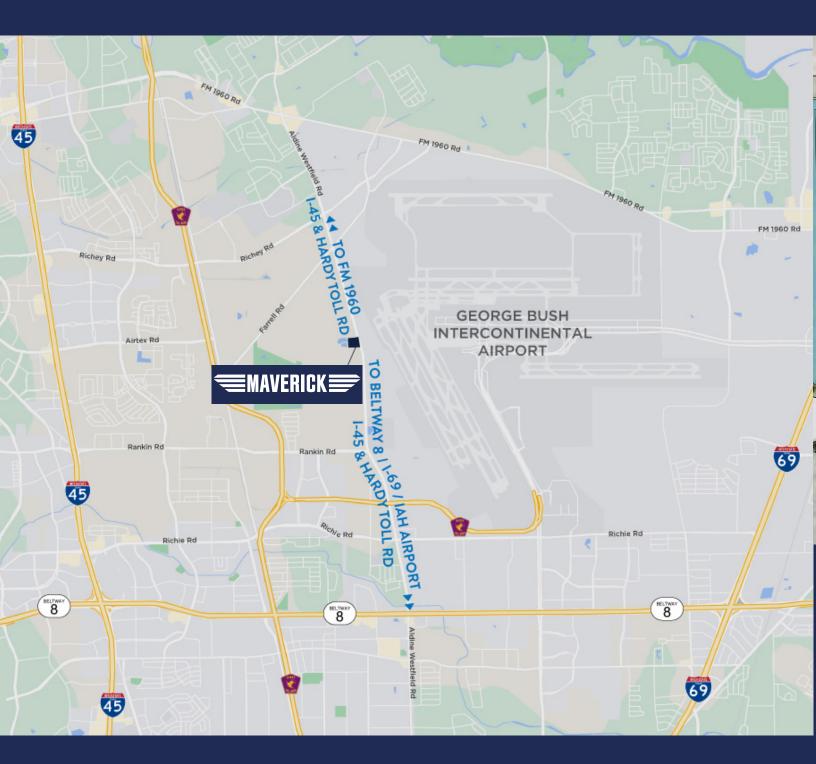

## LOCATION

#### **DRIVE TIMES**

- Houston IAH Airport Beltway 8 I-45 I-69 Hardy Toll Rd
- 7 Minutes 4 Minutes 10 Minutes 11 Minutes 2 Minutes