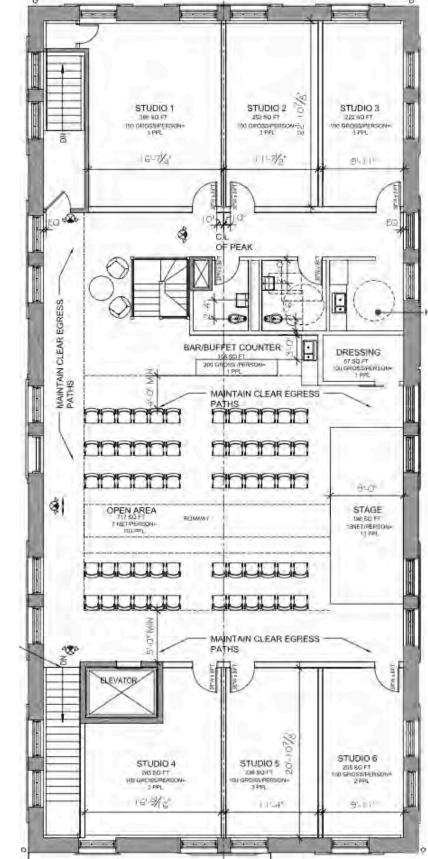

#### **ARTIST STUDIOS**

- Studio 1 @ 388 SF @ \$1520 all-in
- Studio 2 @ 252 SF @ \$990 all-in
- Studio 3 @ 222 SF @ \$870 all-in
- Studio 5 @ 238 SF @ \$930 all-in
- Studio 6 @ 208 SF @ \$815 all-in
- Open Studio for 8 to 12 <u>set</u> hours monthly is \$400 add-on; no extra charge if set hours (<8) not needed</p>