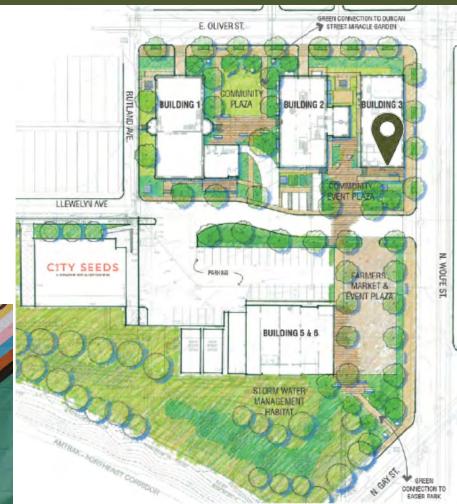

PUMPHOUSE





#### **ARTIST STUDIOS**

- Studio 1 @ 388 SF @ \$1520 all-in
- Studio 2 @ 252 SF @ \$990 all-in
- Studio 3 @ 222 SF @ \$870 all-in
- Studio 5 @ 238 SF @ \$930 all-in
- Studio 6 @ 208 SF @ \$815 all-in
- Open Studio for 8 to 12 <u>set</u> hours monthly is \$400 add-on; no extra charge if set hours (<8) not needed</p>



## **BALTIMORE ART HOUSE**



China Boak Terrell 410.989.1607 | china@actimpact.org | actimpact.org

# PUMPHOUSE

# BALTIMORE ART HOUSE

### AMENITIES

- Loads of natural light
- Acoustic integrity
- Camera Security
- Shared Kitchenette Access
- Reliable, High Speed Internet
- In-studio plumbing available
- On-site parking spaces
- Outdoor plazas, including seating and staging areas







China Boak Terrell 410.989.1607 | china@actimpact.org | actimpact.org