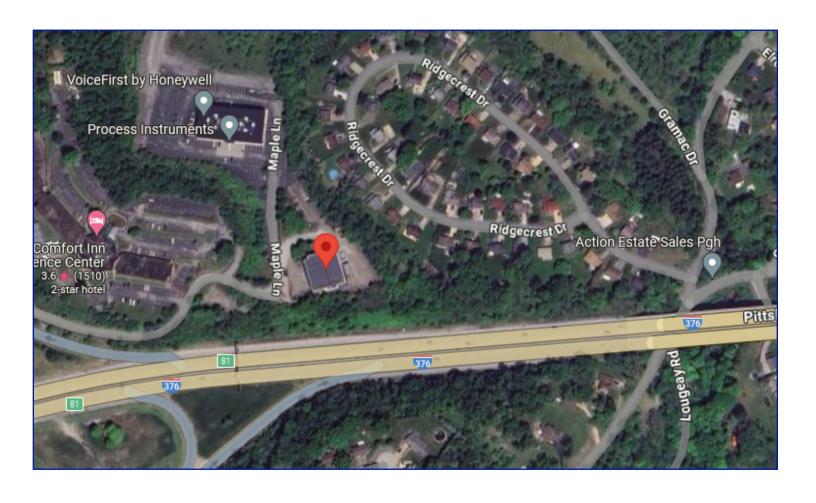

## LOCATION & DEMOGRAPHICS

| DEMOGRAPHICS:    | 1 MILE   | 3 MILES  | 5 MILES  |
|------------------|----------|----------|----------|
| 2023 Population  | 5,762    | 77,174   | 196,817  |
| Median HH Income | \$65,748 | \$55,182 | \$53,829 |