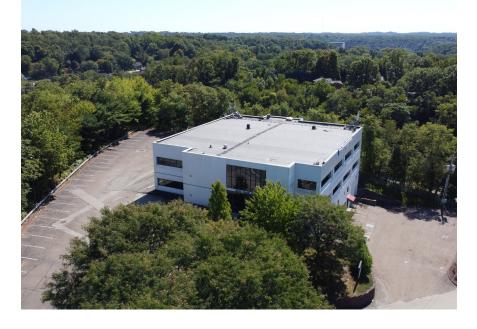

# EAST PARK ONE Office Building

FOR LEASE

701 Rodi Road Pittsburgh PA 15235

David Hanley • Broker • 412-261-6532 x237 • david@prudentialrealty.com

#### FEATURES:

Three-Story Office Building with ample parking in lots. Office and warehouse space located on lower level with loading dock & drive through door. Within minutes of Route 376 (Parkway East) and Route 76 (PA Turnpike)