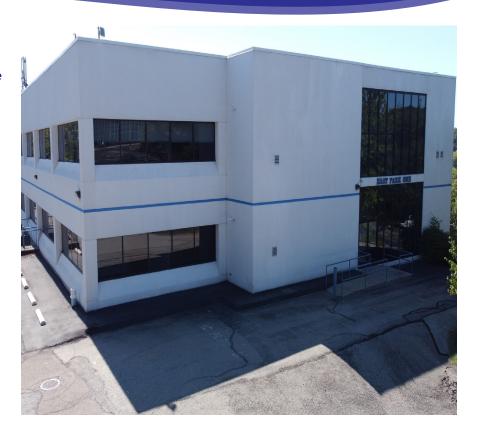

# EAST PARK ONE Office Building

FOR LEASE

701 Rodi Road Pittsburgh PA 15235

David Hanley • Broker • 412-261-6532 x237 • david@prudentialrealty.com

#### FEATURES:

Three-Story Office Building with ample parking in lots. Office and warehouse space located on lower level with loading dock & drive through door. Within minutes of Route 376 (Parkway East) and Route 76 (PA Turnpike)