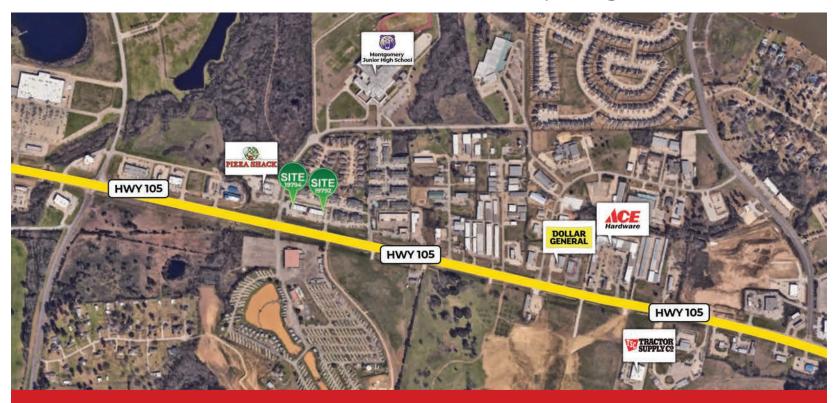

## **PROPERTY HIGHLIGHTS**

Just off Highway 105 W

High Traffic

Visibility and easy access

Ample parking