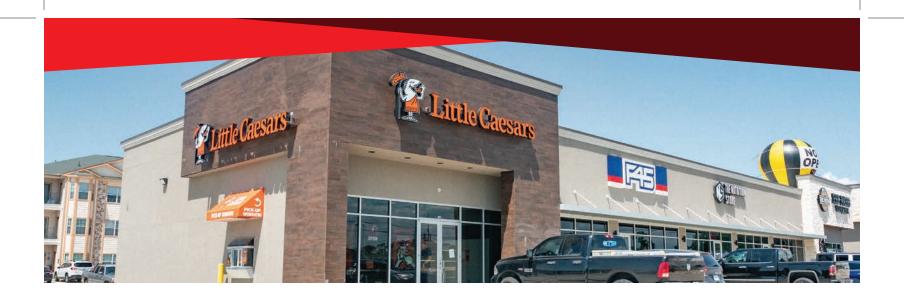

## **LEASE INFORMATION**

Type: NNN Term: 36 months min.

| SUITE           | SIZE         | DESCRIPTION |
|-----------------|--------------|-------------|
| <b>Unit</b> 100 | +/- 1,700 SF | LEASED      |
| <b>Unit</b> 200 | +/- 2,200 SF | LEASED      |
| <b>Unit</b> 300 | +/- 1,100 SF | As is       |
| <b>Unit</b> 400 | +/- 3,000 SF | LEASED      |

DISCLAIMER: These numbers reflect what is currently available for lease and do not describe the total square footage