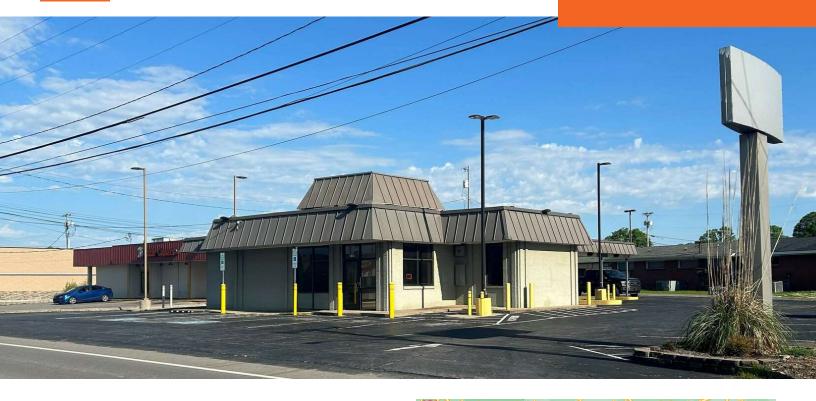

# FORMER BANK (CLARKSVILLE) 1811 MADISON ST, CLARKSVILLE, TN 37043

#### **PROPERTY HIGHLIGHTS**

- This area has experienced a resurgence with new retail entering the market
- Clarksville has high population growth
- Excellent access and visibility to Madison Street (27,528 VPD)
- Three (3) drive-through lanes

# FORMER BANK (CLARKSVILLE) 1811 MADISON ST, CLARKSVILLE, TN 37043

**FOR SALE** 

**PREVIOUS USE LAND SIZE BUILDING SIZE** 

0.402 AC +/- 1,718 SF **Financial Center** 

**JUSTIN SCHAD, CCIM** justin.schad@tscg.com 615.259.0200