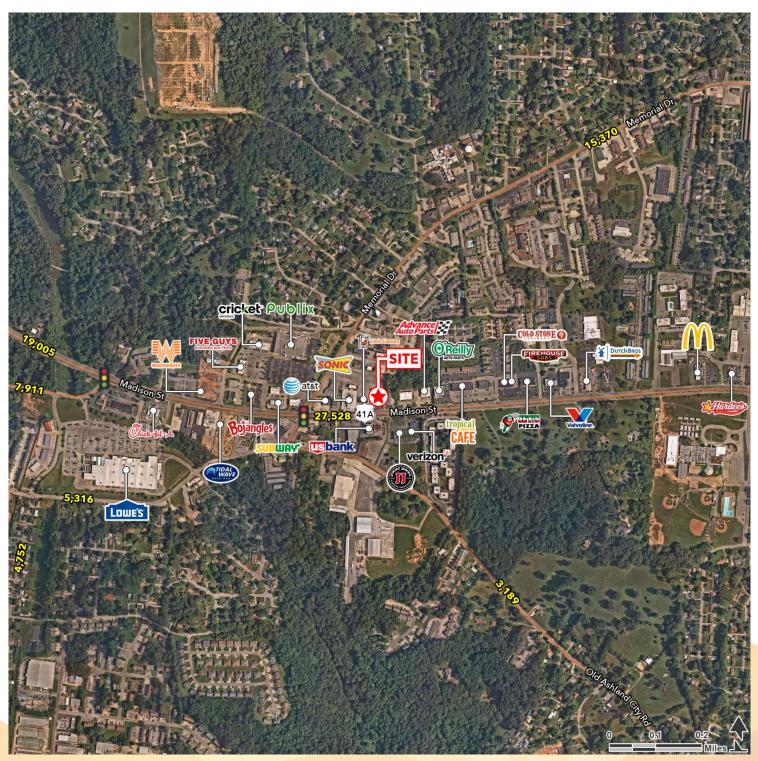

### **LOCATION DESCRIPTION**

Clarksville is Tennessee's fifth largest city by population. It's leading the state in population growth for two years in a row according to the U.S. Census Bure au estimates. The Subject Property is well positioned on Madison St. less than ¼ mile from Publix and ½ mile from Lowes. In the immediate area, Dutch Bros and AutoZone have recently opened. Two miles east, the old K-Mart was redeveloped to a Ross, Marshalls, Burkes Outlet, Rack Room and Chipotle.

#### **PROPERTY HIGHLIGHTS**

- This area has experienced a resurgence with new retail entering the market
- Clarksville has high population growth
- Excellent access and visibility to Madison Street (27,528 VPD)
- Three (3) drive-through lanes