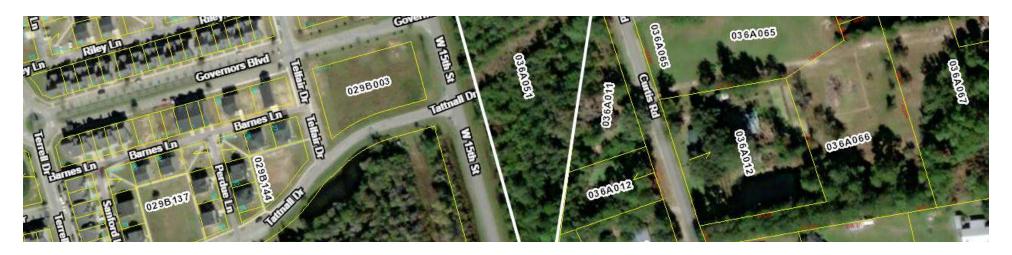

#### PROPERTY DESCRIPTION

Introducing a prime investment opportunity on 3.34 acres of land located on West 15th Street, Hinesville, GA. This property, zoned PUD, presents an exceptional development potential for a range of projects. Situated just 1 mile from Fort Stewart's only commercial gate, the location offers strategic value and promising prospects for a variety of development ventures. With its ideal zoning and excellent accessibility, this expansive parcel is ripe for capitalizing on the growing demand in the Hinesville area. Don't miss the chance to explore the possibilities for this versatile and well-located property.

#### **PROPERTY HIGHLIGHTS**

- 1 Mile to Fort Stewart's Only Commercial Gate
- · Excellent Development Opportunity