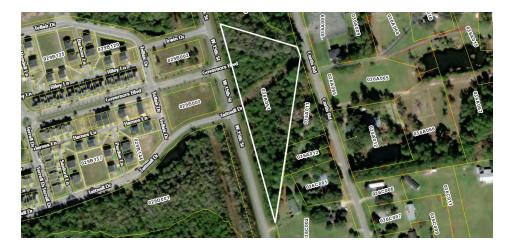

#### PROPERTY DESCRIPTION

Introducing a prime investment opportunity on 3.34 acres of land located on West 15th Street, Hinesville, GA. This property, zoned PUD, presents an exceptional development potential for a range of projects. Situated just 1 mile from Fort Stewart's only commercial gate, the location offers strategic value and promising prospects for a variety of development ventures. With its ideal zoning and excellent accessibility, this expansive parcel is ripe for capitalizing on the growing demand in the Hinesville area. Don't miss the chance to explore the possibilities for this versatile and well-located property.

#### **PROPERTY HIGHLIGHTS**

- 1 Mile to Fort Stewart's Only Commercial Gate
- · Excellent Development Opportunity