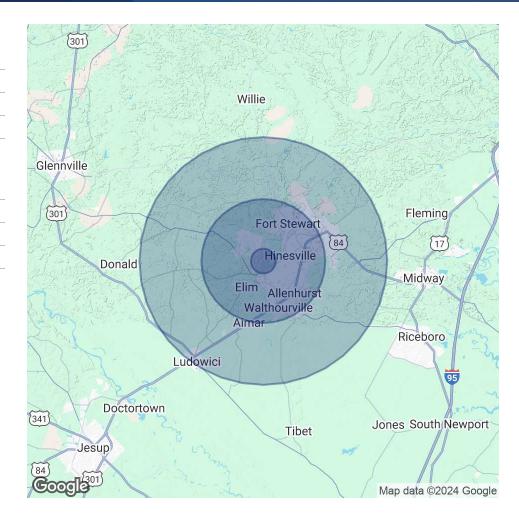

#### **OFFERING SUMMARY**

| Sale Price:  |        |         | \$166,200 |    |  |
|--------------|--------|---------|-----------|----|--|
| Lot Size:    |        |         | 3.34 Acr  | es |  |
| DEMOGRAPHICS | 1 MILE | 5 MILES | 10 MILES  |    |  |
| DEMOCRAFINGS |        | 3 MILLS | 10 MILLS  |    |  |

| DEMOGRAPHICS      | 1 MILE   | 5 MILES  | 10 MILES |  |
|-------------------|----------|----------|----------|--|
| Total Households  | 774      | 14,613   | 20,928   |  |
| Total Population  | 2,013    | 39,974   | 58,369   |  |
| Average HH Income | \$48,315 | \$49,110 | \$48,601 |  |

## INCREDIBLE COMMERCIAL LAND DEVELOPMENT OPPORTUNITY

3.34 AC West 15th Street Hinesville, GA 31313

| POPULATION           | 1 MILE    | 5 MILES   | 10 MILES  |
|----------------------|-----------|-----------|-----------|
| Total Population     | 2,013     | 39,974    | 58,369    |
| Average Age          | 28.1      | 27.1      | 27.1      |
| Average Age (Male)   | 24.2      | 25.5      | 25.4      |
| Average Age (Female) | 33.5      | 28.9      | 28.8      |
|                      |           |           |           |
| HOUSEHOLDS & INCOME  | 1 MILE    | 5 MILES   | 10 MILES  |
| Total Households     | 774       | 14,613    | 20,928    |
| # of Persons per HH  | 2.6       | 2.7       | 2.8       |
| Average HH Income    | \$48,315  | \$49,110  | \$48,601  |
| Average House Value  | \$117,058 | \$129,243 | \$132,158 |