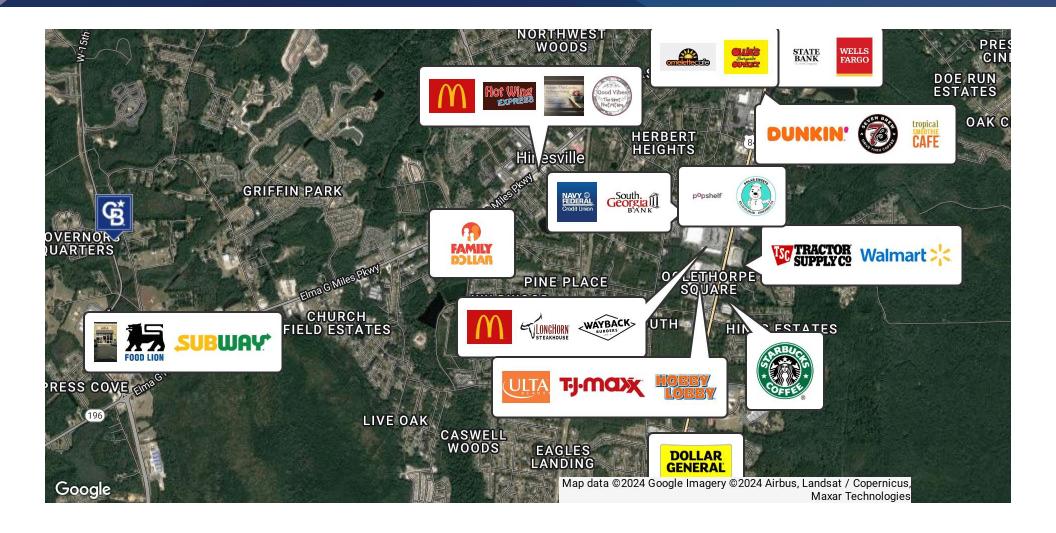

#### LOCATION DESCRIPTION

Highway 196 EG Miles Parkway. Turn right on West 15th Street. Property is on the right (across from Governor's Quarters)