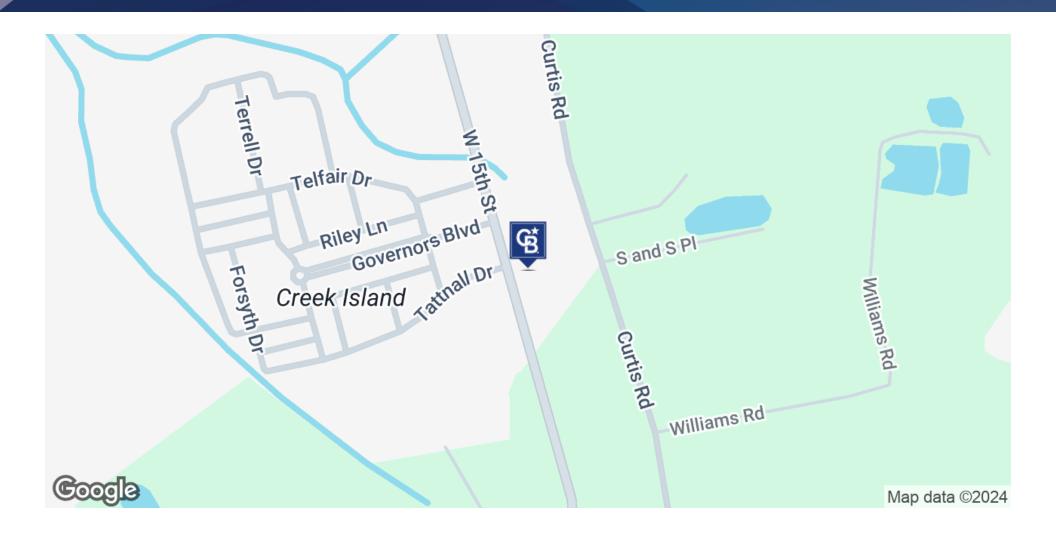

#### LOCATION DESCRIPTION

Highway 196 EG Miles Parkway. Turn right on West 15th Street. Property is on the right (across from Governor's Quarters)