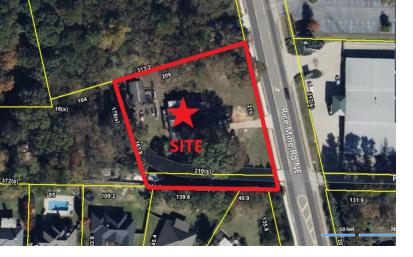

# EXCELLENT RICE MINE ROAD FRONTAGE LOT

+/- .96 ACRES FRONTING RICE MINE WITH A 2594 SF HOME ON IT

4178 RICE MINE RD NE TUSCALOOSA, AL 35406

\$875,000

#### **PROPERTY OVERVIEW:**

- R1- RESIDENCE DISTRICT
- CITY OF TUSCALOOSA WATER AND SEWER
- OVER 200 LF OF PRIME RICE MINE FRONTAGE
- LOT IS LEVEL WITH EXCELLENT VISIBILITY
- EXCELLENT MEDIAN INCOME IN SURROUNDING AREA
- THE RICE MINE CORRIDOR CONTINUES TO DEVELOP. MORE RETAIL AND MORE ROOFS ARE IN THE PIPELINE.

#### **DIRECTIONS:**

FROM HWY 82 TAKE RICE MINE ROAD TOWARDS LAKE TUSCALOOSA. DRIVE APPROXIMATELY 2.7 MILES AND PROPERTY WILL BE ON YOUR LEFT.