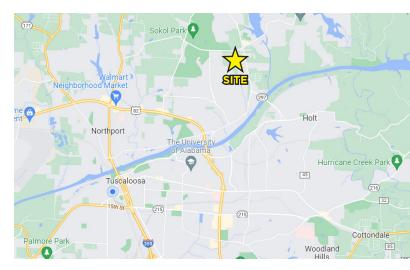

#### **DIRECTIONS:**

FROM HWY 82 TAKE RICE MINE ROAD TOWARDS LAKE TUSCALOOSA. DRIVE APPROXIMATELY 2.7 MILES AND PROPERTY WILL BE ON YOUR LEFT.