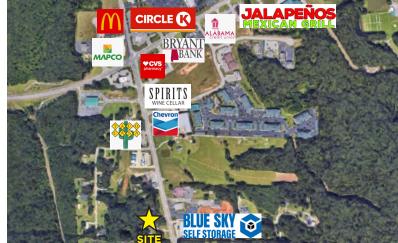

#### **PROPERTY OVERVIEW:**

- R1- RESIDENCE DISTRICT
- CITY OF TUSCALOOSA WATER AND SEWER
- OVER 200 LF OF PRIME RICE MINE FRONTAGE
- LOT IS LEVEL WITH EXCELLENT VISIBILITY
- EXCELLENT MEDIAN INCOME IN SURROUNDING AREA
- THE RICE MINE CORRIDOR CONTINUES TO DEVELOP. MORE RETAIL AND MORE ROOFS ARE IN THE PIPELINE.