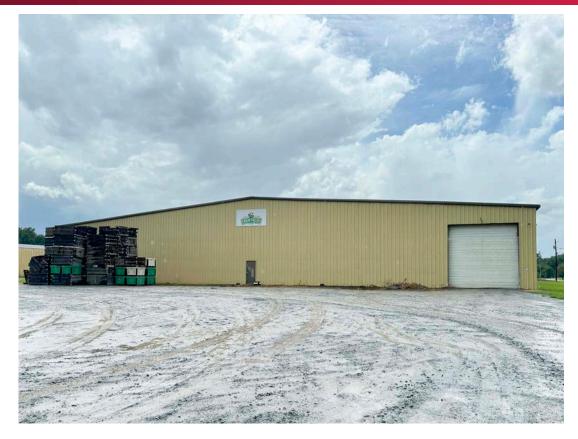

### PROPERTY DESCRIPTION

±67,500 SF industrial warehouse building on 4.52 acres. Ideal uses are agricultural, equipment, or large material storage. 16' overhead drive in doors allow circular truck access through the building and dock access can be added. The building has a small warehouse manager office with bathroom.

- » Building dimensions 150' x 450'
- » Column spacing 50' x 25'
- » Three 16' x 16' ft drive-in doors (motorized)
- » Four 10' x 12' drive in doors
- » Clear Heights 23' ft to center and 20 ft to the eave
- » 400 Amp Power
- » Multiple Ventilation Fans
- » City water and Sewer
- » Sampson County PIN 12088288202
- » Available immediately