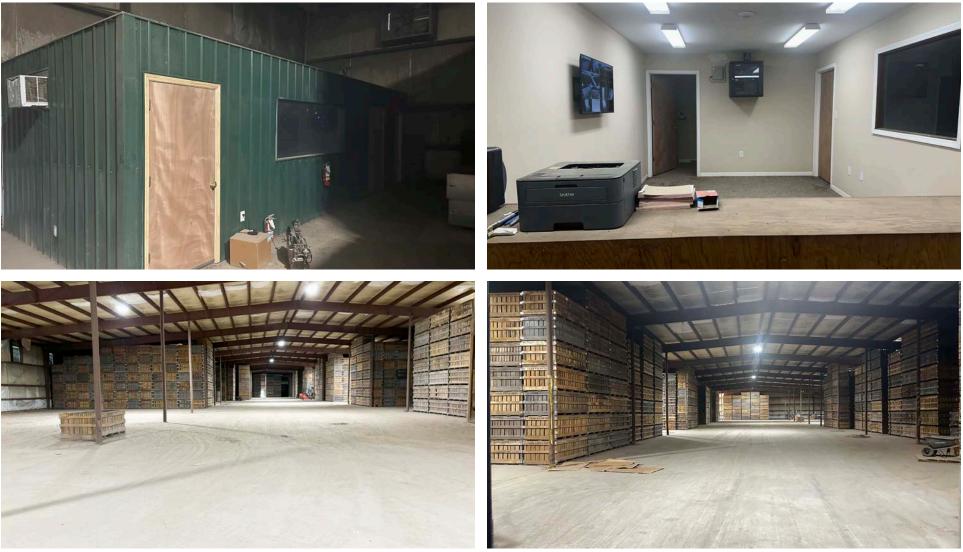

### PROPERTY DESCRIPTION

±67,500 SF industrial warehouse building on 4.52 acres. Ideal uses are agricultural, equipment, or large material storage. 16' overhead drive in doors allow circular truck access through the building and dock access can be added. The building has a small warehouse manager office with bathroom.

- » Building dimensions 150' x 450'
- » Column spacing 50' x 25'
- » Three 16' x 16' ft drive-in doors (motorized)
- » Four 10' x 12' drive in doors
- » Clear Heights 23' ft to center and 20 ft to the eave
- » 400 Amp Power
- » Multiple Ventilation Fans
- » City water and Sewer
- » Sampson County PIN 12088288202
- » Available immediately