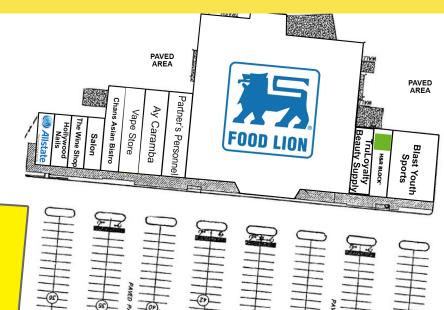

## SITE PLAN

| RETAIL INFORMATION              |                          |          |  |  |
|---------------------------------|--------------------------|----------|--|--|
| Space #                         | Status                   | SF       |  |  |
| 1                               | Allstate                 | 1,200 SF |  |  |
| 2                               | Hollywood Nails          | 1,200 SF |  |  |
| 3                               | The Wine Shop            | 1,200 SF |  |  |
| 4                               | Shear Design Hair Salon  | 1,200 SF |  |  |
| 5                               | Chans Asian Bistro       | 2,145 SF |  |  |
| 6                               | Vape Store               | 1,855 SF |  |  |
| 7                               | Ay Caramba               | 3,000 SF |  |  |
| 8                               | Partner's Personnel      | 3,000 SF |  |  |
| 9                               | TruLoyalty Beauty Supply | 1,600 SF |  |  |
| 10                              | H & R Block              | 1,600 SF |  |  |
| 11-12                           | Blast Youth Sports       | 4,800 SF |  |  |
| Outparcel - 1.20 Acres for Sale |                          |          |  |  |