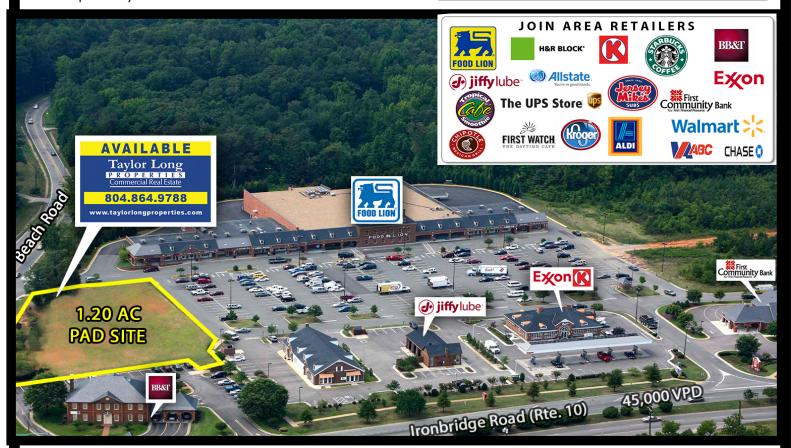

#### **FEATURES**

- 1.20 AC Pad Site for Sale in FULLY LEASED CENTER.
- Located at the signalized intersection on Ironbridge Road (Rte 10) and Beach Road.
- 84,094 SF shopping center anchored by *Food Lion*.
- Area retailers include *Kroger Marketplace, Aldi, Lidl, Starbucks,* and *Jersey Mike's*.
- Located in the heart of the largest residential growth in Chesterfield County, with a strong daytime population.
- Close proximity to Route 288.

1.20 AC PAD SITE