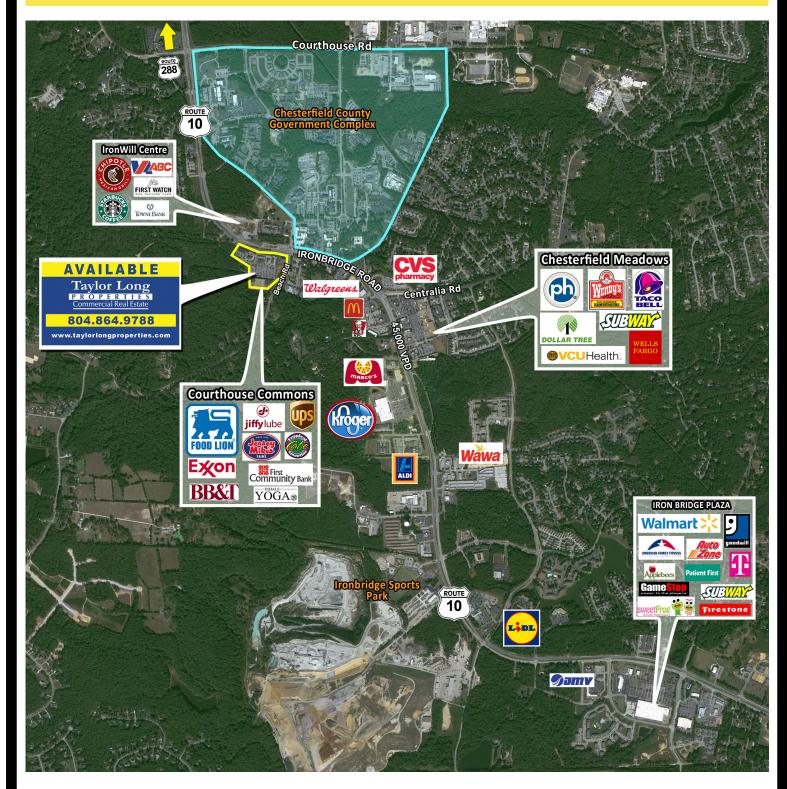

Wine Shop            | 1,200 SF |  |  |
| 4                               | Shear Design Hair Salon  | 1,200 SF |  |  |
| 5                               | Chans Asian Bistro       | 2,145 SF |  |  |
| 6                               | Vape Store               | 1,855 SF |  |  |
| 7                               | Ay Caramba               | 3,000 SF |  |  |
| 8                               | Partner's Personnel      | 3,000 SF |  |  |
| 9                               | TruLoyalty Beauty Supply | 1,600 SF |  |  |
| 10                              | H & R Block              | 1,600 SF |  |  |
| 11-12                           | Blast Youth Sports       | 4,800 SF |  |  |
| Outparcel - 1.20 Acres for Sale |                          |          |  |  |

1.20 AC PAD SITE









### AERIAL