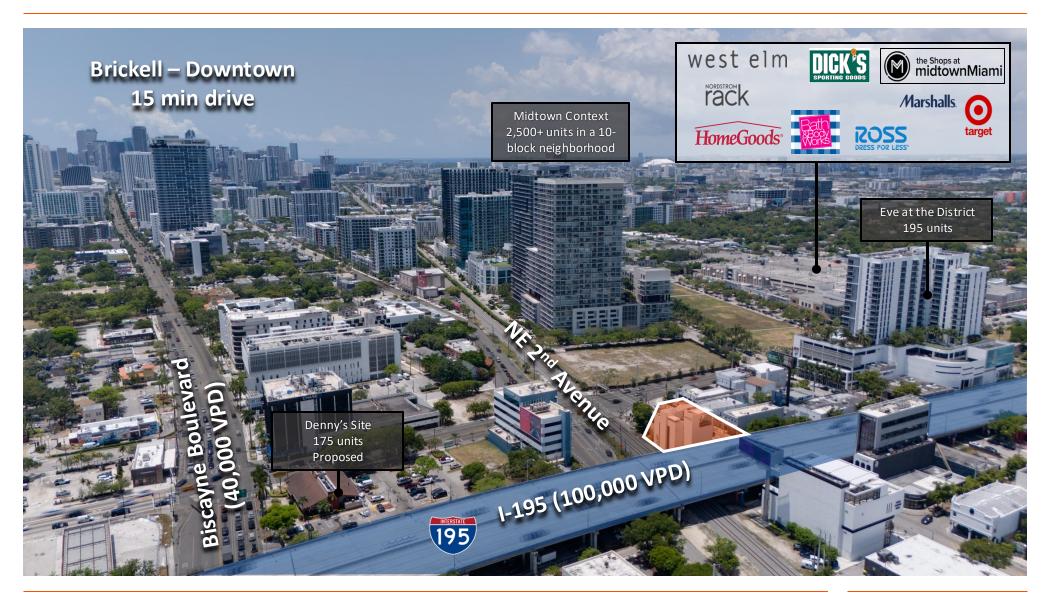

### SOUTHWEST AERIAL CONTEXT

**Tony Arellano P.A.** // Managing Partner ta@dwntwnrealtyadvisors.com // (P) 786.235.8330

Joe Fernandez // Executive jf@dwntwnrealtyadvisors.com // (P) 305.647.0981 DWNTWN REALTY ADVISORS

3625 NE 2<sup>nd</sup> Avenue, Miami, FL 33137

### LOCATION DESCRIPTION

WYNWOOD - MIDTOWN - EDGEWATER - THE DESIGN DISTRICT

THE INTERSECTION OF MIAMI'S URBAN CORE

Wynwood is bordered by I-95 to the west, Edgewater to the east, and Downtown to the south. Since the early 2000s, Wynwood has transformed into a global hub for art, fashion, and innovation. It's known as the "Silicon Valley of the South" with tech companies moving in, while also offering a vibrant art scene, unique restaurants, and a lively nightlife. Wynwood's main avenues are lined with local food spots, hip boutiques, museums, and entertainment options, making it a top choice in Miami's Urban Core.

Midtown Miami, nestled between Edgewater, Wynwood, and the Design District, offers a condensed urban experience with luxury residential towers and a bustling mix of stores, bars, and restaurants. The Shops at Midtown is a prominent shopping destination, surrounded by luxury buildings. Midtown's central location provides easy access to the Miami Design District and Wynwood for art and culture enthusiasts, and it's just a short drive or bike ride from Miami Beach via the Venetian Causeway.

Edgewater is a residential condo neighborhood ideally situated between Downtown, Wynwood, Midtown, and the Design District. It has become a hotspot for developers due to its beautiful views and proximity to key Miami areas. The East Edgewater waterfront area is particularly active, commanding premium prices. Edgewater also boasts Margaret Pace Park, offering a range of outdoor amenities. With easy access to Wynwood, the Miami Design District, South Beach, and the airport, Edgewater combines convenience with a waterfront lifestyle.