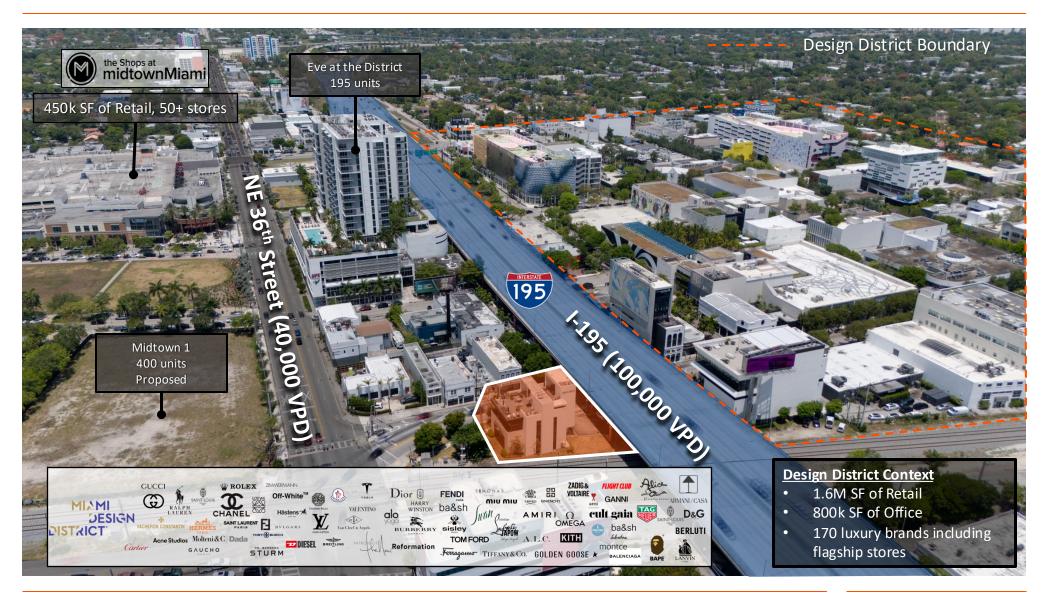

### NORTHWEST AERIAL CONTEXT

**Tony Arellano P.A.** // Managing Partner <u>ta@dwntwnrealtyadvisors.com</u> // (P) 786.235.8330 Joe Fernandez // Executive jf@dwntwnrealtyadvisors.com // (P) 305.647.0981 DWNTWN REALTY ADVISORS

3625 NE 2<sup>nd</sup> Avenue, Miami, FL 33137

### LOCATION DESCRIPTION

WYNWOOD - MIDTOWN - EDGEWATER - THE DESIGN DISTRICT

THE INTERSECTION OF MIAMI'S URBAN CORE

Wynwood is bordered by I-95 to the west, Edgewater to the east, and Downtown to the south. Since the early 2000s, Wynwood has transformed into a global hub for art, fashion, and innovation. It's known as the "Silicon Valley of the South" with tech companies moving in, while also offering a vibrant art scene, unique restaurants, and a lively nightlife. Wynwood's main avenues are lined with local food spots, hip boutiques, museums, and entertainment options, making it a top choice in Miami's Urban Core.

Midtown Miami, nestled between Edgewater, Wynwood, and the Design District, offers a condensed urban experience with luxury residential towers and a bustling mix of stores, bars, and restaurants. The Shops at Midtown is a prominent shopping destination, surrounded by luxury buildings. Midtown's central location provides easy access to the Miami Design District and Wynwood for art and culture enthusiasts, and it's just a short drive or bike ride from Miami Beach via the Venetian Causeway.

The Design District is one of Miami's emerging downtown neighborhoods, between 38th and 46th Street, bordered by I-95 to the west and Biscavne Boulevard to the east. This creative neighborhood and luxury shopping destination seamlessly blend fashion, design, art, and worldclass dining. The Design District boasts upscale boutiques, art galleries, showrooms, and trendy eateries, attracting both locals and visitors. Internationally recognized luxury brands have flagship stores here, making it a global fashion destination at the forefront of Miami's creative and cultural scene.