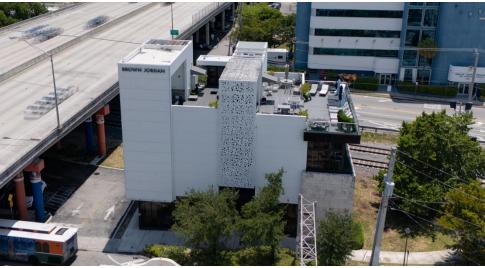

### NORTHWEST AERIAL CONTEXT

**Tony Arellano P.A.** // Managing Partner <u>ta@dwntwnrealtyadvisors.com</u> // (P) 786.235.8330 Joe Fernandez // Executive jf@dwntwnrealtyadvisors.com // (P) 305.647.0981 DWNTWN REALTY ADVISORS

#### PROPERTY OVERVIEW

DWNTWN Realty Advisors has been retained exclusively to arrange the leasing of The Brown Jordan Building at 3625 NE 2<sup>nd</sup> Avenue in Miami, FL. This freestanding building is strategically located at the intersection of the Design District, Wynwood, Midtown, and Edgewater. Built in 2016, the Brown Jordan Building is an iconic development setting the standard for newly constructed buildings in the area. The building's architect, Touzet Studio, has aimed to create an uber-modern structure with repurposed Miami-Dade County pine resourced from an existing Design District structure, coral rock, and organic concrete flooring. Spanning 8,600 SF across 3 floors, the property also has a 2,520 SF of rooftop terrace with 360-degree views of the surrounding area.