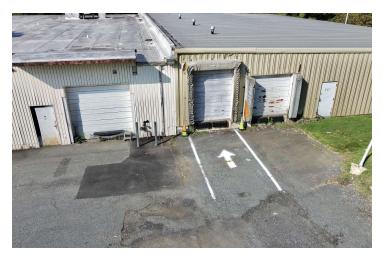

### **PROPERTY HIGHLIGHTS**

- 2 curb cuts
- Monument signage
- Mixture of showroom and warehouse
- 3 drive in doors
- Excellent access and visibility to Rt 40 Pulaski Highway
- 31,617 vehicles per day on Rt 40
- Excellent frontage- 400' on Pulaski Highway, 125' of building frontage.