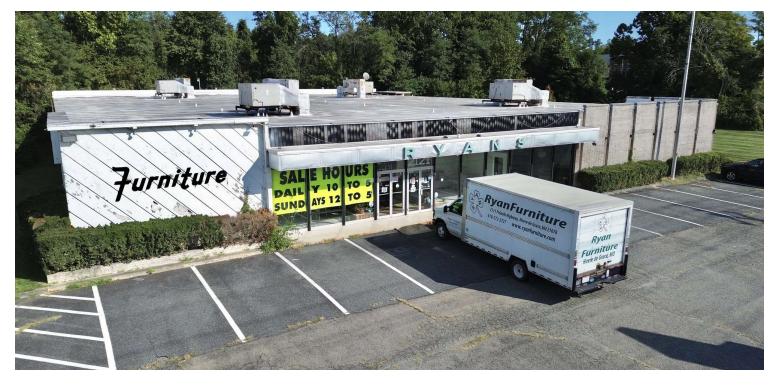

## **PROPERTY OVERVIEW**

Discover this expansive 28,275 SF property for lease at 2121 Pulaski Hwy, Havre De Grace, MD. With a prime location, it's perfect for businesses seeking a strategic presence in the area.

### **PROPERTY HIGHLIGHTS**

- 2 curb cuts
- Monument signage
- Mixture of showroom and warehouse
- 3 drive in doors
- Excellent access and visibility to Rt 40 Pulaski Highway
- 31,617 vehicles per day on Rt 40
- Excellent frontage- 400' on Pulaski Highway, 125' of building frontage.