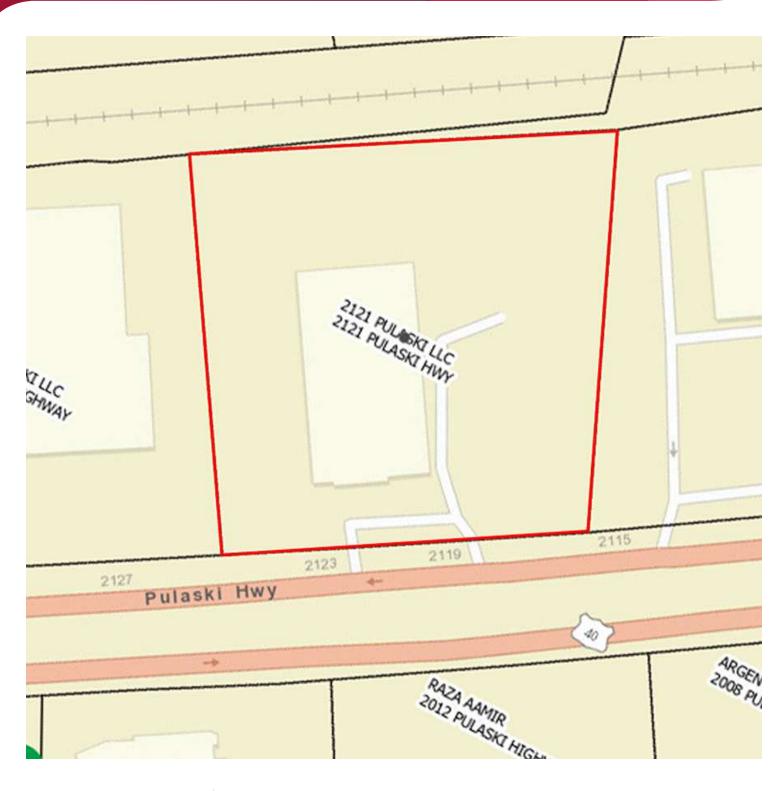

## **PROPERTY INFORMATION**

COUNTY: Harford

#### **BUILDING DATA**

**TOTAL BUILDING SF: 28,275 SF** 

**ZONING:** Commercial Industrial

District

ACRES: 4.1

SPLIT: 70 % Showroom / 30%

Warehouse