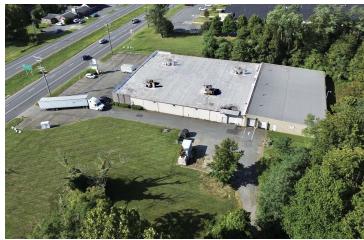

### **PROPERTY HIGHLIGHTS**

- 2 curb cuts
- Monument signage
- Mixture of showroom and warehouse
- 3 drive in doors
- Excellent access and visibility to Rt 40 Pulaski Highway
- 31,617 vehicles per day on Rt 40
- Excellent frontage- 400' on Pulaski Highway, 125' of building frontage.