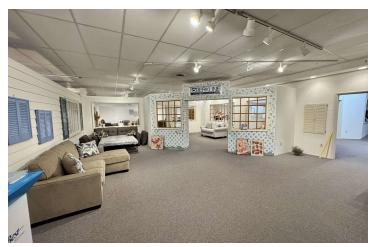

## **PROPERTY OVERVIEW**

Discover this expansive 28,275 SF property for lease at 2121 Pulaski Hwy, Havre De Grace, MD. With a prime location, it's perfect for businesses seeking a strategic presence in the area.

### **PROPERTY HIGHLIGHTS**

- 2 curb cuts
- Monument signage
- Mixture of showroom and warehouse
- 3 drive in doors
- Excellent access and visibility to Rt 40 Pulaski Highway
- 31,617 vehicles per day on Rt 40
- Excellent frontage- 400' on Pulaski Highway, 125' of building frontage.