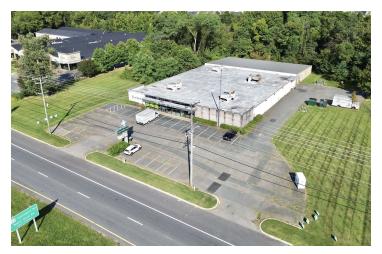

### **PROPERTY HIGHLIGHTS**

- 2 curb cuts
- Monument signage
- Mixture of showroom and warehouse
- 3 drive in doors
- Excellent access and visibility to Rt 40 Pulaski Highway
- 31,617 vehicles per day on Rt 40
- Excellent frontage- 400' on Pulaski Highway, 125' of building frontage.