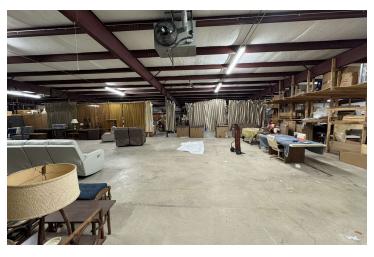

#### **BUILDING DATA**

**TOTAL BUILDING SF: 28,275 SF** 

**ZONING:** Commercial Industrial

District

ACRES: 4.1

SPLIT: 70 % Showroom / 30%

Warehouse

### **PROPERTY HIGHLIGHTS**

- 2 curb cuts
- Monument signage
- Mixture of showroom and warehouse
- 3 drive in doors
- Excellent access and visibility to Rt 40 Pulaski Highway
- 31,617 vehicles per day on Rt 40
- Excellent frontage- 400' on Pulaski Highway, 125' of building frontage.