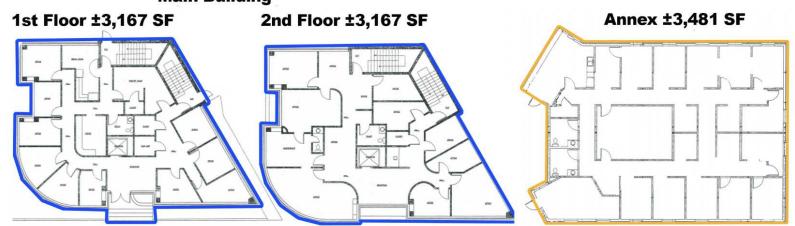

The Annex could be leased separately from the Main Building providing income to the property owner.

6,334 SF Main building 2 floors (3,167 SF each floor) with elevator; built in 1985 3,481 SF Annex building; built in 2000 9,815 SF TOTAL

#### **Main Building**