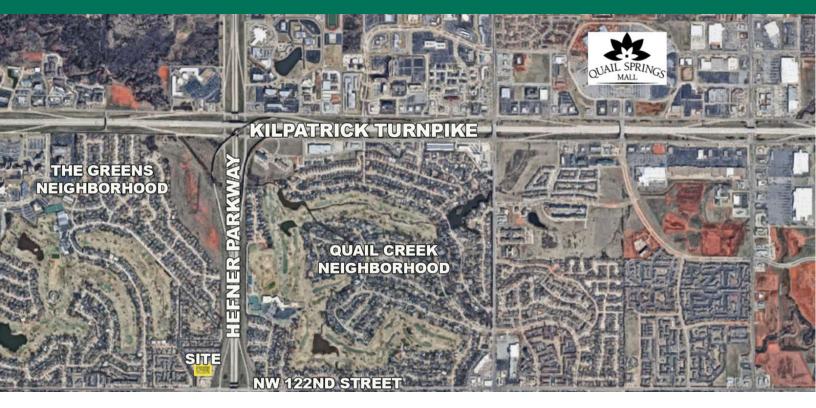

#### LOCATION OVERVIEW

The NW Corner of Lake Hefner Parkway and North 122nd Street adjacent to The Greens neighborhood. Easily accessible via Lake Hefner Parkway, 122nd Street, Kilpatrick Turnpike and I-44.