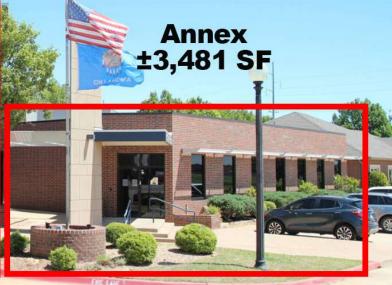

#### PROPERTY DESCRIPTION

This unique office property consists of the Main building (2-story) that seamlessly connects to the Annex building. Ample surface parking adjacent to the property and building signage opportunities.

The Annex could be leased separately from the Main Building providing income to the property owner.

6,334 SF Main building 2 floors (3,167 SF each floor) with elevator; built in 1985 3,481 SF Annex building; built in 2000 9,815 SF TOTAL