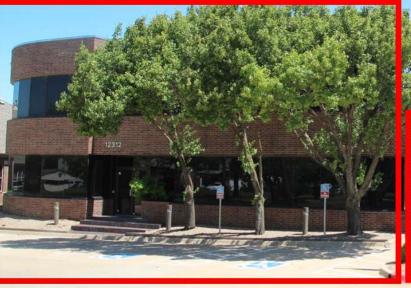

## PRICE EDWARDS AND CO.

12312 ST. ANDREWS DR.

OKLAHOMA CITY, OK 73120

#### PROPERTY DESCRIPTION

This unique office property consists of the Main building (2-story) that seamlessly connects to the Annex building. Ample surface parking adjacent to the property and building signage opportunities.

The Annex could be leased separately from the Main Building providing income to the property owner.

6,334 SF Main building 2 floors (3,167 SF each floor) with elevator; built in 1985 3,481 SF Annex building; built in 2000 9,815 SF TOTAL