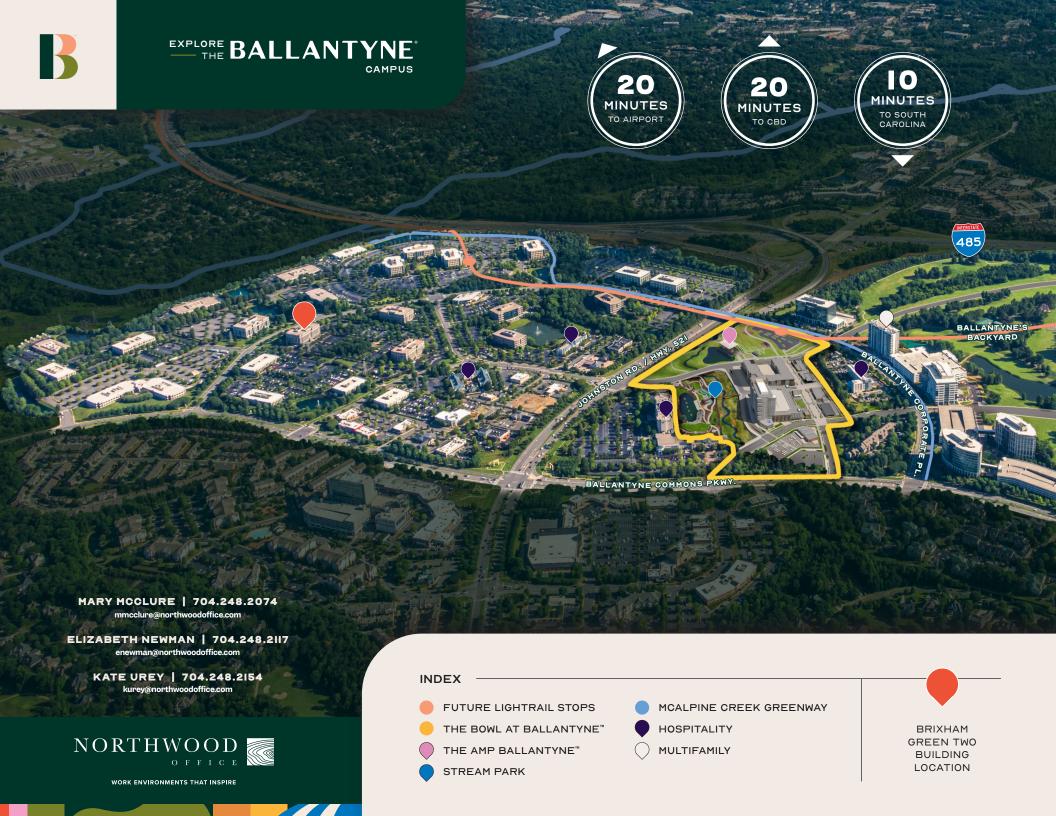

# **BRIXHAM GREEN TWO**

I4045 BALLANTYNE CORPORATE PLACE +/- I05K SF

# ELEVATING THE WORKDAY EXPERIENCE AT BALLANTYNE®

Acres of open green space, excellent customer service, convenient lifestyle amenities and exclusive customer perks — all powered by one owner. With a multitude of office buildings and variety of space available, the single-owner advantage gives customers the flexibility to grow in a work environment that inspires.

LEARN MORE AT GOBALLANTYNE.COM