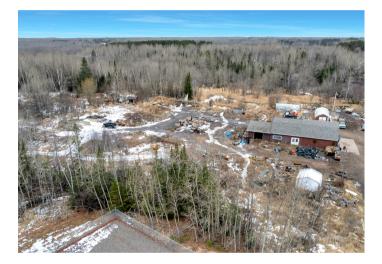

## 5468 Miller Trunk Hwy Hermantown \$499,000

- 6.49 acres
- High traffic count
- Two access driveways
- Well water currently in use
- City services at the road
- Septic mus be attached by buyer