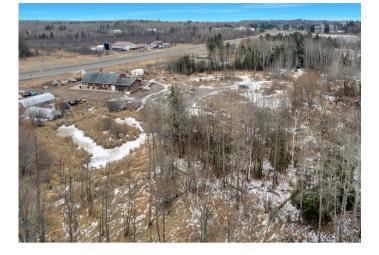

## 5480 MILLER TRUNK HWY HERMANTOWN, MN \$299,900

- Solid house
- .94 acres
- High traffic count
- Direct access to Hwy 53
- Additional adjacent acreage available
- Business friendly Hermantown
- 25,000 cars