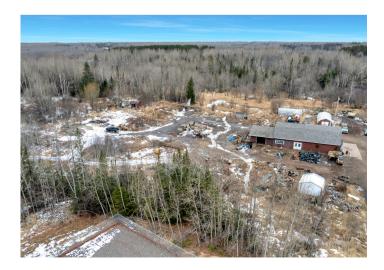

## 5468 Miller Trunk Hwy Hermantown \$499,000

- 6.49 acres
- High traffic count
- Two access driveways
- Well water currently in use
- City services at the road
- Septic mus be attached by buyer