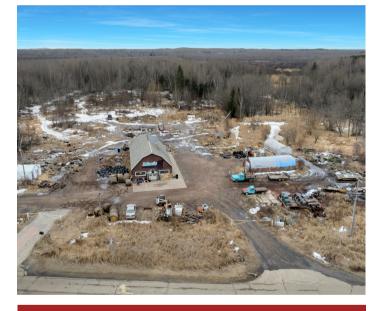

## 5480 MILLER TRUNK HWY HERMANTOWN, MN \$299,900

- Solid house
- .94 acres
- High traffic count
- Direct access to Hwy 53
- Additional adjacent acreage available
- Business friendly Hermantown
- 25,000 cars