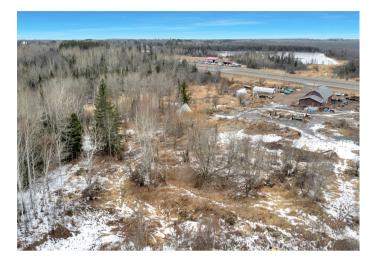

## xxx Miller Trunk Hwy \$450,000

- 10.89 acres
- High traffic count
- Close to airport
- City Water & Sewer at road
- Additional acreage available
- 25,000 car count a day
- Profitable possibilites are endless!