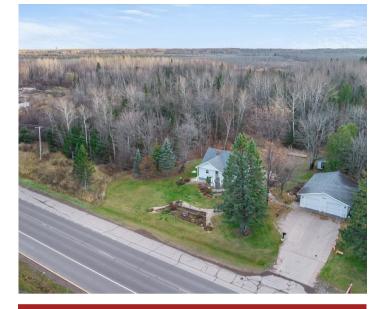

## 5468 Miller Trunk Hwy Hermantown \$499,000

- 6.49 acres
- High traffic count
- Two access driveways
- Well water currently in use
- City services at the road
- Septic mus be attached by buyer