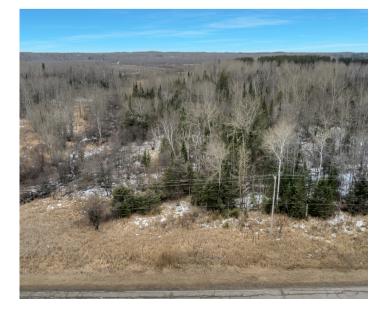

## xxx Miller Trunk Hwy \$450,000

- 10.89 acres
- High traffic count
- Close to airport
- City Water & Sewer at road
- Additional acreage available
- 25,000 car count a day
- Profitable possibilites are endless!