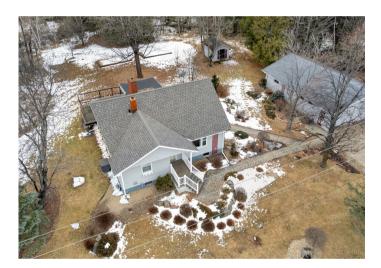

## 5480 MILLER TRUNK HWY HERMANTOWN, MN \$299,900

- Solid house
- .94 acres
- High traffic count
- Direct access to Hwy 53
- Additional adjacent acreage available
- Business friendly Hermantown
- 25,000 cars