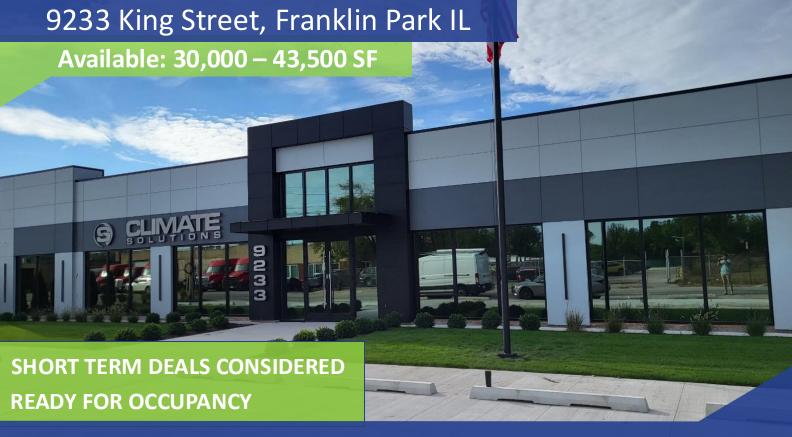

## FOR LEASE: Immediate Access to I-294 and I-90

BUILDING SIZE: 175,000 SF

AVAILABLE: 30,000 - 43,500 SF

LOT SIZE: 5.28 Acres

**OFFICE: To Suit** 

TRUCK LOADING: 3 Interior Docks and 1 Drive in Door

**HEATING:** Gas Forced

CEILING HEIGHT: 16' Clear Height

PARKING: Ample

**ZONING: I-1** 

POWER: 2,000 Amps, 480 V; 3-Phase

**LEASE RATE: Subject to Offer** 

Chris Wilbur
708-860-8589
cwilbur@entrecommercial.com

Jeff Locascio, SIOR 708-705-3857 jeff@industrialbroker.net

## 9233 King Street, Franklin Park IL