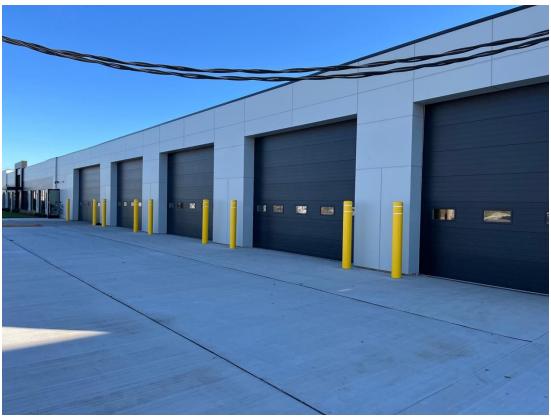

## FOR LEASE: Immediate Access to I-294 and I-90

BUILDING SIZE: 175,000 SF

AVAILABLE: 30,000 - 43,500 SF

LOT SIZE: 5.28 Acres

**OFFICE: To Suit** 

TRUCK LOADING: 3 Interior Docks and 1 Drive in Door

**HEATING:** Gas Forced

## **PHOTOS**

Chris Wilbur 708-860-8589 cwilbur@entrecommercial.com Jeff Locascio, SIOR 708-705-3857 jeff@industrialbroker.net

Immediate Access to I-294 & I-90

Proximity to O'Hare

Chris Wilbur
708-860-8589
cwilbur@entrecommercial.com