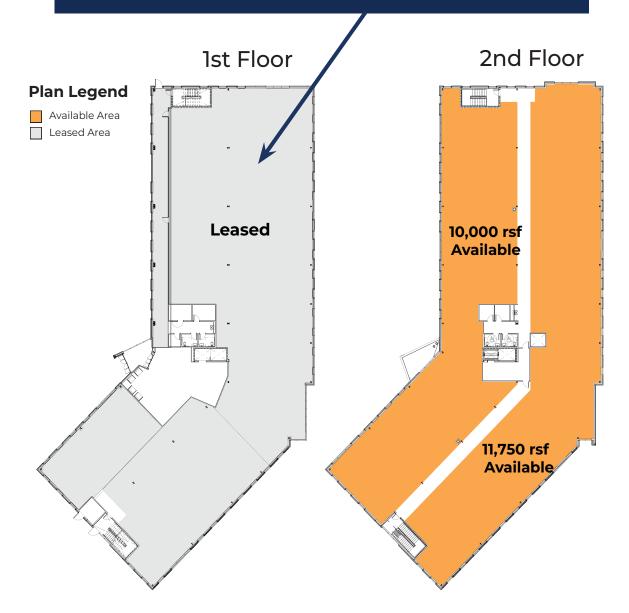

## **8 PRIMARY CARE PROVIDERS**

- The ONLY MEDICAL OFFICE BUILDING located among the new 1,500 acre, MASTER-PLANNED COMMUNITY in Arvada
- HIGH GROWTH (20%+) in the majority of service lines over the next 5 years + physician under supply in majority of specialties
- SCL HEALTH IS ANCHOR TENANT providing primary care services
- OVER 3.3% ANNUAL POPULATION GROWTH