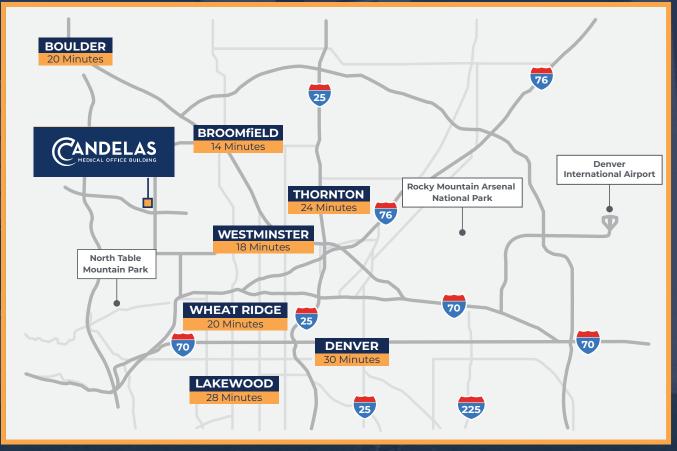

## 15389 W 91<sup>ST</sup> PLACE ARVADA, CO 80007





LEASING@FSBREI.COM • (303) 870-0255





FSB

HEALTHCARE REALTY



## **8 PRIMARY CARE PROVIDERS**









- The ONLY MEDICAL OFFICE BUILDING located among the new 1,500 acre, MASTER-PLANNED COMMUNITY in Arvada
- HIGH GROWTH (20%+) in the majority of service lines over the next 5 years + physician under supply in majority of specialties
- SCL HEALTH IS ANCHOR TENANT providing primary care services
- OVER 3.3% ANNUAL POPULATION GROWTH

(compared to 0.7% national average)

 \$130,000 median household income, ONE OF WEALTHIEST ZIP CODES IN THE STATE, with residents SPENDING
2X NATIONAL AVERAGE ON HEALTHCARE.