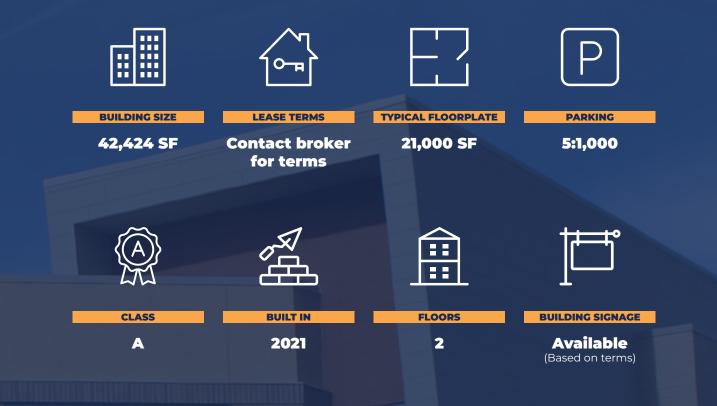

## 15389 W 91<sup>ST</sup> PLACE ARVADA, CO 80007





LEASING@FSBREI.COM • (303) 870-0255





FSB

HEALTHCARE REALTY



## **8 PRIMARY CARE PROVIDERS**









- The ONLY MEDICAL OFFICE BUILDING located among the new 1,500 acre, MASTER-PLANNED COMMUNITY in Arvada
- HIGH GROWTH (20%+) in the majority of service lines over the next 5 years + physician under supply in majority of specialties
- SCL HEALTH IS ANCHOR TENANT providing primary care services
- OVER 3.3% ANNUAL POPULATION GROWTH

(compared to 0.7% national average)

 \$130,000 median household income, ONE OF WEALTHIEST ZIP CODES IN THE STATE, with residents SPENDING
2X NATIONAL AVERAGE ON HEALTHCARE.