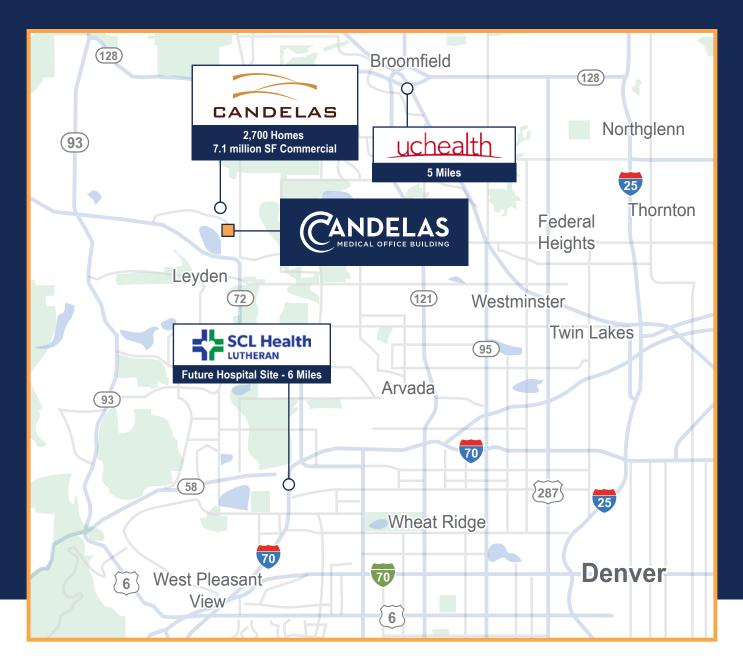

## **8 PRIMARY CARE PROVIDERS**

- The ONLY MEDICAL OFFICE BUILDING located among the new 1,500 acre, MASTER-PLANNED COMMUNITY in Arvada
- HIGH GROWTH (20%+) in the majority of service lines over the next 5 years + physician under supply in majority of specialties
- SCL HEALTH IS ANCHOR TENANT providing primary care services
- OVER 3.3% ANNUAL POPULATION GROWTH

(compared to 0.7% national average)

 \$130,000 median household income, ONE OF WEALTHIEST ZIP CODES IN THE STATE, with residents SPENDING
2X NATIONAL AVERAGE ON HEALTHCARE.