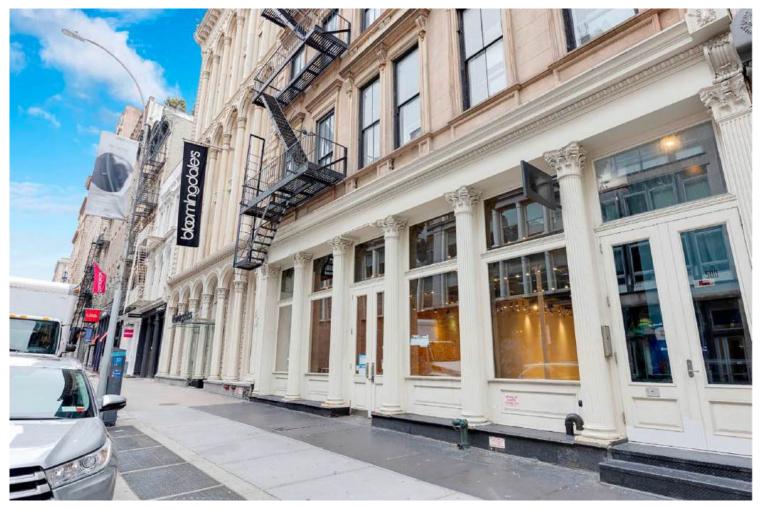

EAST SIDE BETWEEN BROOME AND SPRING STREETS

# DIRECTLY SOUTH OF BLOOMINGDALE'S HIGH IMPACT 45-FOOT FRONTAGE

APPROXIMATE SIZE
4,200 SF retail ground floor
4,200 SF storage basement
4,200 SF storage sub basement

CEILING HEIGHTS 16' retail ground floor 11'6" storage basement 8' storage sub basement

#### **NEIGHBORING RETAILERS**

BLOOMINGDALE'S
ZARA
UNIQLO
NIKE
ARMANI EXCHANGE
COTTON ON
LULULEMON
GUESS
LACOSTE
CONVERSE
BANANA REPUBLIC
SEPHORA
J CREW
MADEWELL

EAST SIDE BETWEEN BROOME AND SPRING STREETS