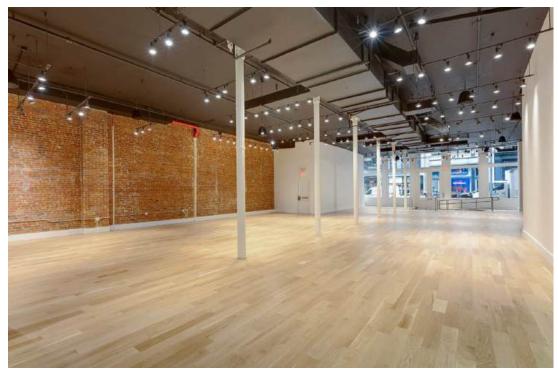

# DIRECTLY SOUTH OF BLOOMINGDALE'S HIGH IMPACT 45-FOOT FRONTAGE

APPROXIMATE SIZE
4,200 SF retail ground floor
4,200 SF storage basement
4,200 SF storage sub basement

CEILING HEIGHTS 16' retail ground floor 11'6" storage basement 8' storage sub basement

- PRIME TURN KEY RETAIL SPACE AVAILABLE FOR LEASE
- OPPORTUNITY TO CONVERT BASEMENT TO LEGAL SELLING SPACE
- EAST SIDE BENEFITS FROM AFTERNOON SUN
- OPEN LAYOUT WITH TENANT-CONTROLLED HVAC IN PLACE
- CONVEYOR BELT FROM SIDEWALK HATCH FOR INVENTORY
- FRONTAGE: 45-FEET
- POSSESSION IMMEDIATE
- TERM NEGOTIABLE