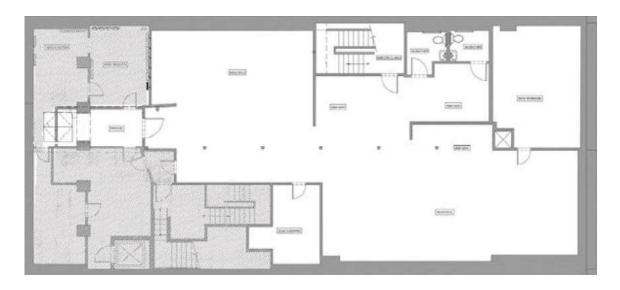

# DIRECTLY SOUTH OF BLOOMINGDALE'S HIGH IMPACT 45-FOOT FRONTAGE

APPROXIMATE SIZE
4,200 SF retail ground floor
4,200 SF storage basement
4,200 SF storage sub basement

CEILING HEIGHTS 16' retail ground floor 11'6" storage basement 8' storage sub basement

### **GROUND FLOOR**

**STORAGE BASEMENT** 

EAST SIDE BETWEEN BROOME AND SPRING STREETS

Peter Weisman 212.300.3077 peter@weismannyc.com