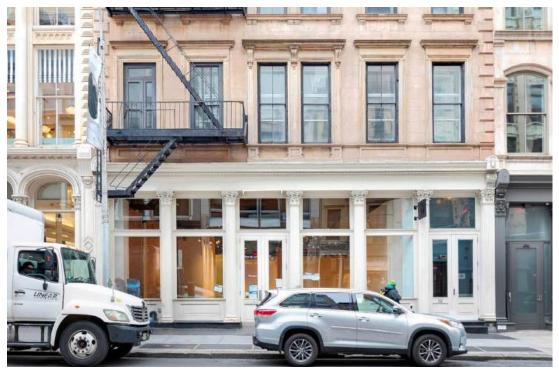

# DIRECTLY SOUTH OF BLOOMINGDALE'S HIGH IMPACT 45-FOOT FRONTAGE

APPROXIMATE SIZE
4,200 SF retail ground floor
4,200 SF storage basement
4,200 SF storage sub basement

CEILING HEIGHTS 16' retail ground floor 11'6" storage basement 8' storage sub basement

- PRIME TURN KEY RETAIL SPACE AVAILABLE FOR LEASE
- OPPORTUNITY TO CONVERT BASEMENT TO LEGAL SELLING SPACE
- EAST SIDE BENEFITS FROM AFTERNOON SUN
- OPEN LAYOUT WITH TENANT-CONTROLLED HVAC IN PLACE
- CONVEYOR BELT FROM SIDEWALK HATCH FOR INVENTORY
- FRONTAGE: 45-FEET
- POSSESSION IMMEDIATE
- TERM NEGOTIABLE

EAST SIDE BETWEEN BROOME AND SPRING STREETS