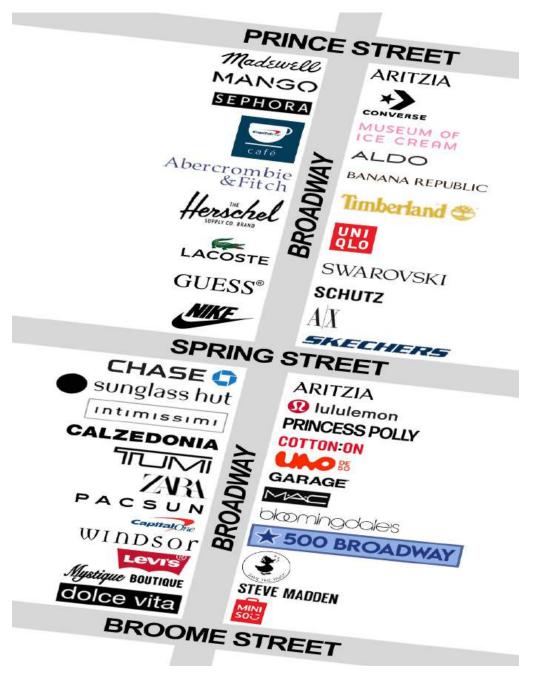

#### **NEIGHBORING RETAILERS**

BLOOMINGDALE'S
ZARA
UNIQLO
NIKE
ARMANI EXCHANGE
COTTON ON
LULULEMON
GUESS
LACOSTE
CONVERSE
BANANA REPUBLIC
SEPHORA
J CREW
MADEWELL

EAST SIDE BETWEEN BROOME AND SPRING STREETS