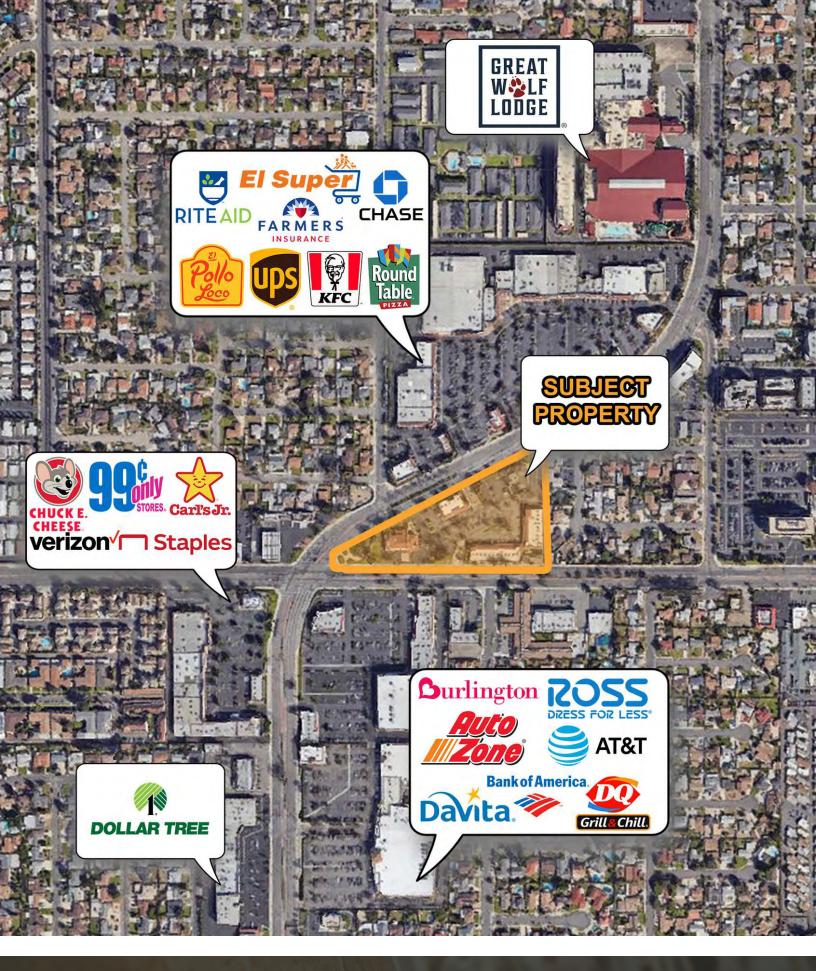

### **PROPERTY HIGHLIGHTS**

- One of Garden Grove's busiest intersections
- Multiple national credit tenants
- Densely populated area serving the Great Wolf Lodge/Disneyland corridor

| SPACES                           | SPACE SIZE             |                          |                        |
|----------------------------------|------------------------|--------------------------|------------------------|
| Suite 12894                      | 4,235 SF               |                          |                        |
| Suite 12914                      | 1,800 SF               |                          |                        |
|                                  |                        |                          |                        |
| DEMOGRAPHICS                     | 1 MILE                 | 3 MILES                  | 5 MILES                |
| DEMOGRAPHICS<br>Total Households | <b>1 MILE</b><br>8,864 | <b>3 MILES</b><br>79,836 | <b>5 MILES</b> 217,712 |
|                                  |                        |                          |                        |