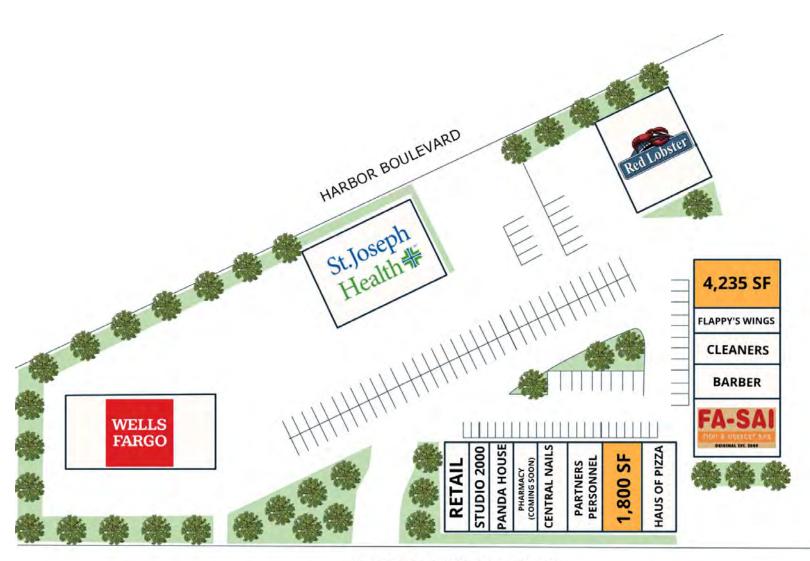

### **PROPERTY DESCRIPTION**

1,800 - 4,235 SF Retail / Medical Space Available

### **PROPERTY HIGHLIGHTS**

- One of Garden Grove's busiest intersections
- Multiple national credit tenants
- Densely populated area serving the Great Wolf Lodge/Disneyland corridor

| SPACES                           | SPACE SIZE             |                          |                        |
|----------------------------------|------------------------|--------------------------|------------------------|
| Suite 12894                      | 4,235 SF               |                          |                        |
| Suite 12914                      | 1,800 SF               |                          |                        |
|                                  |                        |                          |                        |
| DEMOGRAPHICS                     | 1 MILE                 | 3 MILES                  | 5 MILES                |
| DEMOGRAPHICS<br>Total Households | <b>1 MILE</b><br>8,864 | <b>3 MILES</b><br>79,836 | <b>5 MILES</b> 217,712 |
|                                  |                        |                          |                        |