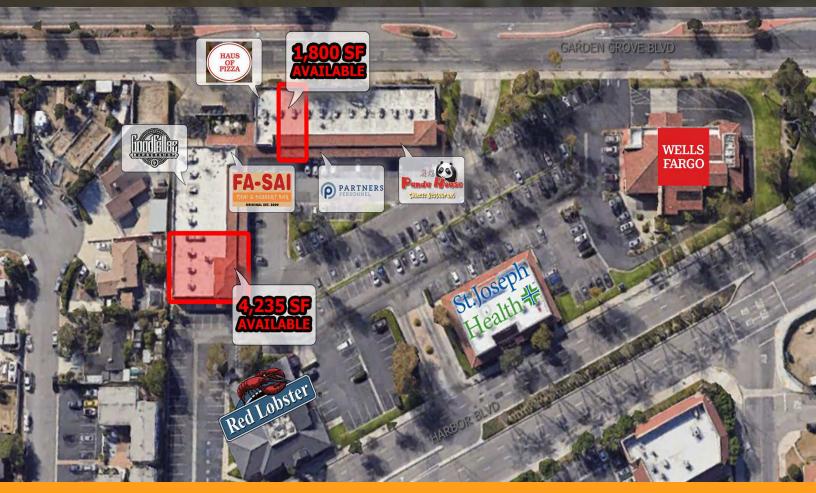

# HARBOR VILLAGE PLAZA

12892-12952 HARBOR BOULEVARD GARDEN GROVE, CA 92840

## 1,800 - 4,235 SF Retail/Medical Space For Lease

### **PROPERTY DESCRIPTION**

1,800 - 4,235 SF Retail / Medical Space Available

### **PROPERTY HIGHLIGHTS**

- One of Garden Grove's busiest intersections
- Multiple national credit tenants
- Densely populated area serving the Great Wolf Lodge/Disneyland corridor

| SPACES                           | SPACE SIZE             |                          |                        |
|----------------------------------|------------------------|--------------------------|------------------------|
| Suite 12894                      | 4,235 SF               |                          |                        |
| Suite 12914                      | 1,800 SF               |                          |                        |
|                                  |                        |                          |                        |
| DEMOGRAPHICS                     | 1 MILE                 | 3 MILES                  | 5 MILES                |
| DEMOGRAPHICS<br>Total Households | <b>1 MILE</b><br>8,864 | <b>3 MILES</b><br>79,836 | <b>5 MILES</b> 217,712 |
|                                  |                        |                          |                        |