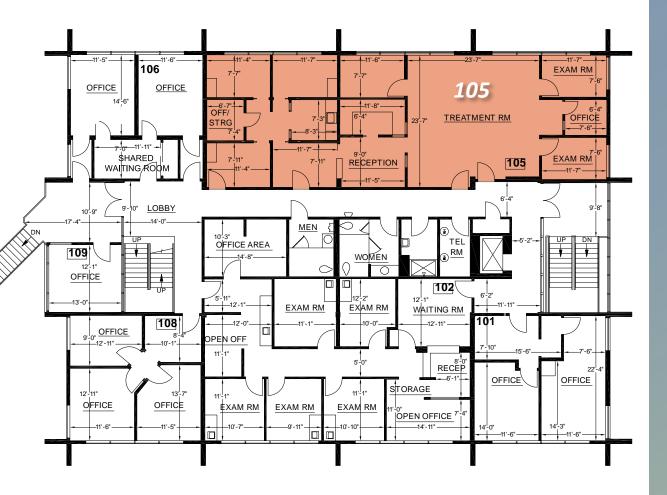

#### **FIRST FLOOR**

Suite 105 2,105 RSF 6-7 offices/exam rooms, large treatment room, kitchen, reception/waiting area, storage, excellent glassline